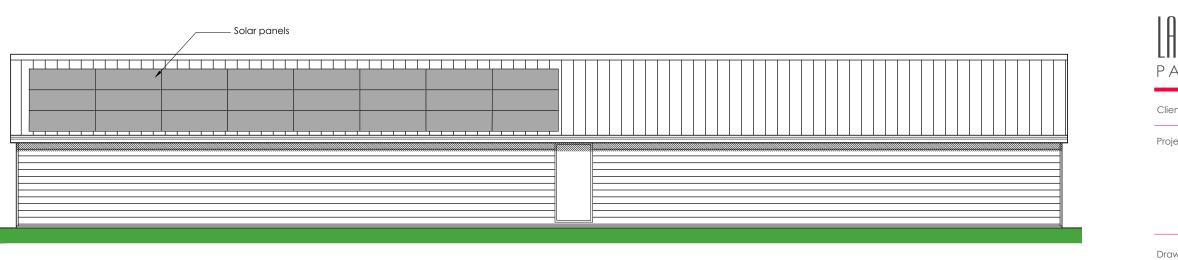

## **PROPOSED SIDE ELEVATION - EAST**

3 Lower Brook Mews, Lower Brook Street Ipswich, Suffolk, IP4 1RA Ipswich, Suffolk, IP4 1RA 01473 252961 / 01473 233129

| Client:                      | Mr D. Bates                                                                                   |                    |             |  |  |  |
|------------------------------|-----------------------------------------------------------------------------------------------|--------------------|-------------|--|--|--|
| Project:                     | Installation of Solar Panels at<br>Bungeons Farm,<br>Barking,<br>Ipswich, Suffolk,<br>IP6 8HN |                    |             |  |  |  |
| Drawing: Proposed Elevations |                                                                                               |                    |             |  |  |  |
| Date:                        | Aug '22                                                                                       | Scale: 1:100 at A3 | Drawn: BR   |  |  |  |
| Job No:                      | 5881                                                                                          | Drwg No: 4         | Revision: - |  |  |  |