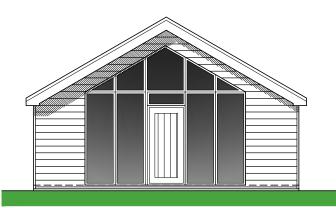

## **PROPOSED FRONT ELEVATION - SOUTH**

| scal | e 1:100 |   |   |   |    |
|------|---------|---|---|---|----|
|      | _       |   | _ |   |    |
| 0    | 1       | 2 | 3 | 4 | 5m |