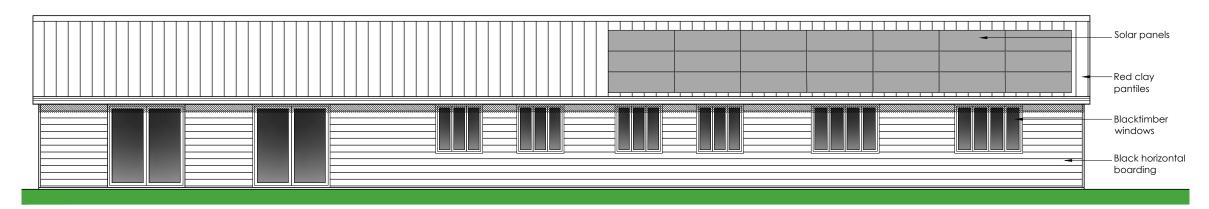

## **PROPOSED SIDE ELEVATION - WEST**





## **PROPOSED FRONT ELEVATION - SOUTH**

| scal | e 1:100 |   |   |   |    |
|------|---------|---|---|---|----|
|      | _       |   | _ |   |    |
| 0    | 1       | 2 | 3 | 4 | 5m |



## **PROPOSED SIDE ELEVATION - EAST**





3 Lower Brook Mews, Lower Brook Street Ipswich, Suffolk, IP4 1RA Ipswich, Suffolk, IP4 1RA 01473 252961 / 01473 233129

| Client:                      | Mr D. Bates                                                                                   |                    |             |  |  |  |
|------------------------------|-----------------------------------------------------------------------------------------------|--------------------|-------------|--|--|--|
| Project:                     | Installation of Solar Pan