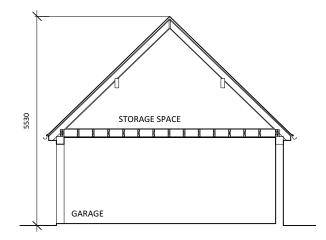

WEST ELEVATION

EAST ELEVATION

SECTION A - A

REV A (07/09/2021) MINOR AMENDMENTS (APB) NOTES nick joyce architects ltd ORCHARD COTTAGE, WINDRUSH SCALE 1:100 architects and historic building consultants **NEW GARAGE and HOME OFFICE -**0 metres PLANS AND ELEVATIONS AS PROPOSED Company No. 9524906 Registered in England and Wales SCALE -5 BARBOURNE ROAD WORCESTER WR1 1RS C This drawing and the building works depicted in it are the copyright of the

SOUTH ELEVATION

NORTH ELEVATION