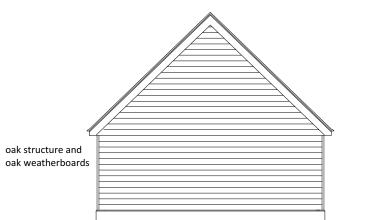

WEST ELEVATION

EAST ELEVATION

SECTION A - A

REV A (07/09/2021) MINOR AMENDMENTS (APB) NOTES nick joyce architects ltd ORCHARD COTTAGE, WINDRUSH SCALE 1:100 architects and historic building consultants **NEW GARAGE and HOME OFFICE -**0 metres PLANS AND ELEVATIONS AS PROPOSED Company No. 9524906 Registered in England and Wales SCALE -5 BARBOURNE ROAD WORCESTER WR1 1RS C This drawing and the building works depicted in it are the copyright of the

SOUTH ELEVATION

NORTH ELEVATION