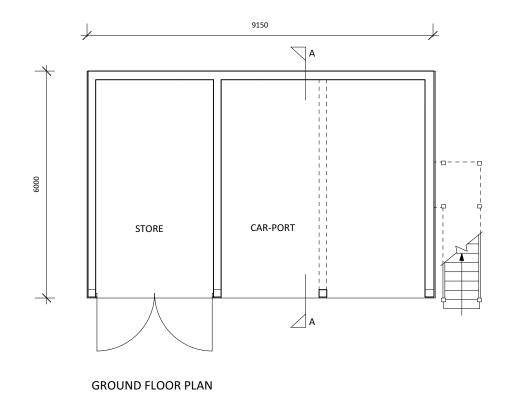

WEST ELEVATION

EAST ELEVATION

SECTION A - A

REV A (07/09/2021) MINOR AMENDMENTS (APB) NOTES nick joyce architects ltd ORCHARD COTTAGE, WINDRUSH SCALE 1:100 architects and historic building consultants **NEW GARAGE and HOME OFFICE -**0 metres PLANS AND ELEVATIONS AS PROPOSED Company No. 9524906 Registered in England and Wales SCALE -5 BARBOURNE ROAD WORCESTER WR1 1RS C This drawing and the building works depicted in it are the copyright of the