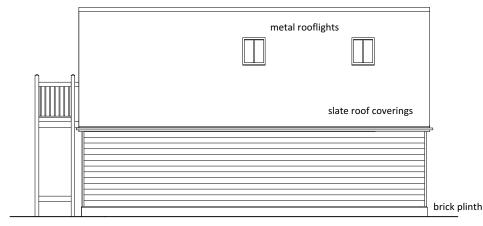

WEST ELEVATION



EAST ELEVATION



SECTION A - A

REV A (07/09/2021) MINOR AMENDMENTS (APB) NOTES nick joyce architects ltd ORCHARD COTTAGE, WINDRUSH SCALE 1:100 architects and historic building consultants **NEW GARAGE and HOME OFFICE -**0 metres PLANS AND ELEVATIONS AS PROPOSED Company No. 9524906 Registered in England and Wales SCALE -5 BARBOURNE ROAD WORCESTER WR1 1RS C This drawing and the building works depicted in it are the copyright of the

architect and may not be reproduced except by written permission

## TELEPHONE 01905 726307/29911 FAX 01905 726307 DATE -

| 1:100 @ A3 | DRAWN -   | DRG No - |
|------------|-----------|----------|
| MARCH 2021 | CHECKED - | 2286/04C |

REV C (16/08/2022) EXTERNAL STAIRCASE AND USE OF ROOF SPACE ADDED(APB) REV B (15/09/2021) MINOR AMENDMENT