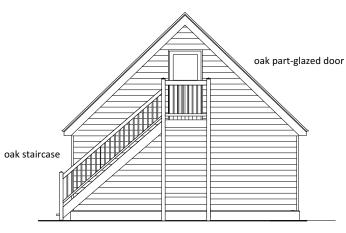

WEST ELEVATION

EAST ELEVATION

SECTION A - A

REV A (07/09/2021) MINOR AMENDMENTS (APB) NOTES nick joyce architects ltd ORCHARD COTTAGE, WINDRUSH SCALE 1:100 architects and historic building consultants **NEW GARAGE and HOME OFFICE -**0 metres PLANS AND ELEVATIONS AS PROPOSED Company No. 9524906 Registered in England and Wales SCALE -5 BARBOURNE ROAD WORCESTER WR1 1RS C This drawing and the building works depicted in it are the copyright of the

SOUTH ELEVATION

NORTH ELEVATION