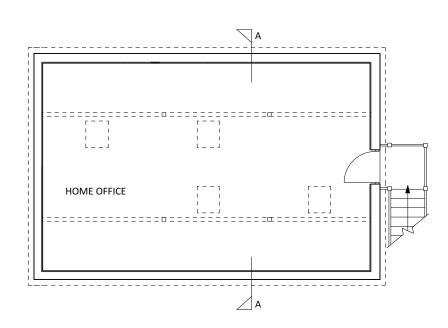

WEST ELEVATION

EAST ELEVATION

SECTION A - A

REV A (07/09/2021) MINOR AMENDMENTS (APB) NOTES nick joyce architects ltd ORCHARD COTTAGE, WINDRUSH SCALE 1:100 architects and historic building consultants **NEW GARAGE and HOME OFFICE -**0 metres PLANS AND ELEVATIONS AS PROPOSED Company No. 9524906 Registered in England and Wales SCALE -5 BARBOURNE ROAD WORCESTER WR1 1RS C This drawing and the building works depicted in it are the copyright of the