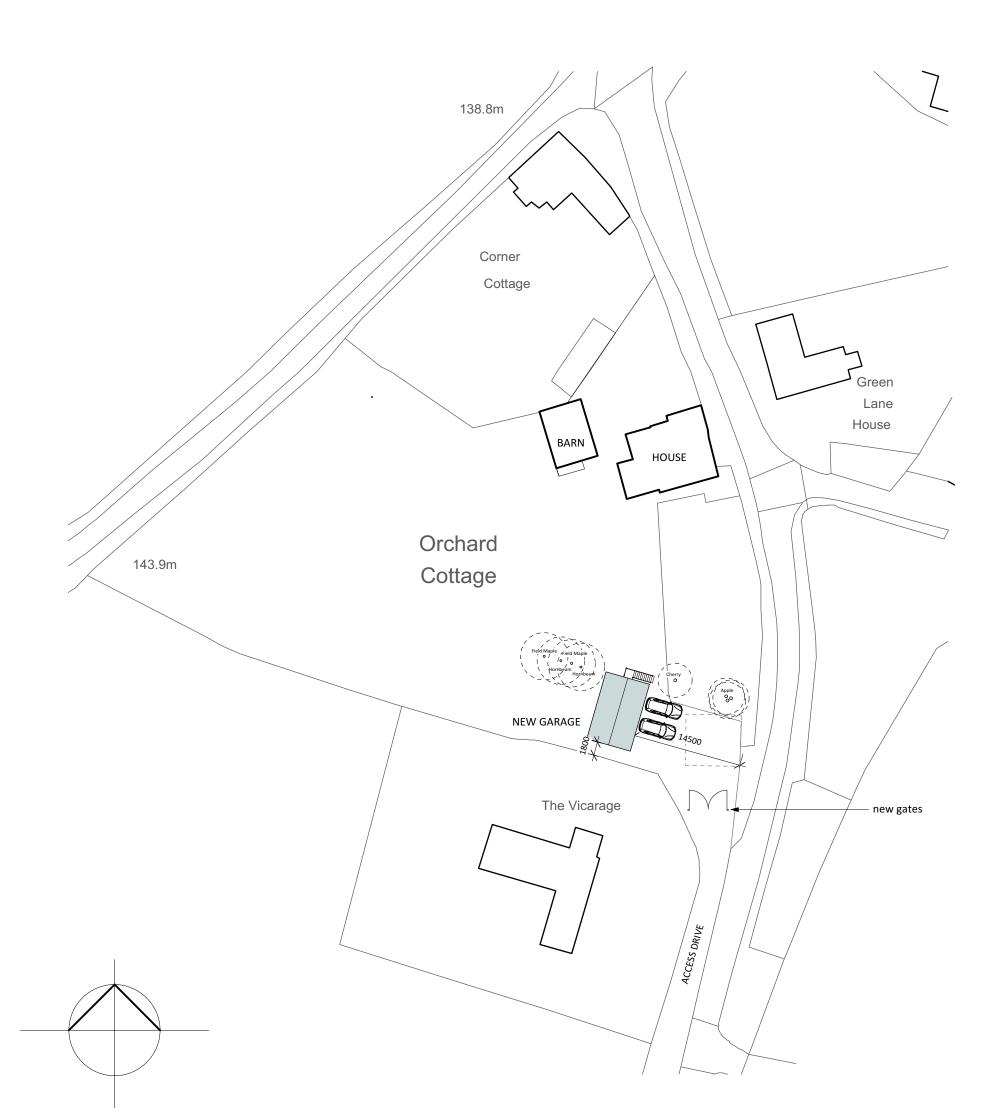

## DO NOT SCALE OFF THIS DRAWING

 $\bigcirc$  This drawing and the building works depicted in it are the copyright of the architect and may not be reproduced except by written permission

| <b>nick joyce architects ltd</b><br>architects and historic building consultants<br>Company No. 9524906 Registered in England and Wales | ORCHARD COTTAGE, WINDRUSH<br>PROPOSED GARAGE AND GATES<br>BLOCK PLAN AS PROPOSED |                     |
|-----------------------------------------------------------------------------------------------------------------------------------------|----------------------------------------------------------------------------------|---------------------|
| 5 BARBOURNE ROAD WORCESTER WR1 1RS<br>TELEPHONE 01905 726307/29911 FAX 01905 726307                                                     | SCALE - 1:500 @ A3 DRAWN -                                                       | DRG No -<br>2286/05 |
|                                                                                                                                         | DATE - AUGUST 2022 CHECKED -                                                     |                     |