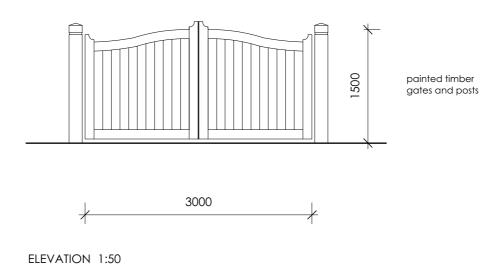

## nick joyce architects Itd

Company No

ORCHARD COTTAGE, WINDRUSH

**NEW GATE PROPOSED** 

| o. 9524906 Registered in England and Wales                                  |                         |             |                     |
|-----------------------------------------------------------------------------|-------------------------|-------------|---------------------|
| ARBOURNE ROAD WORCESTER WR1 1RS<br>HONE 01905 726307/29911 FAX 01905 726307 | SCALE - 1:50 @ A4       | DRAWN - APB | DRG No -<br>2286/06 |
|                                                                             | <i>DATE</i> - AUG. 2022 | CHECKED -   |                     |