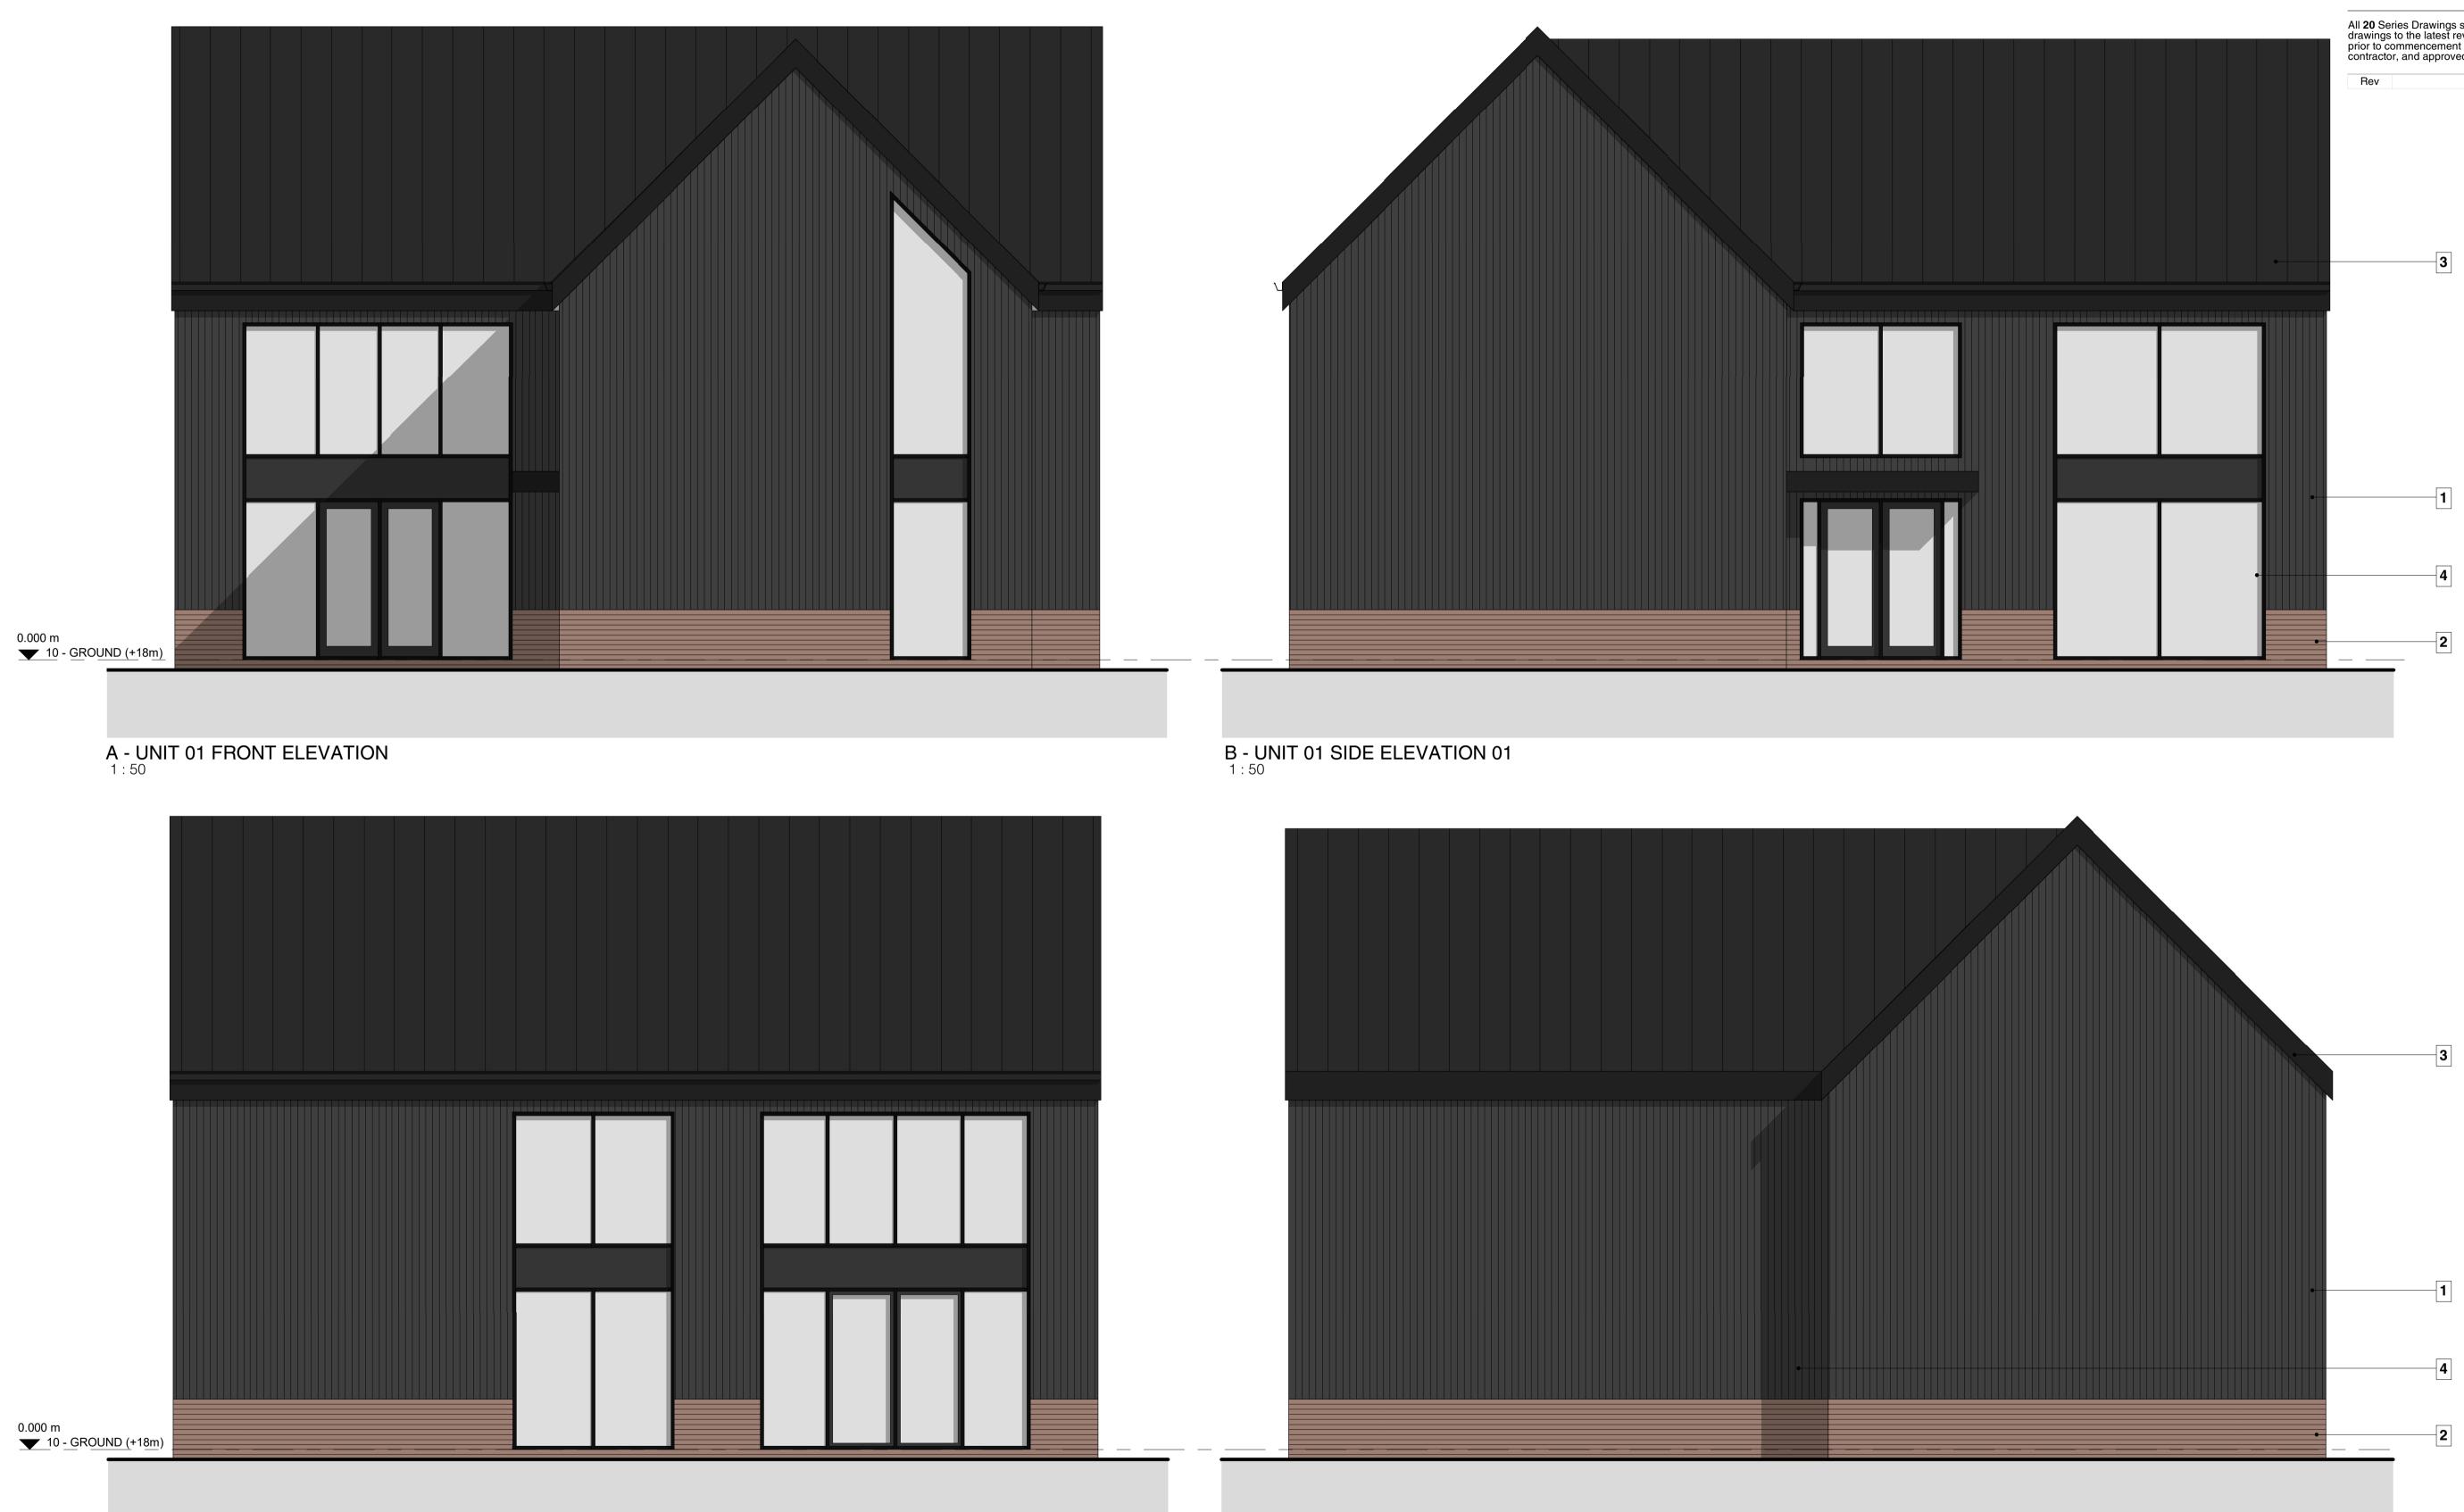

C - UNIT 01 REAR ELEVATION

## **D - UNIT 01 SIDE ELEVATION 02** 1 : 50

 All 20 Series Drawings should be read in conjunction with full planning PL Series drawings to the latest revision. Construction details to be confirmed and supplied prior to commencement of work on site and to be agreed between client, architect, contractor, and approved building control inspector.

 Rev
 Description
 Date
 By

|               |               |                  | Material Key                                                                                                                    |      |
|---------------|---------------|------------------|---------------------------------------------------------------------------------------------------------------------------------|------|
|               |               |                  | <ol> <li>Black Timber Cladding</li> <li>Brick</li> <li>Zinc Roof</li> <li>High Quality Aluminium Doors &amp; Windows</li> </ol> |      |
| Date 04/07/22 | Scale<br>1:50 | Sheet Size<br>A1 | Client Project Undisclosed 1000 - 105 THRIVE OFFICE, Gunthorpe                                                                  |      |
|               |               |                  | Dwg. No.<br>GUN - BAR - PL - 010                                                                                                | Rev. |
|               |               |                  | UNIT 01 - PROPOSED ELEVATIONS                                                                                                   | I    |