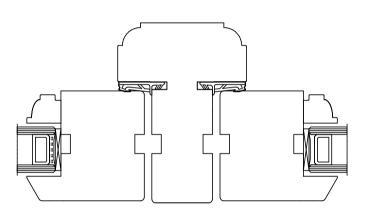

| Client                                                                                                                                 | Tracey Tomlinson                          | THE                    | 1B Cromer Business Park                                                      |
|----------------------------------------------------------------------------------------------------------------------------------------|-------------------------------------------|------------------------|------------------------------------------------------------------------------|
| Project                                                                                                                                | 15 The Green, Felbrigg                    |                        | Middlebrook Way<br>Holt Road                                                 |
| Title                                                                                                                                  | Flush Casement Window Horizontal Sections | IOINERY                | Cromer<br>Norfolk<br>NR27 9.IR                                               |
| Date                                                                                                                                   | 1 July 2022                               |                        | Tel 01263 510033                                                             |
| SCALE                                                                                                                                  | 1:2                                       | WORKSHOP North Norfolk | www.joineryworkshopnorfolk.co.uk<br>E-mail info@joineryworkshopnorfolk.co.uk |
| This drawing is the copyright of THE JOINERY WORKSHOP North Norfolk Ltd and must not be copied or reproduced without written authority |                                           |                        |                                                                              |