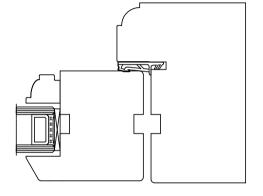

| Client                                                                                                                                 | Tracey Tomlinson                          | THE                    | 1B Cromer Business Park                                                      |
|----------------------------------------------------------------------------------------------------------------------------------------|-------------------------------------------|------------------------|------------------------------------------------------------------------------|
| Project                                                                                                                                | 15 The Green, Felbrigg                    |                        | Middlebrook Way<br>Holt Road                                                 |
| Title                                                                                                                                  | Flush Casement Window Horizontal Sections | IOINERY                | Cromer<br>Norfolk<br>NR27 9.IR                                               |
| Date                                                                                                                                   | 1 July 2022                               |                        | Tel 01263 510033                                                             |
| SCALE                                                                                                                                  | 1:2                                       | WORKSHOP North Norfolk | www.joineryworkshopnorfolk.co.uk<br>E-mail info@joineryworkshopnorfolk.co.uk |
| This drawing is the copyright of THE JOINERY WORKSHOP North Norfolk Ltd and must not be copied or reproduced without written authority |                                           |                        |                                                                              |