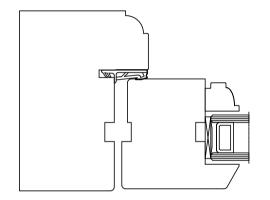

| Client                                                                                                                                 | Tracey Tomlinson                          | THE                    | 1B Cromer Business Park                                                      |
|----------------------------------------------------------------------------------------------------------------------------------------|-------------------------------------------|------------------------|------------------------------------------------------------------------------|
| Project                                                                                                                                | 15 The Green, Felbrigg                    |                        | Middlebrook Way<br>Holt Road                                                 |
| Title                                                                                                                                  | Flush Casement Window Horizontal Sections | IOINERY                | Cromer<br>Norfolk<br>NR27 9.IR                                               |
| Date                                                                                                                                   | 1 July 2022                               |                        | Tel 01263 510033                                                             |
| SCALE                                                                                                                                  | 1:2                                       | WORKSHOP North Norfolk | www.joineryworkshopnorfolk.co.uk<br>E-mail info@joineryworkshopnorfolk.co.uk |
| This drawing is the copyright of THE JOINERY WORKSHOP North Norfolk Ltd and must not be copied or reproduced without written authority |                                           |                        |                                                                              |