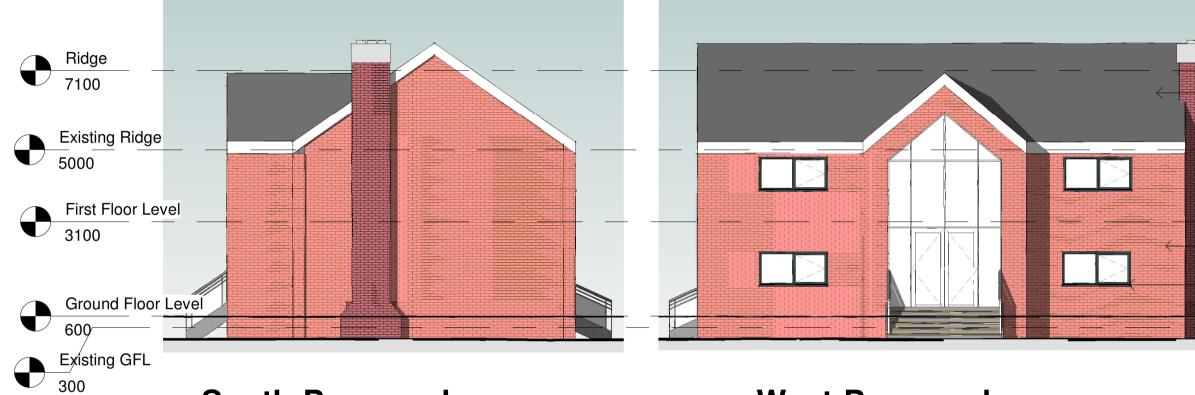

5 South-Proposed
1:100

3 North-Proposed
1:100

4 East-Proposed
1:100

Roof Level-Proposed
1:50

Ground Floor Level-Proposed

1:50