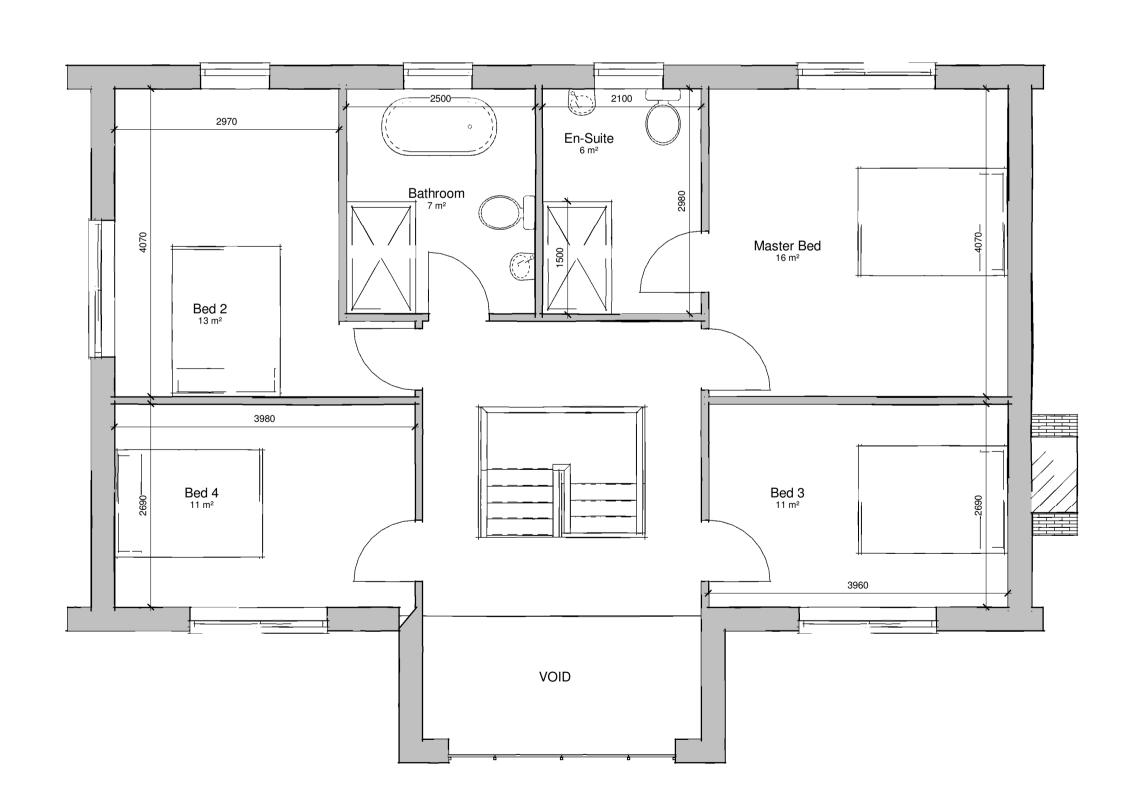

5 South-Proposed
1:100

3 North-Proposed
1:100

4 East-Proposed
1:100

Roof Level-Proposed
1:50

Ground Floor Level-Proposed

1:50