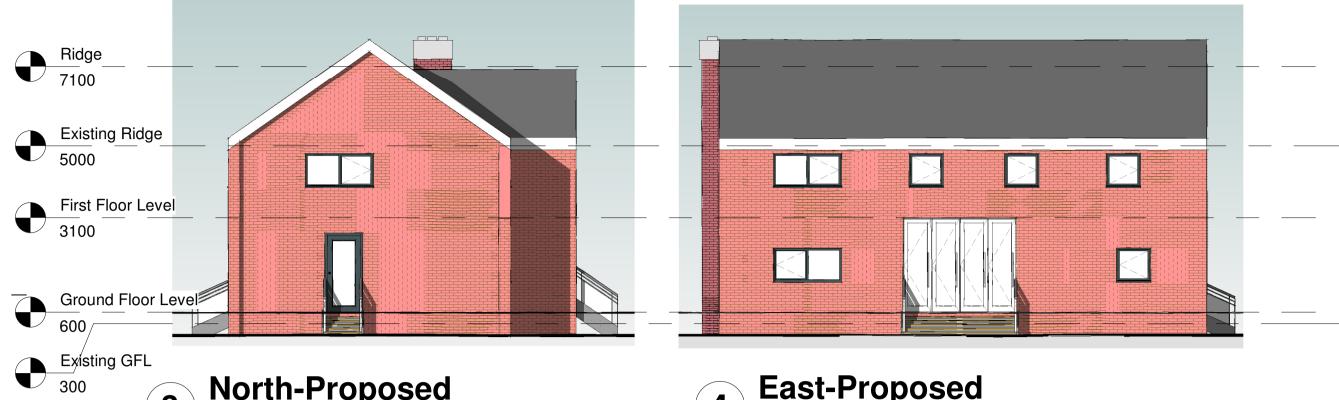

5 South-Proposed
1:100

3 North-Proposed
1:100

4 East-Proposed
1:100

Roof Level-Proposed
1:50

Ground Floor Level-Proposed

1:50