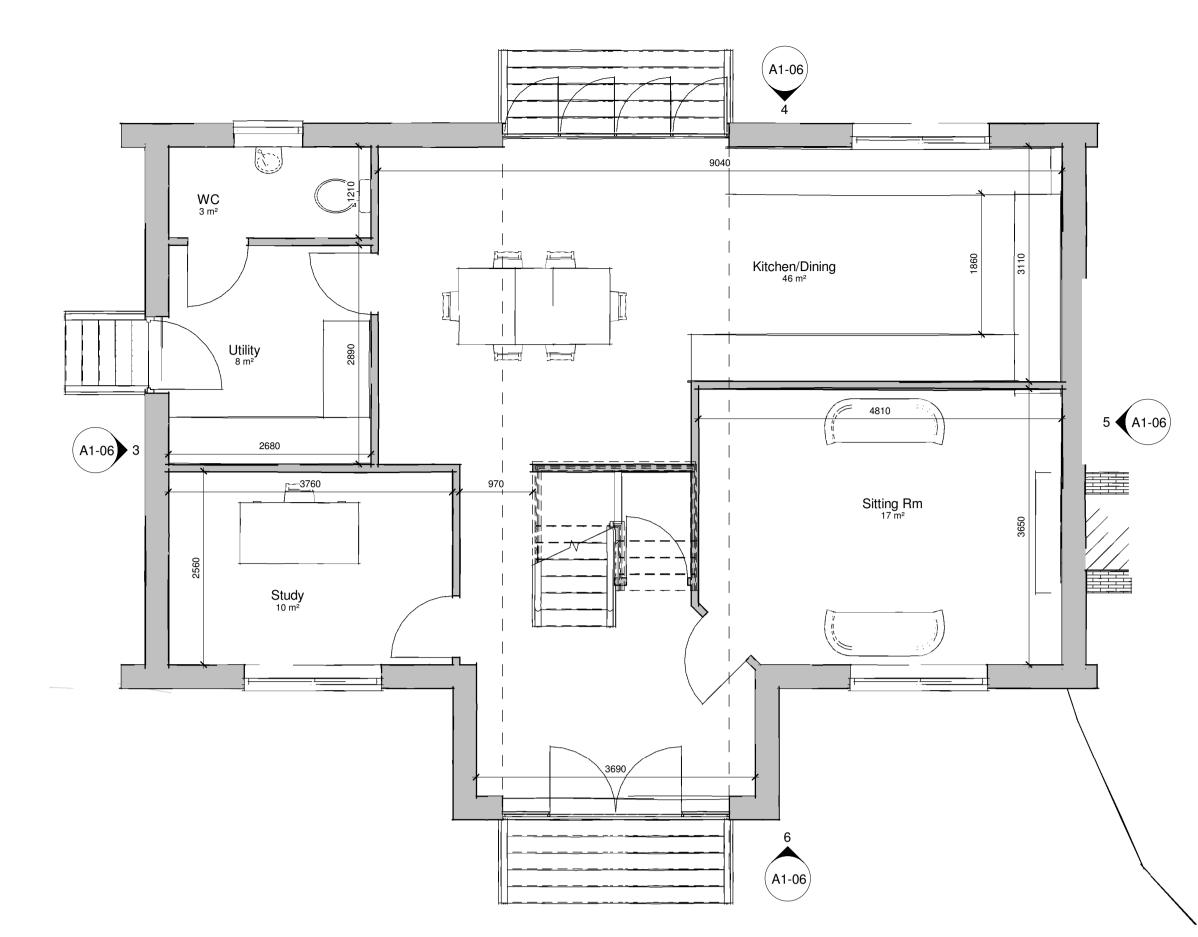

Carlyon Architecture Phone: 07795662448 E-mail: will@carlyonarchitecture.co.uk



The contractor is to check and verify all dimensions on site before starting work and report any omissions or errors.

Slate roof tiles.

Red brick.

This drawing is to be read in conjunction with all relevant consultants and specialists drawings.

| Anthracite windows and doors. | Specialists drawings. |                  |           |  |
|-------------------------------|-----------------------|------------------|-----------|--|
|                               | No.                   | Description      | Date      |  |
|                               | 1                     | Planning Pre-App | 04/05/202 |  |
|                               |                       |                  |           |  |
|