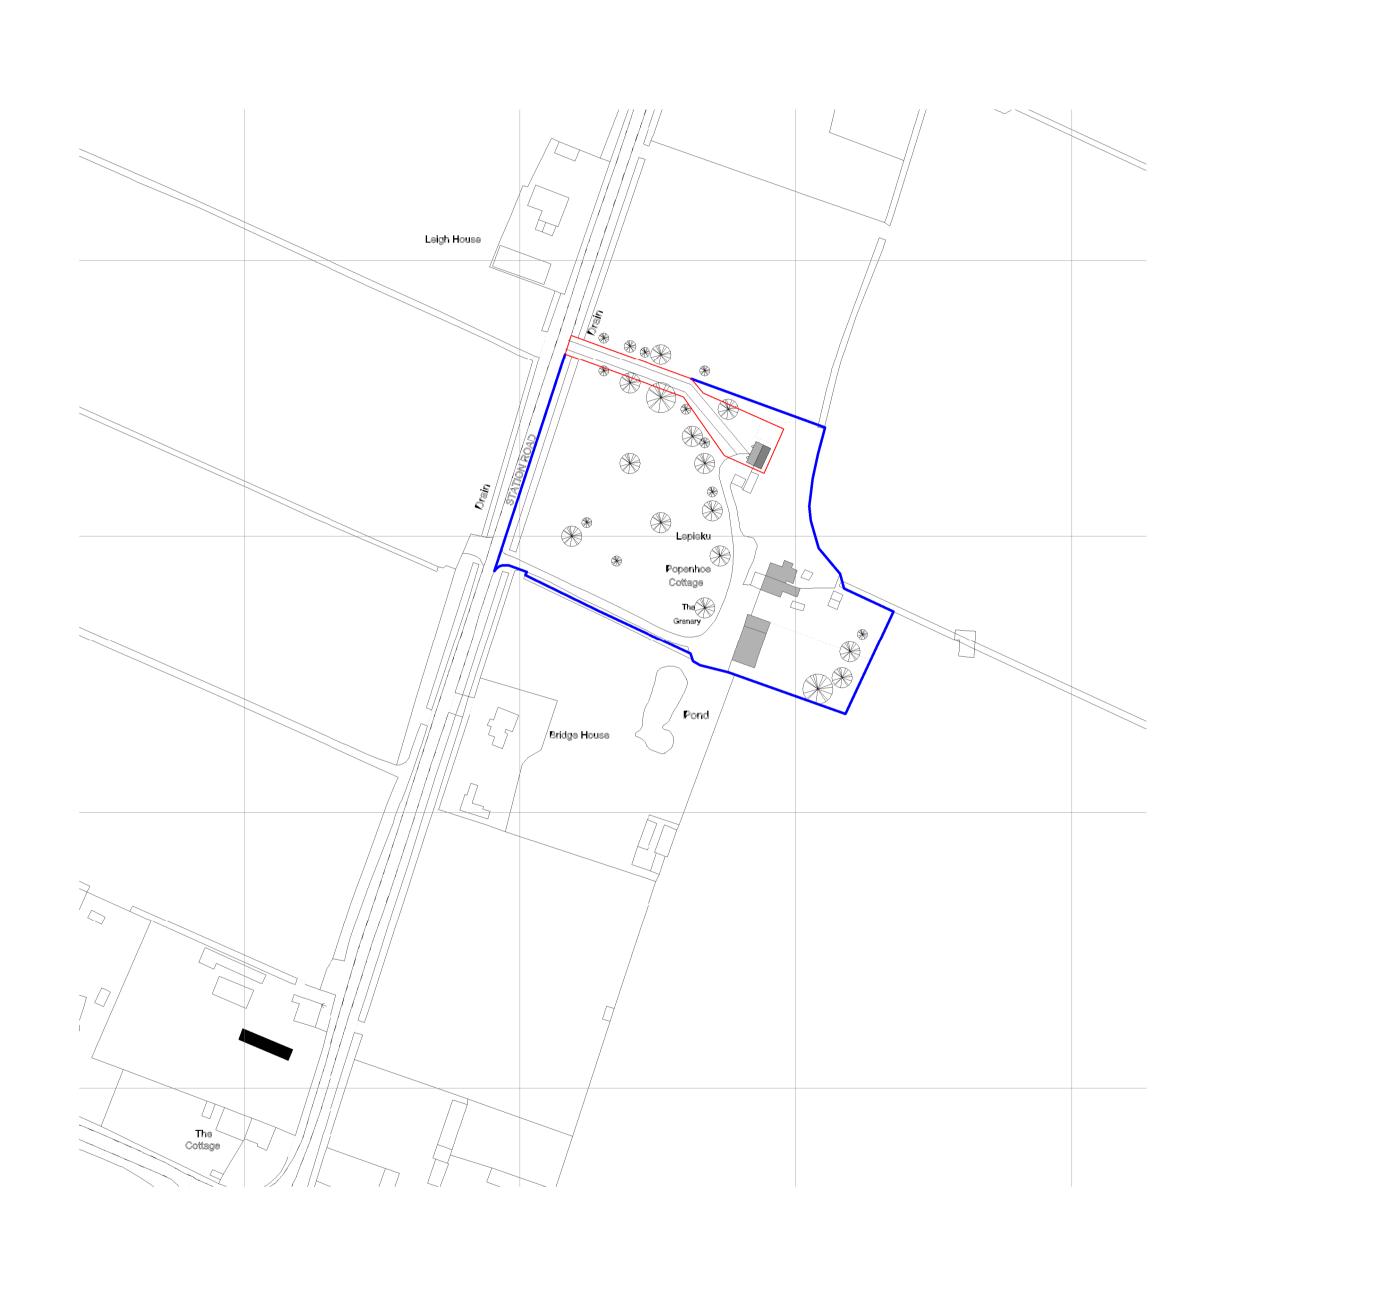

Aerial image showing site and trees (planted by applicant - all to remain).

Image showing driveway access lined with native trees (all to remain).

| CARLYON.<br>ARCHITECTURE                                                                                                                                                                                                                        |             |              |
|-------------------------------------------------------------------------------------------------------------------------------------------------------------------------------------------------------------------------------------------------|-------------|--------------|
| Carlyon Architecture<br>Phone: 07795662448<br>E-mail: will@carlyonarchitecture.co.uk                                                                                                                                                            |             |              |
|                                                                                                                                                                                                                                                 |             |              |
| Note:<br>The contractor is to check and verify all<br>dimensions on site before starting work<br>and report any omissions or errors.<br>This drawing is to be read in conjunction<br>with all relevant consultants and<br>specialists drawings. |             |              |
| No.                                                                                                                                                                                                                                             | Description | Date         |
|                                                                                                                                                                                                                                                 |             |              |
|                                                                                                                                                                                                                                                 |             | ttop         |
| Mr & Mrs Sutton<br>Replacement<br>Dwelling                                                                                                                                                                                                      |             |              |
| Location<br>Plan-Existing                                                                                                                                                                                                                       |             |              |
| Project number SSND01                                                                                                                                                                                                                           |             |              |
| Date 25/07/2022   Drawn by W.S.                                                                                                                                                                                                                 |             | 7/2022<br>WS |
| Check                                                                                                                                                                                                                                           | -           | WJS          |
|                                                                                                                                                                                                                                                 | A1-00       |              |
| Scale                                                                                                                                                                                                                                           | 1           | : 1250       |