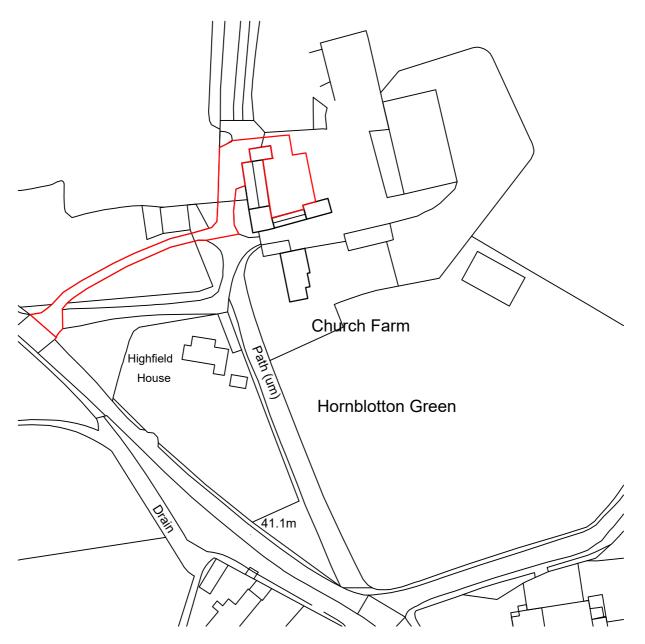

Crown Copyright and database rights 2022. OS 100031961 National Map Centre. Purchased 12/04/2022 1 year licence.

| Client Tony D'Ovidio                                                                                           |                                             |                    |
|----------------------------------------------------------------------------------------------------------------|---------------------------------------------|--------------------|
| Project Conversion of farm buildings into residential use at Church Farm, Hornblotton                          |                                             |                    |
| Salmon Planning Company Ltd.                                                                                   | Date Sep 2022 Scale 1:1250 @ A4 Drawn By JS | Dwg. No. PL4755 /1 |
| 2 Priory <mark>Road</mark> , Wells, Som BA5 1SY<br>Tel. 01749 671500<br>e-mail: enquiries@salmonplanning.co.uk | Location Plan                               |                    |