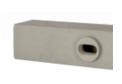

# **WoodStone Build-in Swift Nest Box Deep**

About this product | Specification | Customer reviews | Related products

n/jackets/jackets resizer xlarge/24/248390\_1.jpg)
This website uses cookies

Additional images

**About this product** 

Use necessary cookies only Allow selection Necessary Statistics

A lack of suitable nesting sites is thought to be one of the main reasons behind the decline in our swift populations and by installing nest boxes such as this one it will greatly help to support their numbers. This build-in nest box is designed to be integrated into the cavity of a building. It is constructed from long lasting FSC certified WoodStone with a plywood backing. This nest box should be sited at least five metres high, with a clear flight path and avoid south facing sites.

## **Specification**

Width: 42 cm Height: 18 cm Depth: 15.5cm Weight: 5.3kg

Material: FSC certified WoodStone and plywood