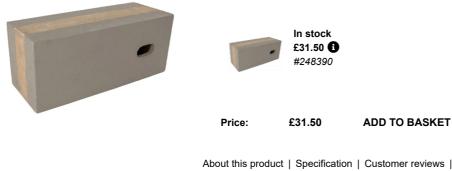

# **WoodStone Build-in Swift Nest Box Deep**

About this product | Specification | Customer reviews | Related products

n/jackets/jackets resizer xlarge/24/248390\_1.jpg)
This website uses cookies

Additional images

**About this product** 

Use necessary cookies only Allow selection Necessary Statistics

A lack of suitable nesting sites is thought to be one of the main reasons behind the decline in our swift populations and by installing nest boxes such as this one it will greatly help to support their numbers. This build-in nest box is designed to be integrated into the cavity of a building. It is constructed from long lasting FSC certified WoodStone with a plywood backing. This nest box should be sited at least five metres high, with a clear flight path and avoid south facing sites.

## **Specification**

Width: 42 cm Height: 18 cm Depth: 15.5cm Weight: 5.3kg

Material: FSC certified WoodStone and plywood