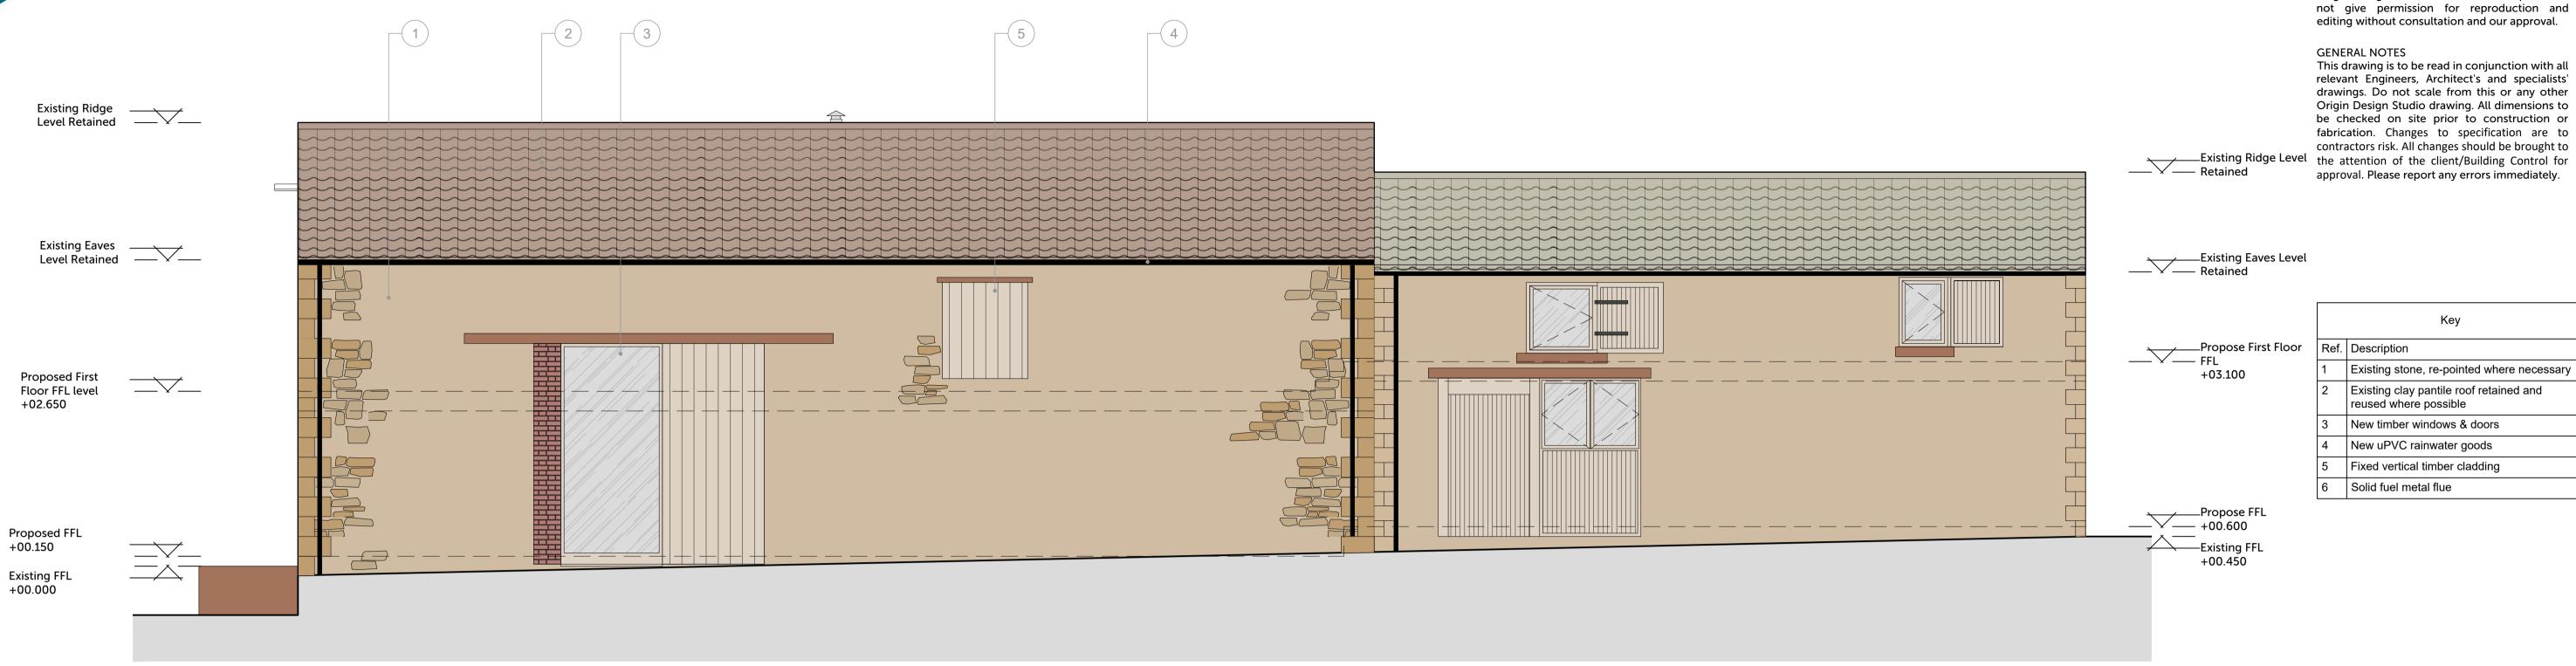

## PROPOSED WEST ELEVATION

1:50

PROPOSED SOUTH ELEVATION

1:50

COPYRIGHT

Origin Design Studio has prepared and issued this document to the named client and associated professionals related to this project. Origin Design Studio retains ownership. We do not give permission for reproduction and

Existing stone, re-pointed where necessary

P01 Issued to Client & Local Authority

Rev. Description

Mr G. Dunn

**Project Title** 

Proposed Residential Extension

Site Details Manor Farm Green Lane, Dembleby

Title
Proposed Barn Elevations 2 of 2