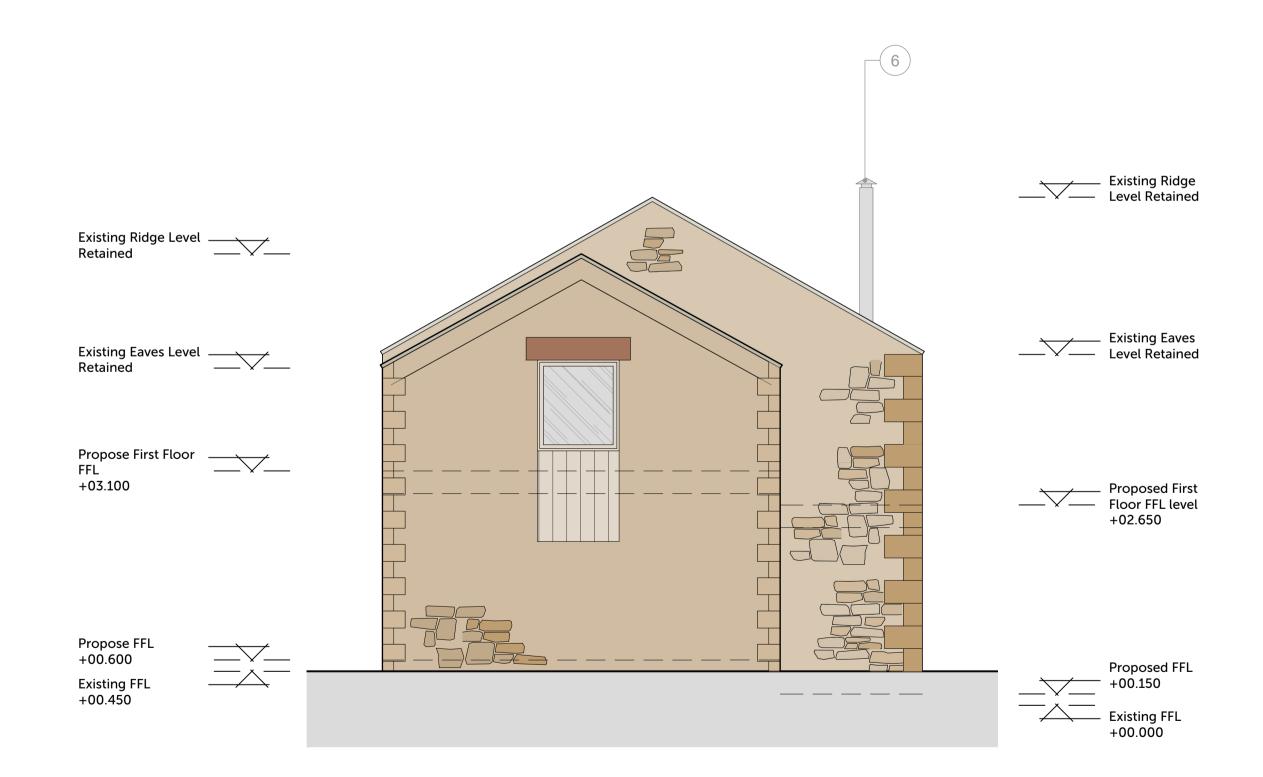

## PROPOSED WEST ELEVATION

1:50

PROPOSED SOUTH ELEVATION

1:50

COPYRIGHT

Origin Design Studio has prepared and issued this document to the named client and associated professionals related to this project. Origin Design Studio retains ownership. We do not give permission for reproduction and

Existing stone, re-pointed where necessary

P01 Issued to Client & Local Authority

Rev. Description

Mr G. Dunn

**Project Title** 

Proposed Residential Extension

Site Details Manor Farm Green Lane, Dembleby

Title
Proposed Barn Elevations 2 of 2