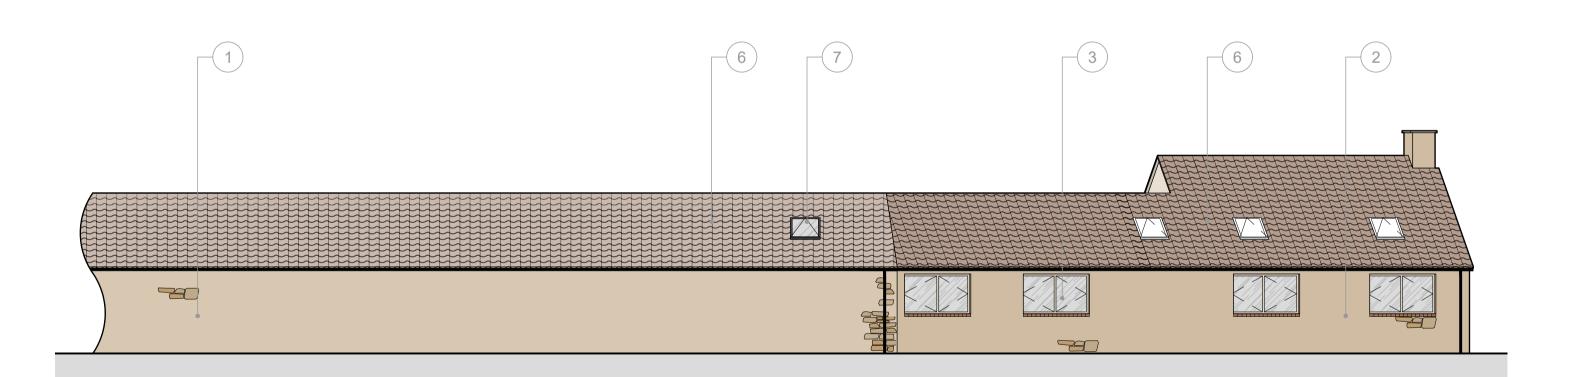

PROPOSED SOUTH ELEVATION

1:100

PROPOSED NORTH ELEVATION

1:100

PROPOSED EAST ELEVATION

1:100

PROPOSED WEST ELEVATION

1:100

|      | Key                                        |  |  |
|------|--------------------------------------------|--|--|
| Ref. | Description                                |  |  |
| 1    | Existing stone, re-pointed where necessary |  |  |
| 2    | Propose new stone to match existing        |  |  |
| 3    | New timber windows & doors                 |  |  |
| 4    | New uPVC rainwater goods                   |  |  |
| 5    | Fixed vertical timber cladding             |  |  |
| 6    | New clay pantile roof                      |  |  |
| 7    | Proposed new timber roof lights            |  |  |