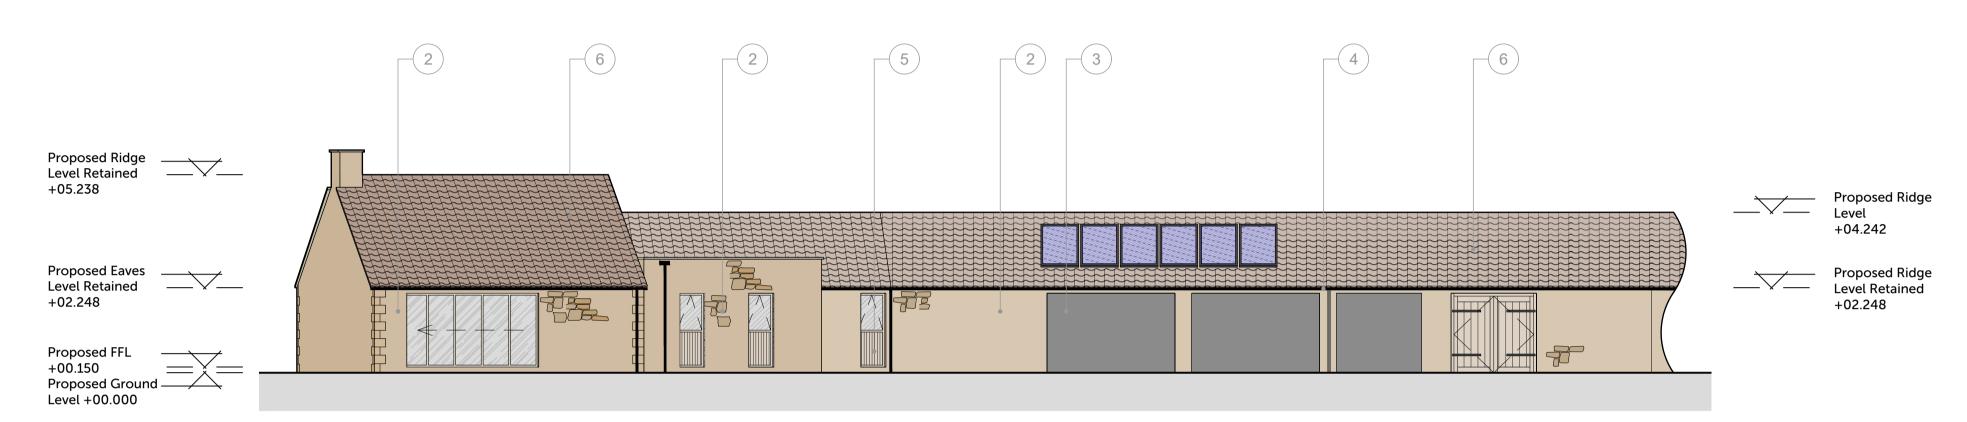

PROPOSED SOUTH ELEVATION

1:100

PROPOSED NORTH ELEVATION

1:100

PROPOSED EAST ELEVATION

1:100

PROPOSED WEST ELEVATION

1:100

|      | Key                                        |  |  |
|------|--------------------------------------------|--|--|
| Ref. | Description                                |  |  |
| 1    | Existing stone, re-pointed where necessary |  |  |
| 2    | Propose new stone to match existing        |  |  |
| 3    | New timber windows & doors                 |  |  |
| 4    | New uPVC rainwater goods                   |  |  |
| 5    | Fixed vertical timber cladding             |  |  |
| 6    | New clay pantile roof                      |  |  |
| 7    | Proposed new timber roof lights            |  |  |