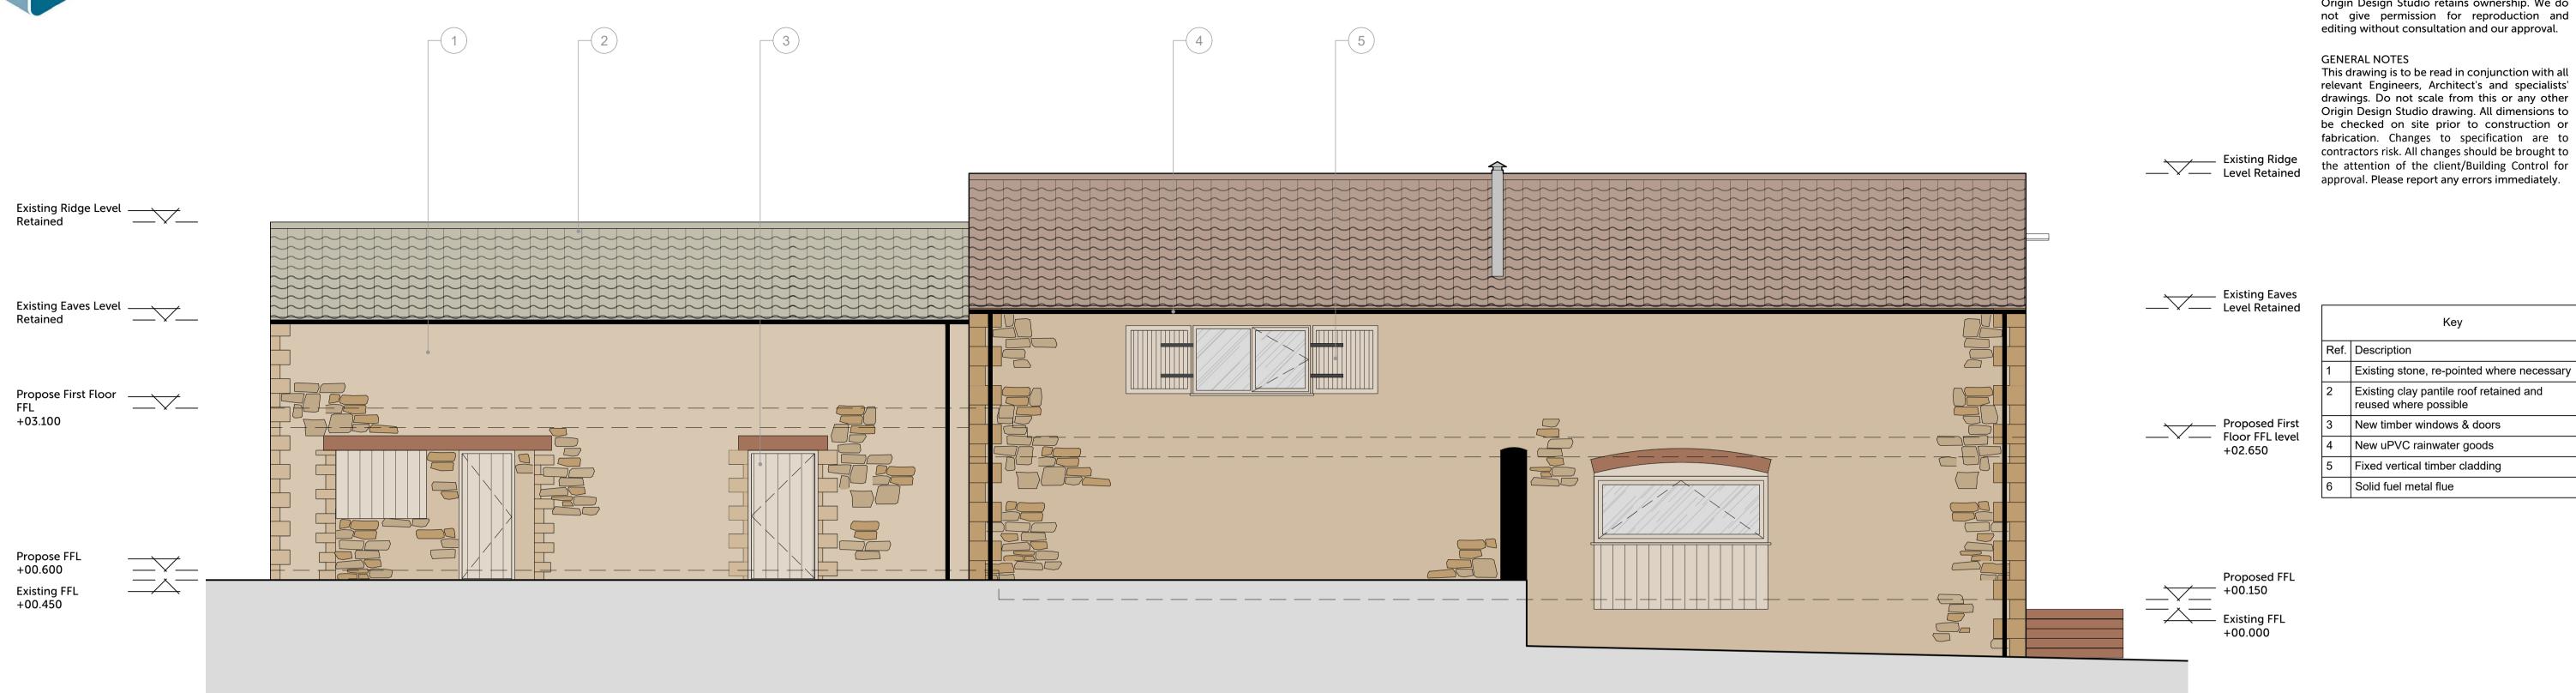

## PROPOSED EAST ELEVATION

1:50

PROPOSED NORTH ELEVATION

1:50

COPYRIGHT

Origin Design Studio has prepared and issued this document to the named client and associated professionals related to this project. Origin Design Studio retains ownership. We do not give permission for reproduction and

PO1 Issued to Client & Local Authority Rev. Description

Mr G. Dunn

Proposed Residential Extension

Site Details Manor Farm Green Lane, Dembleby

Title Proposed Barn Elevations 1 of 2

Drawing Number
J1858-PL-11