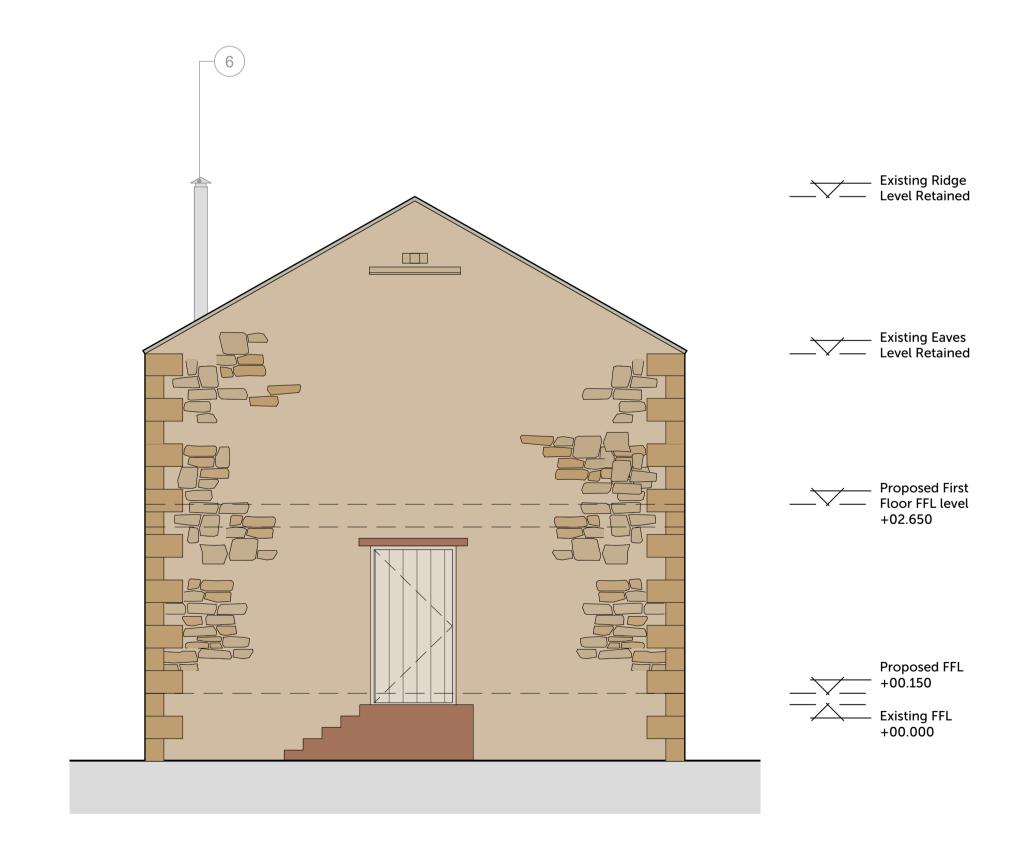

## PROPOSED EAST ELEVATION

1:50

PROPOSED NORTH ELEVATION

1:50

COPYRIGHT

Origin Design Studio has prepared and issued this document to the named client and associated professionals related to this project. Origin Design Studio retains ownership. We do not give permission for reproduction and

PO1 Issued to Client & Local Authority Rev. Description

Mr G. Dunn

Proposed Residential Extension

Site Details Manor Farm Green Lane, Dembleby

Title Proposed Barn Elevations 1 of 2

Drawing Number
J1858-PL-11