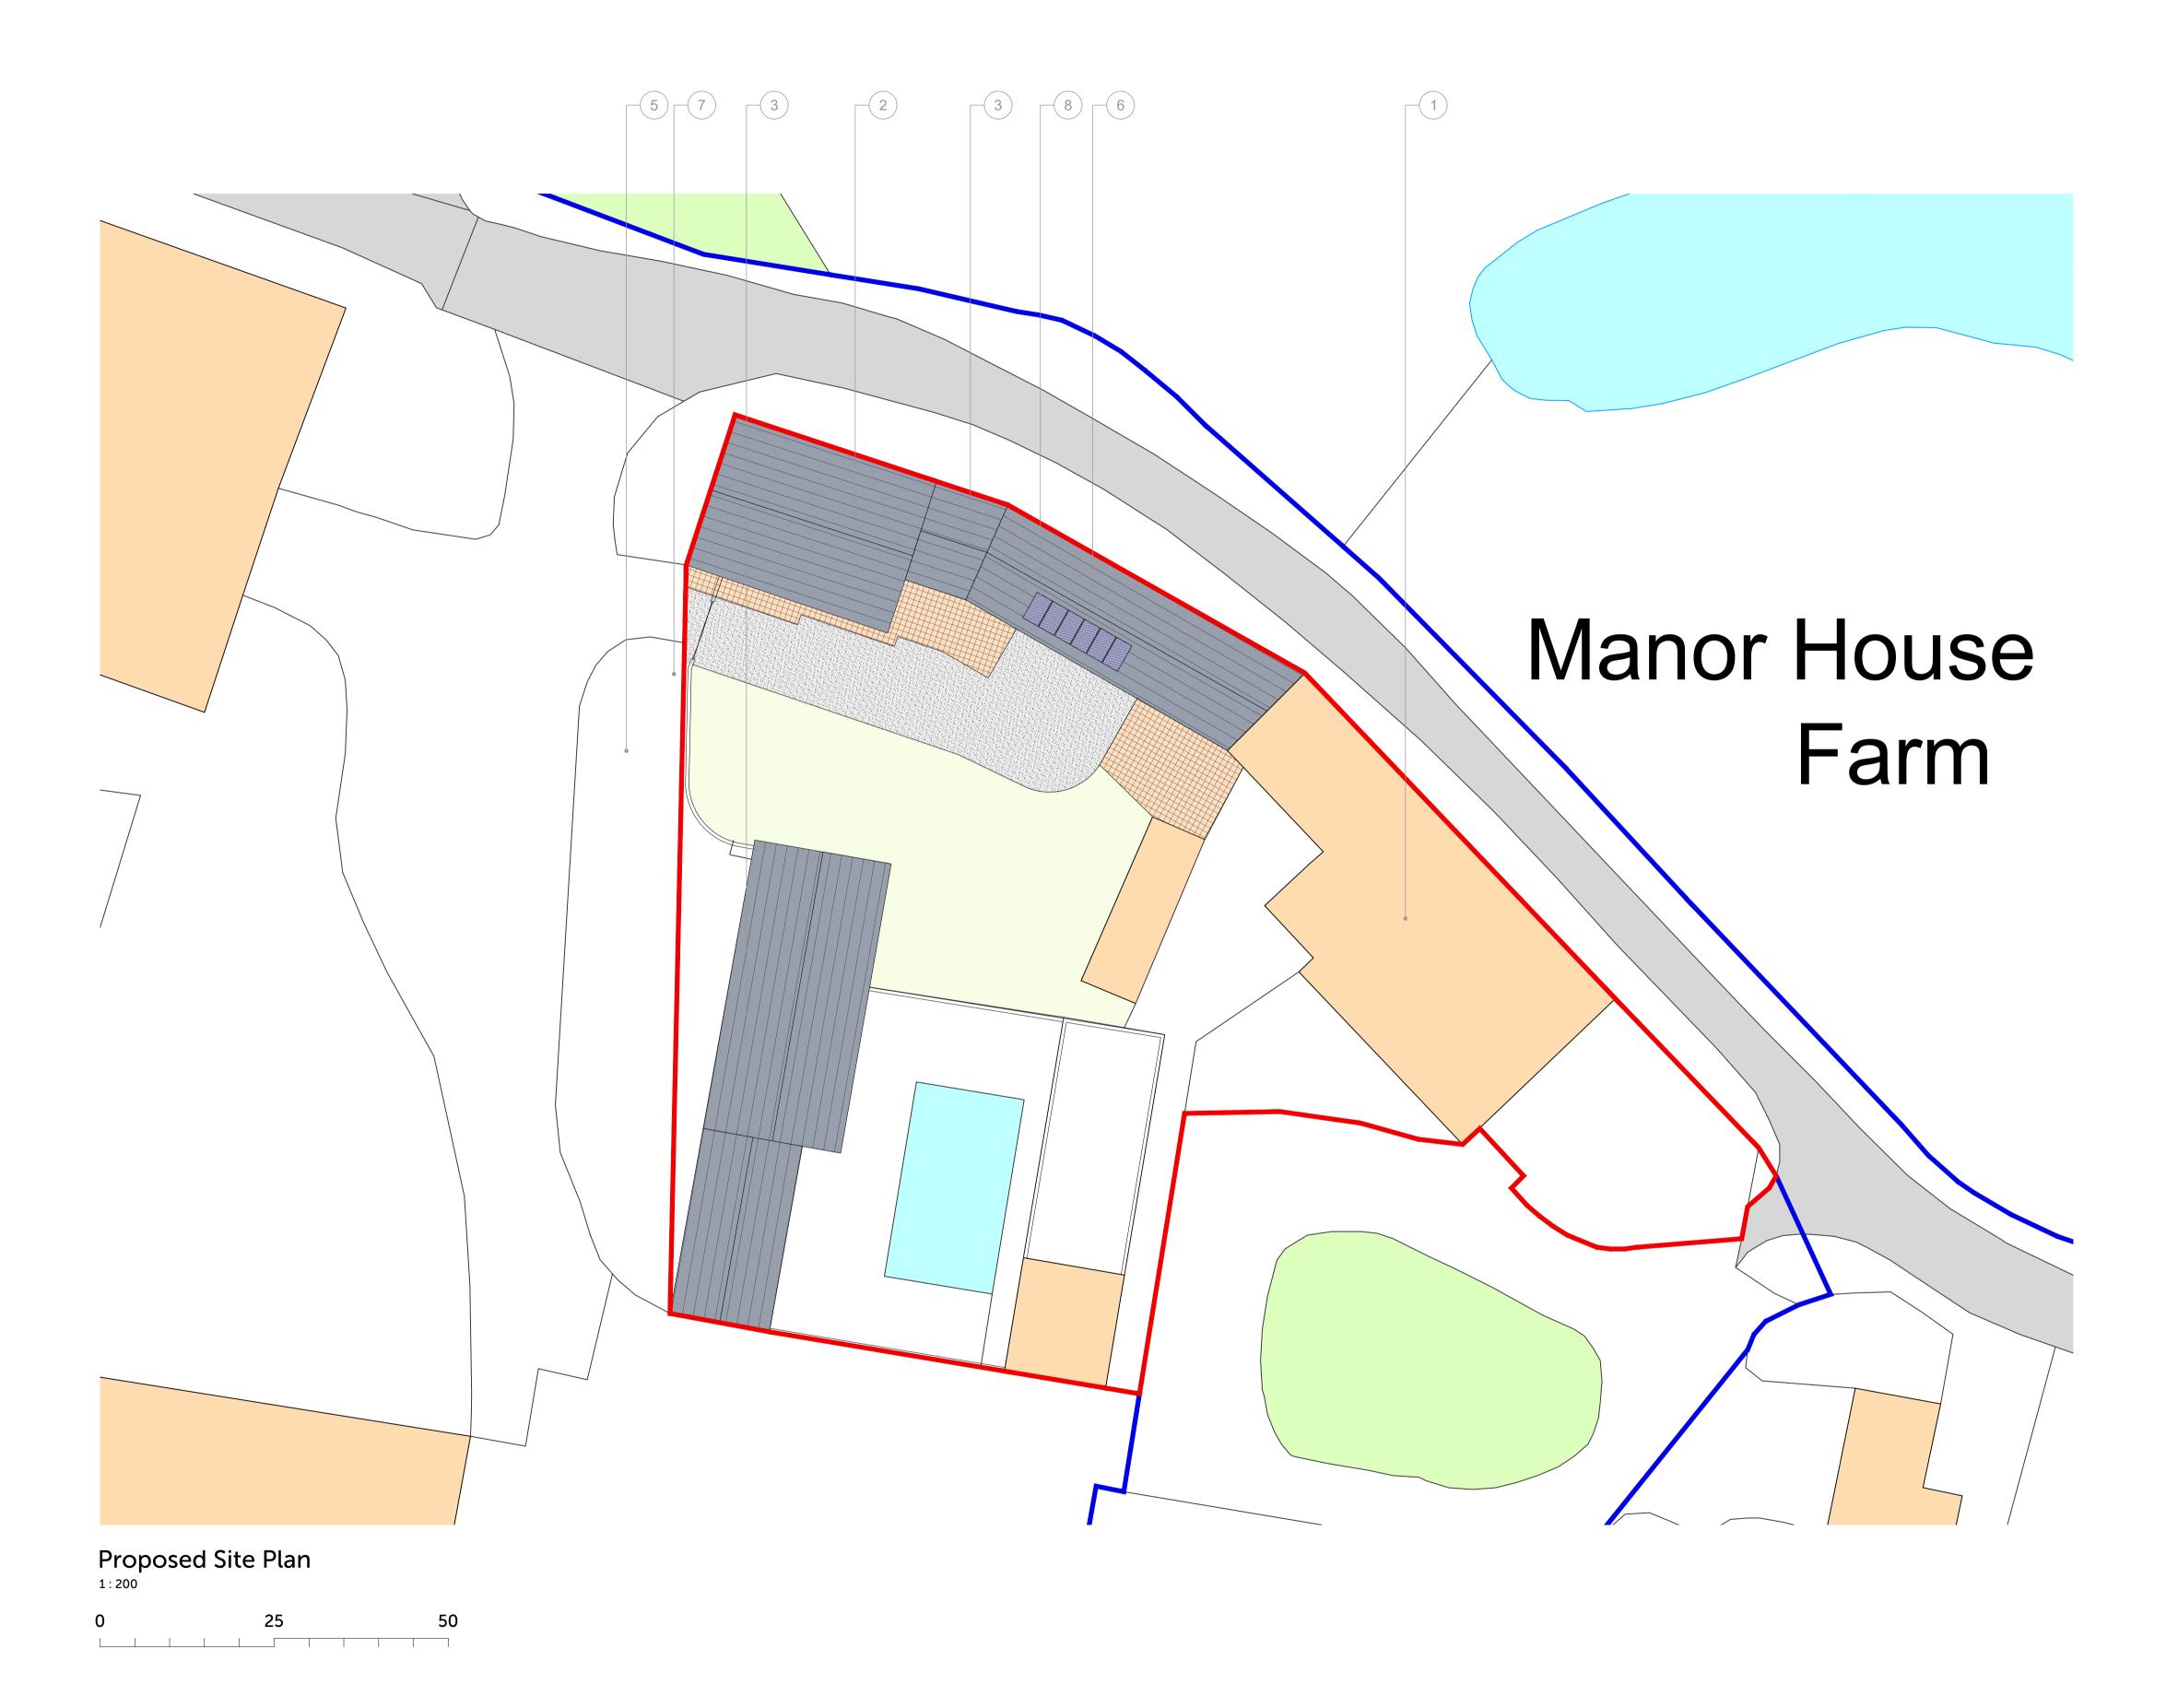

|      | Kov                                     |  |  |
|------|-----------------------------------------|--|--|
| Key  |                                         |  |  |
| Ref. | Description                             |  |  |
| 1    | Existing Dwelling                       |  |  |
| 2    | Proposed Annex                          |  |  |
| 3    | Proposed Renovated Outbuildings         |  |  |
| 4    | Existing Access                         |  |  |
| 5    | Proposed Wall                           |  |  |
| 6    | Proposed Covered car parking (2 spaces) |  |  |
| 7    | Existing Access                         |  |  |
| 8    | Proposed Solar Panels                   |  |  |

Mr G. Dunn

Proposed Residential Extension

Site Details Manor Farm Green Lane, Dembleby

Title Proposed Site Plan

Drawing Number
J1858-PL-02

Print Size **A1** 

Origin Design Studio Ltd Holly House, Meadow Lane South Hykeham, Lincoln LN6 9PF