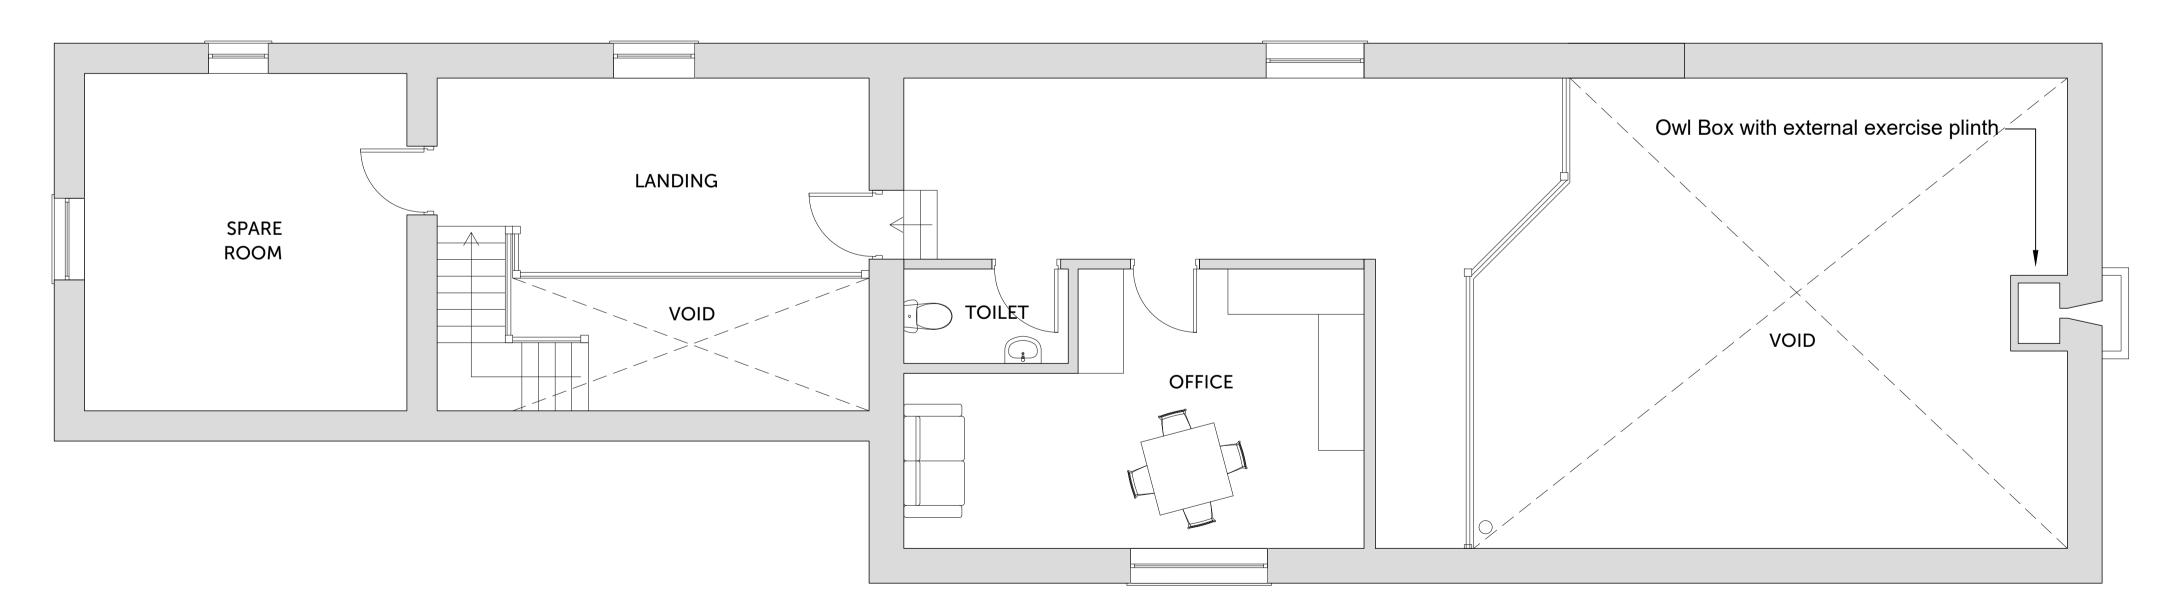

## PROPOSED GROUND FLOOR PLAN

1:50



## PROPOSED FIRST FLOOR PLAN

1:50



#### COPYRIGHT

Origin Design Studio has prepared and issued this document to the named client and associated professionals related to this project. Origin Design Studio retains ownership. We do not give permission for reproduction and editing without consultation and our approval.

#### GENERAL NOTES

This drawing is to be read in conjunction with all relevant Engineers, Architect's and specialists' drawings. Do not scale from this or any other Origin Design Studio drawing. All dimensions to be checked on site prior to construction or fabrication. Changes to specification are to contractors risk. All changes should be brought to the attention of the client/Building Control for approval. Please report any errors immediately.

| P01  | Issued to Clien