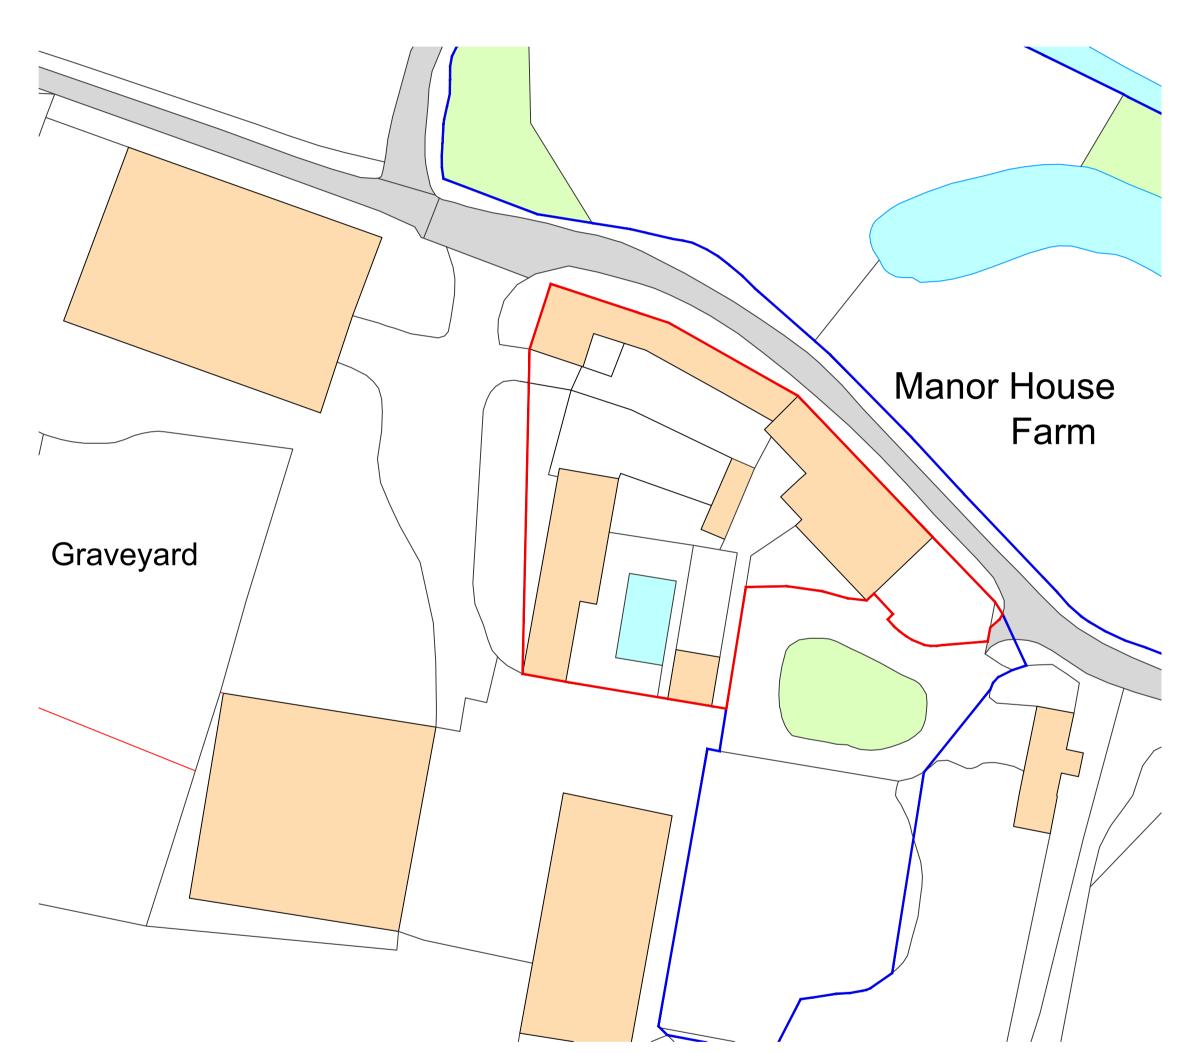

## Site Block Plan

1:500

0 25 50

| P01  | Issued to Client & Local Authority | 04/08/2022   | RWDC    |
|------|------------------------------------|--------------|---------|
|      |                                    | 047 007 2022 | WBH     |
| Rev. | Description                        | Date         | Checke  |
|      |                                    | Bate         | Rev. by |
|      |                                    |              |         |

#### <sup>Client</sup> Mr G. Dunn

Proposed Residential Extension

Site Details Manor Farm Green Lane, Dembleby

Title
Site Location and Block Plan