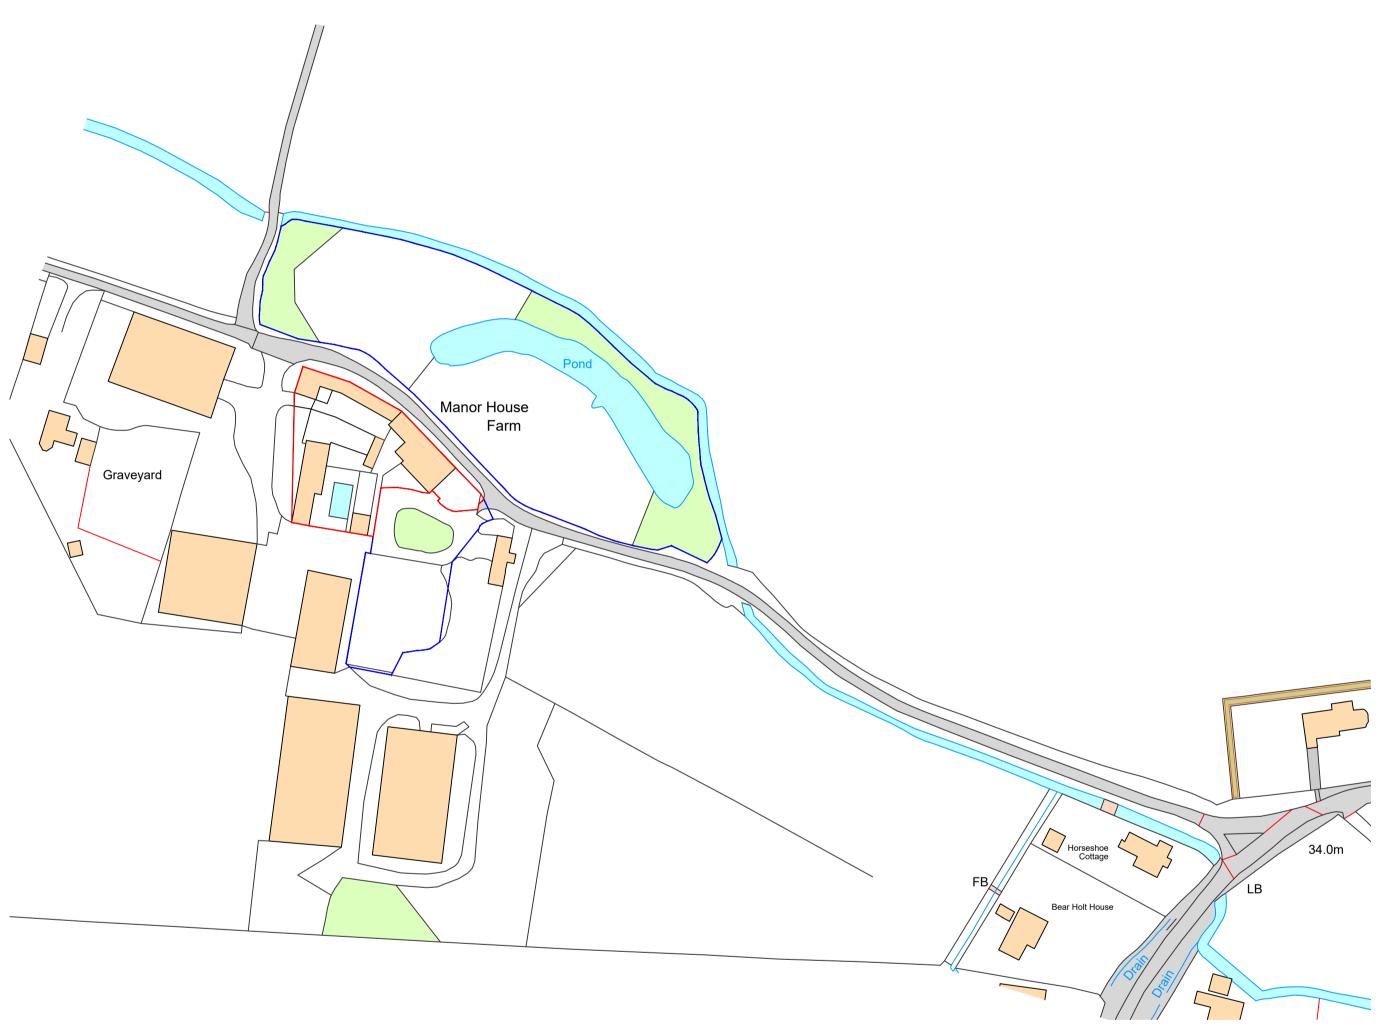

1:1250 0 50 100

#### <sup>Client</sup> Mr G. Dunn

Proposed Residential Extension

Site Details Manor Farm Green Lane, Dembleby

Title
Site Location and Block Plan