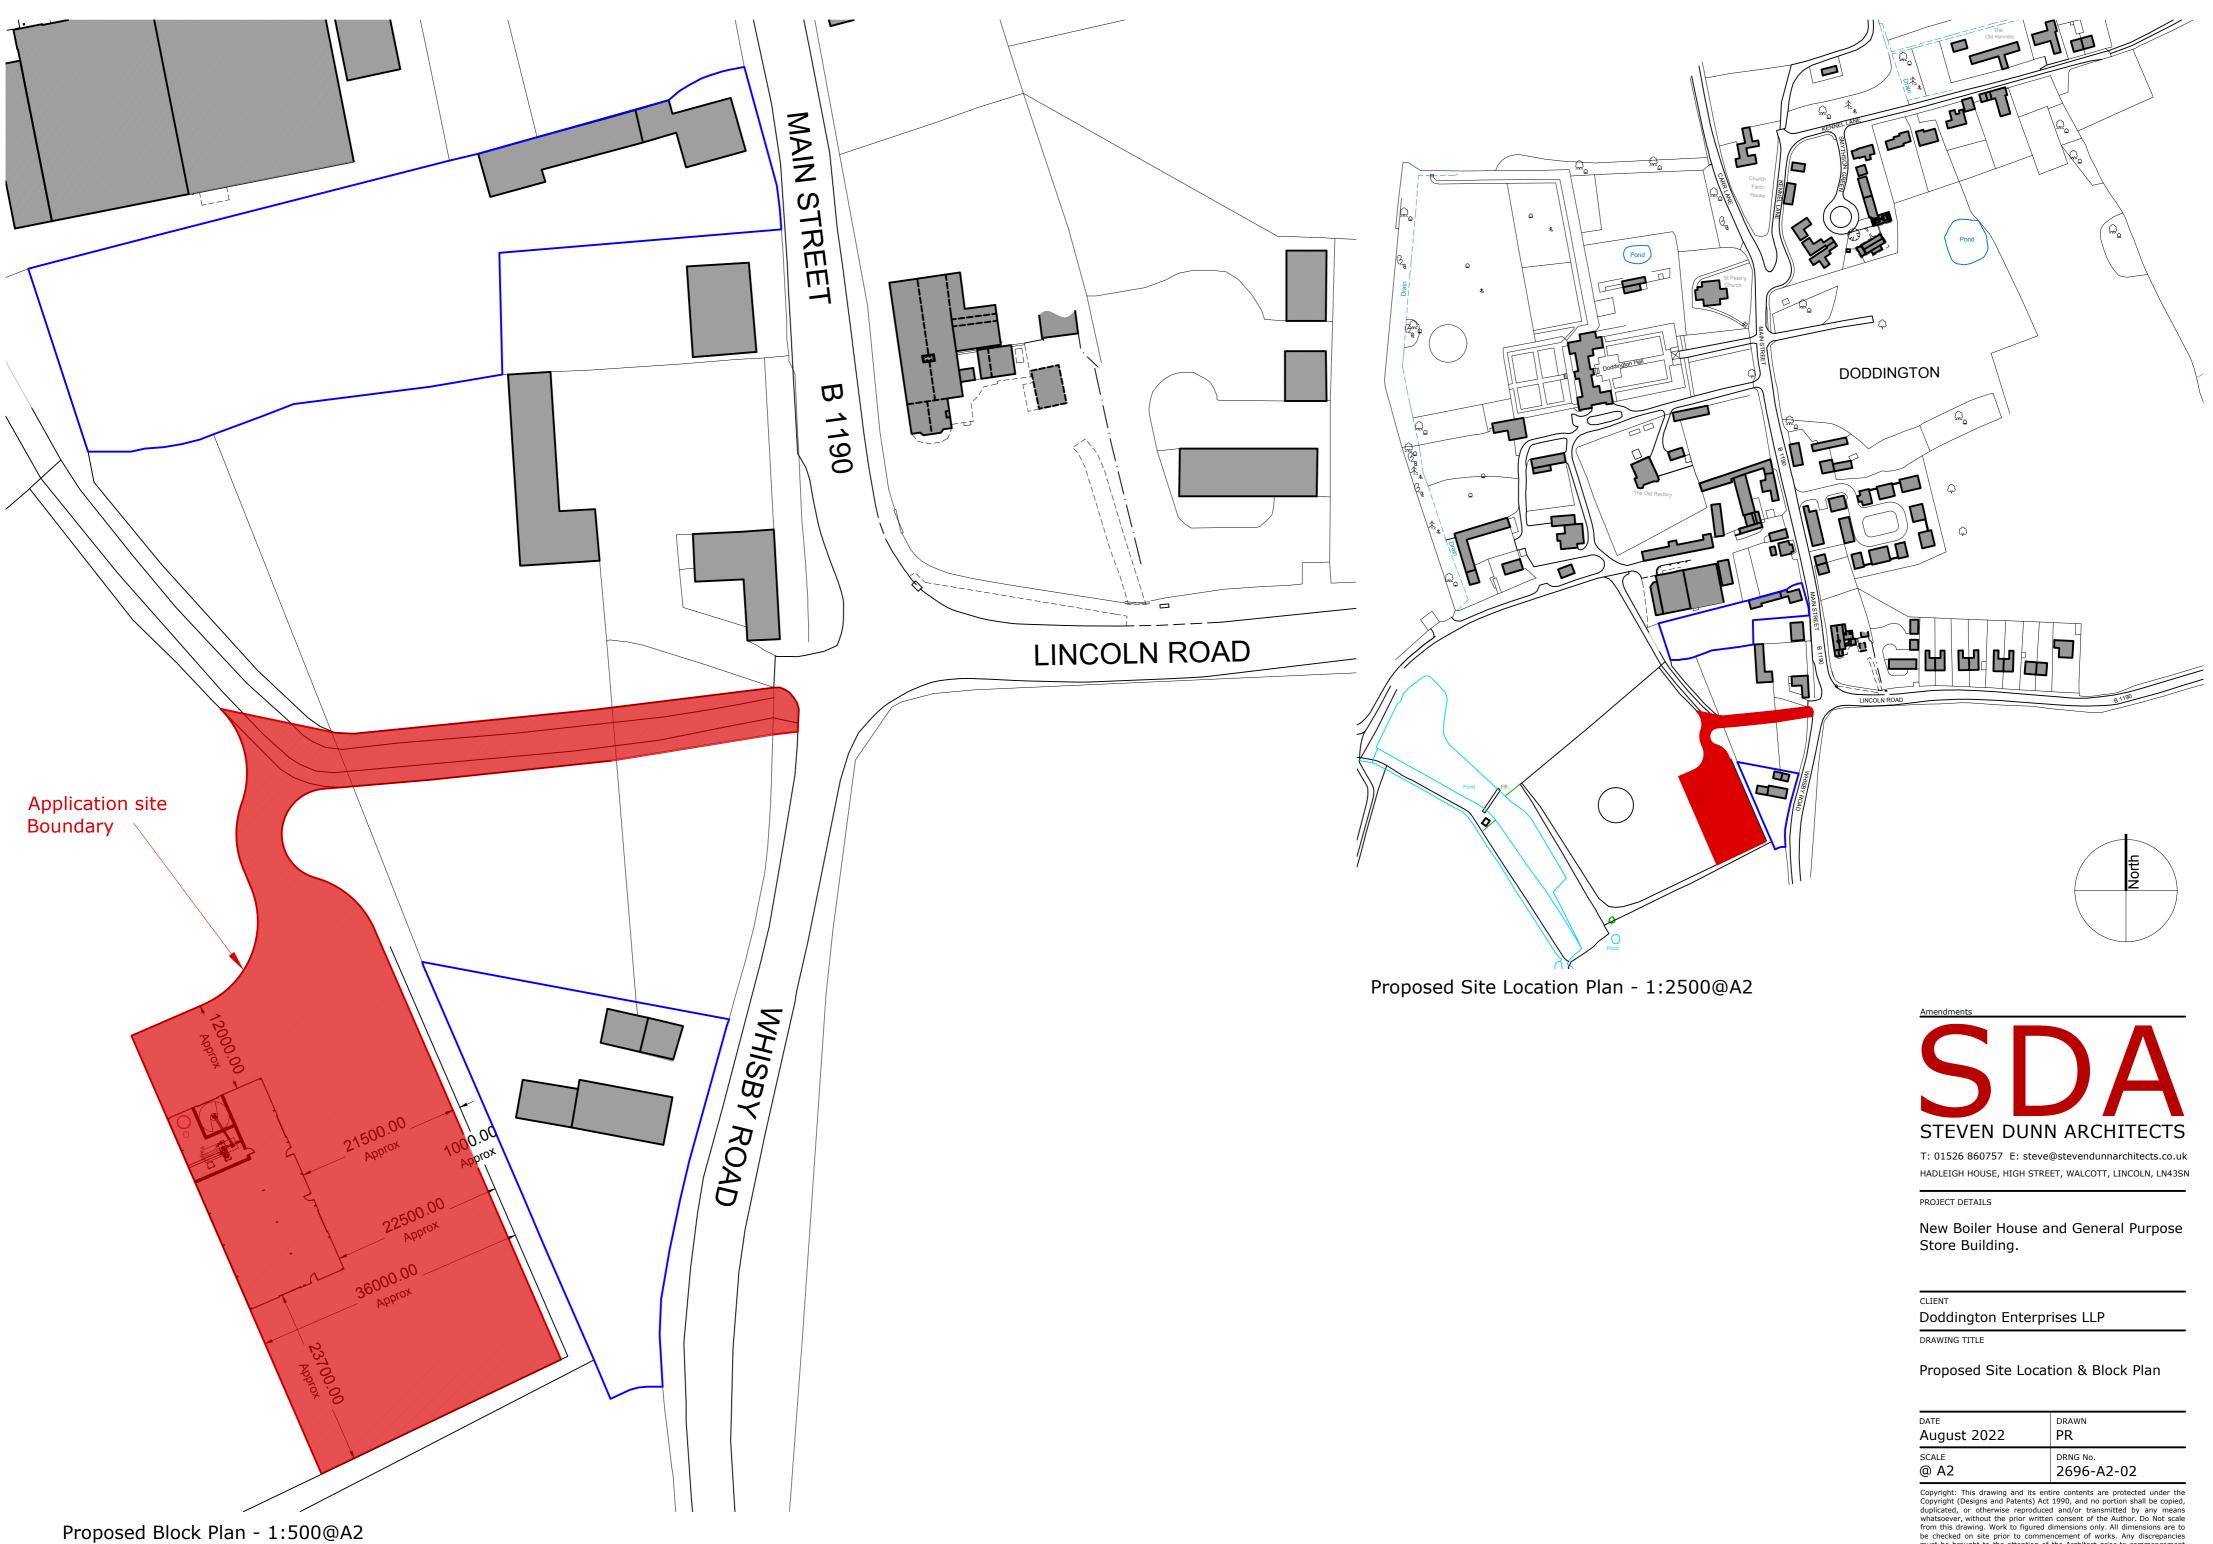

| DATE        | drawn      |
|-------------|------------|
| August 2022 | PR         |
| scale       | DRNG No.   |
| @ A2        | 2696-A2-02 |

Copyright: This drawing and its entire contents are protected under the Copyright (Designs and Patents) Act 1990, and no portion shall be copied, duplicated, or otherwise reproduced and/or transmitted by any means whatsoever, without the prior written consent of the Author. Do Not scale from this drawing. Work to figured dimensions only. All dimensions are to be checked on site prior to commencement of works. Any discrepancies must be brought to the attention of the Architect prior to commencement of works on site.