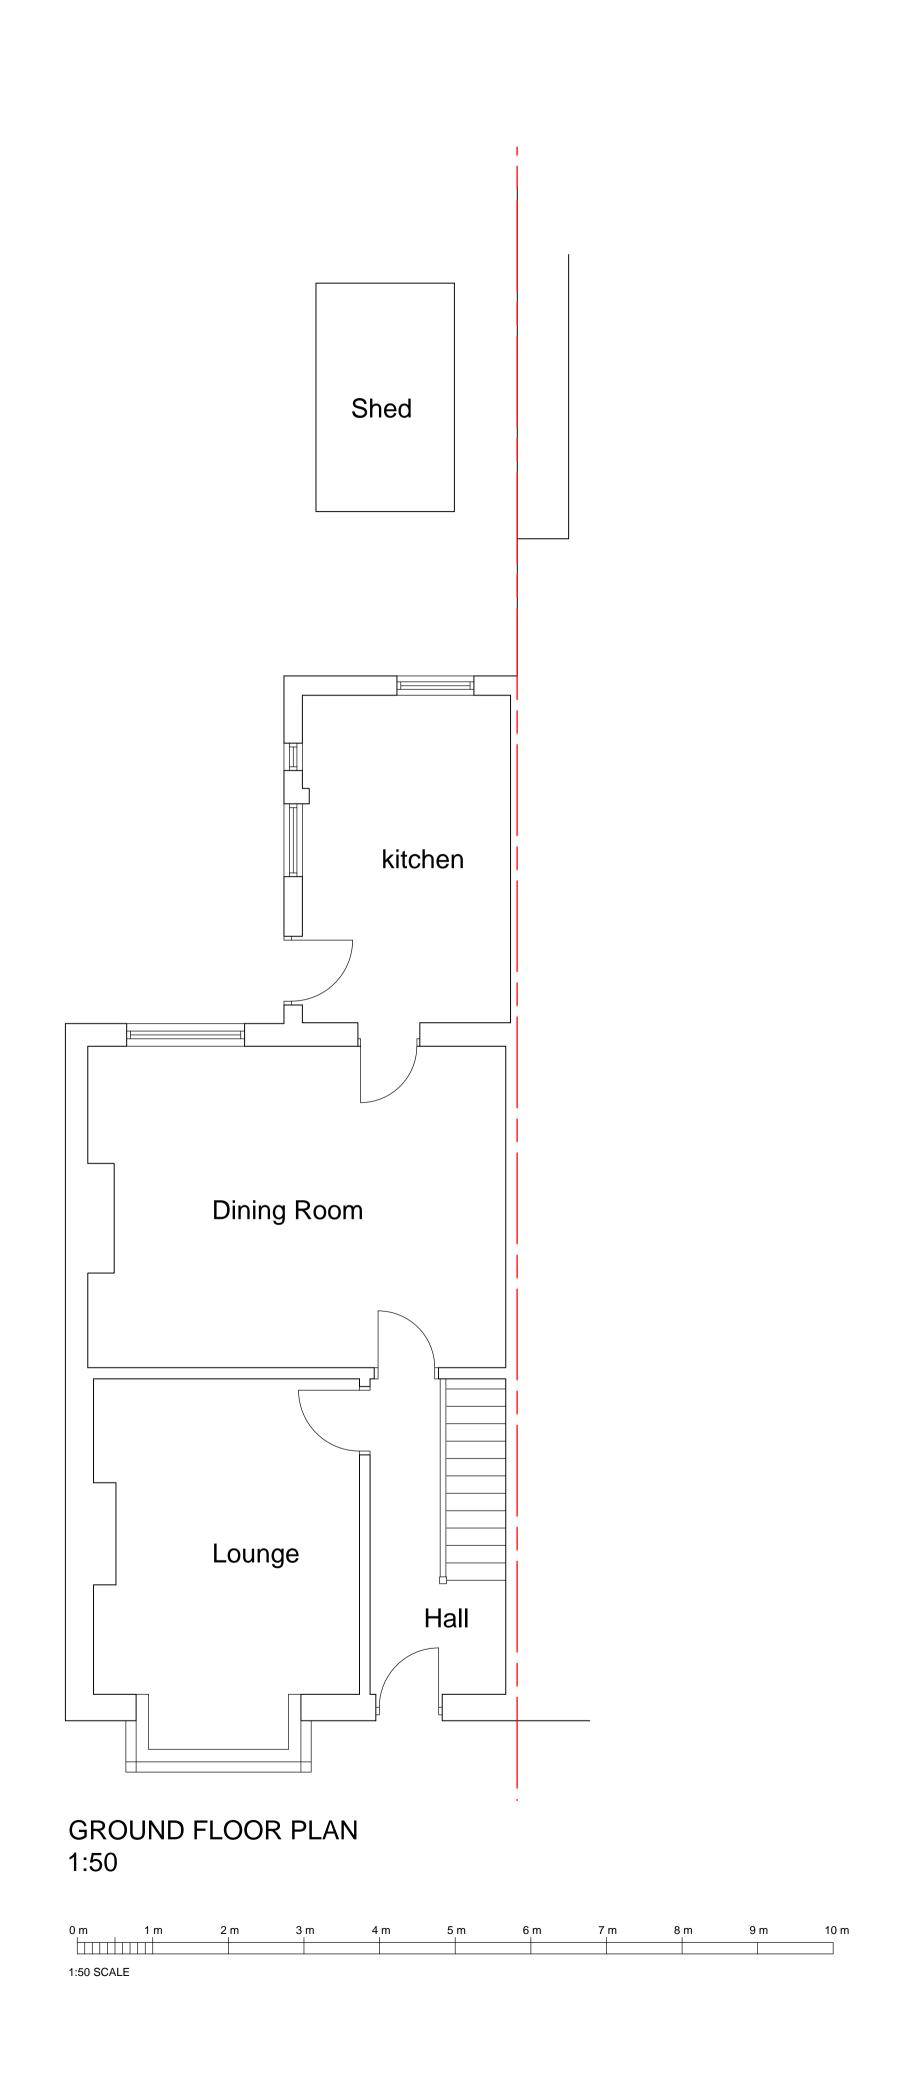

## ROOF PLAN.

Notes: Notes: All Figured Dimensions To Be Checked On Site Prior To Construction. All Copyright Reserved to Sutton Architects Ltd.

SUTTON ARCHITECTS

| Rev                                                               | Date   | Comments |                 |
|-------------------------------------------------------------------|--------|----------|-----------------|
| Client<br>Mr & Mrs J Winton                                       |        |          |                 |
| Project<br>Wilmot<br>Plough Wents Road<br>Chart Sutton<br>ME173RY |        |          |                 |
| Title<br>Existing Ground Floor Plan and<br>Elevations             |        |          |                 |
| Proje                                                             | ct No. |          | Date<br>July 22 |
| Drawing No.<br>PD01                                               |        |          | Revision        |
| Scale                                                             |        |          | Drawn           |
| 1:100 - 1:50 @ A1                                                 |        |          | Check           |