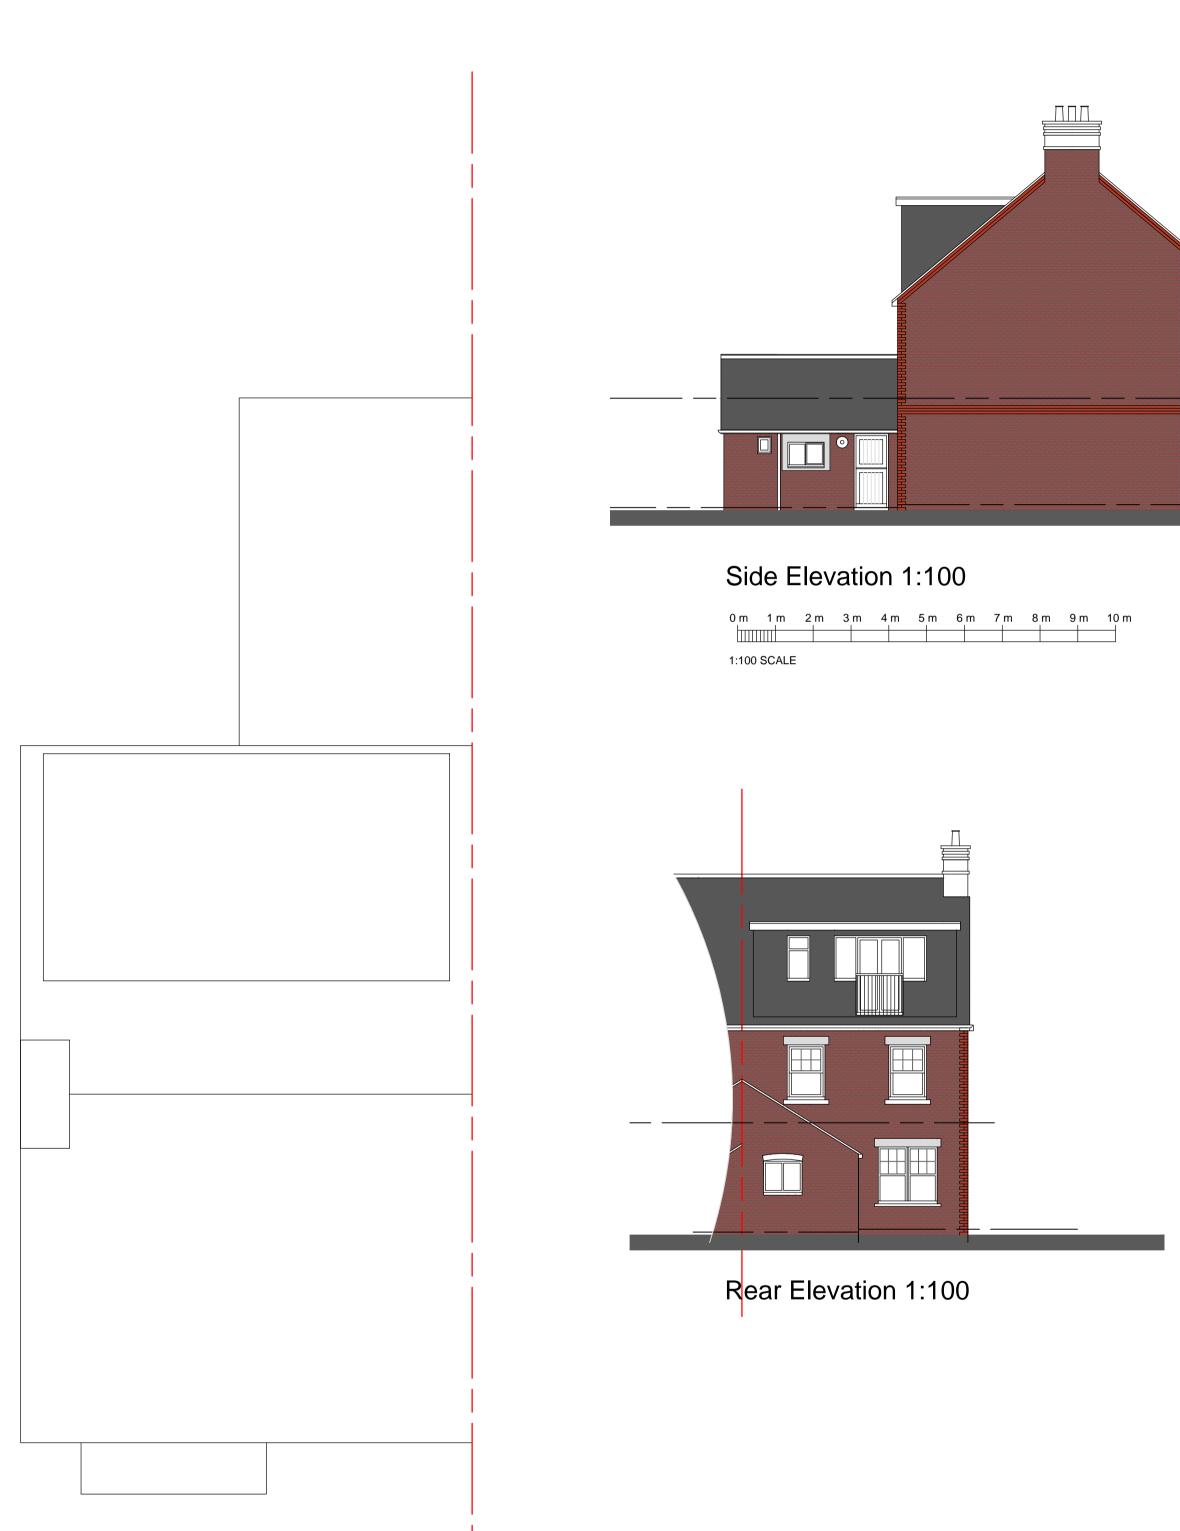

## ROOF PLAN.

Notes: Notes: All Figured Dimensions To Be Checked On Site Prior To Construction. All Copyright Reserved to Sutton Architects Ltd.

SUTTON ARCHITECTS

| Rev                                                               | Date   | Comments |                 |
|-------------------------------------------------------------------|--------|----------|-----------------|
| Client<br>Mr & Mrs J Winton                                       |        |          |                 |
| Project<br>Wilmot<br>Plough Wents Road<br>Chart Sutton<br>ME173RY |        |          |                 |
| Title<br>Existing Ground Floor Plan and<br>Elevations             |        |          |                 |
| Proje                                                             | ct No. |          | Date<br>July 22 |
| Drawing No.<br>PD01                                               |        |          | Revision        |
| Scale                                                             |        |          | Drawn           |
| 1:100 - 1:50 @ A1                                                 |        |          | Check           |