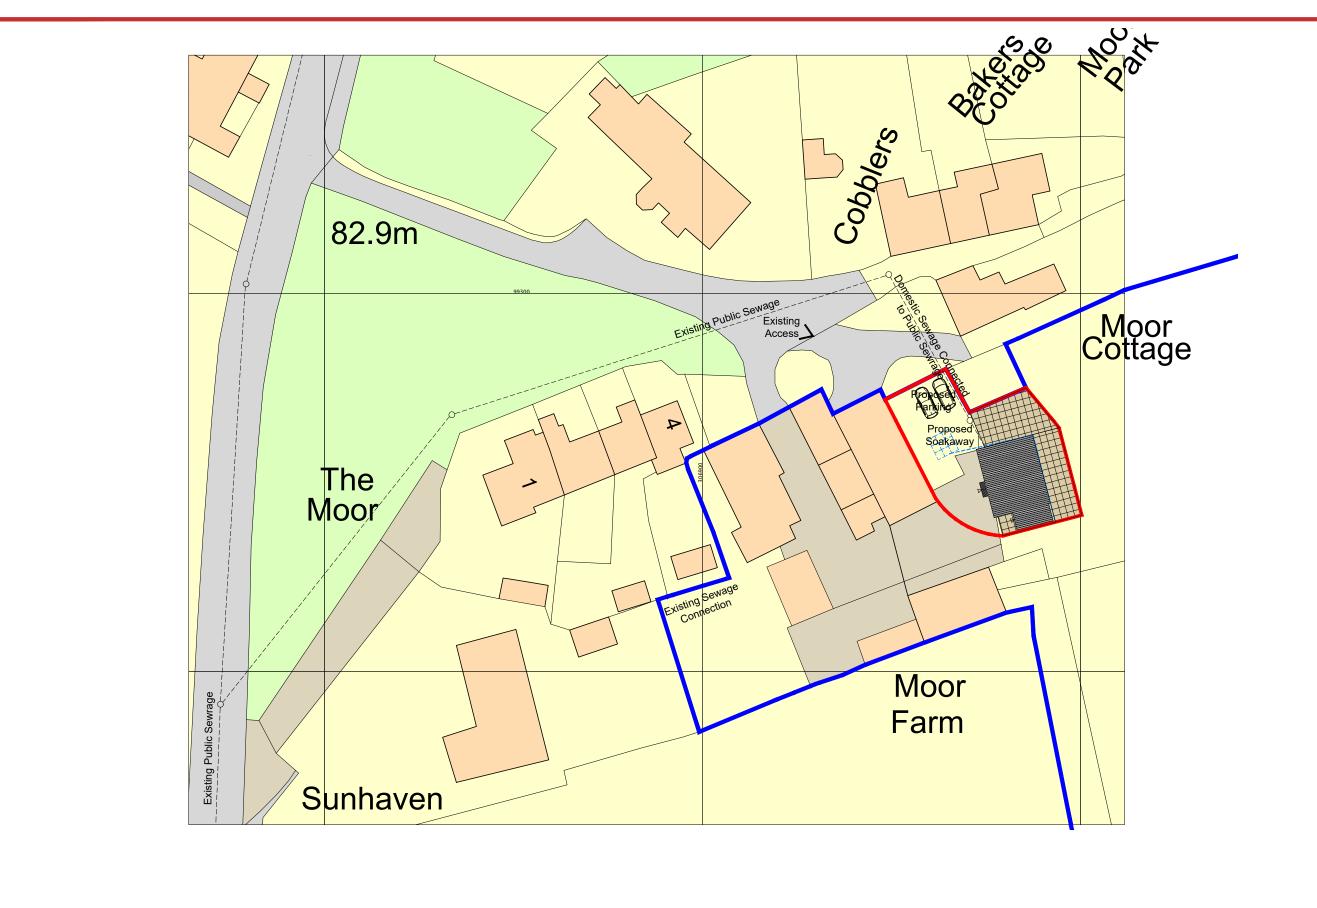

 $\bigvee_{N}$ 

Dwg No.

Rev.

0m 1:500@A3 50m

Client: Mrs M. Pascoe
Address: Moor Farm, Talaton

Post Code: EX5 2RF

Project no.: Nove4075

Drawn by: CR Checked by: SB

Project: Conversion of a stable to One Dwelling

Grid Ref: SY 0694 9927

Scale: 1:500
Date: July 2022

Key

Site Boundary

Land Ownership

Location & Block Plans contain data sourced from Ordnance Survey:

© 2021 Crown Copyright and database rights OS 100022432

Title: Site Block Plan

Dwg Status: Planning

STAGS - PLANNING, DESIGN & ARCHITECTURAL SERVICES
T: 01392 439046 - E-mail: planning@stags.co.uk - www.stags.co.uk