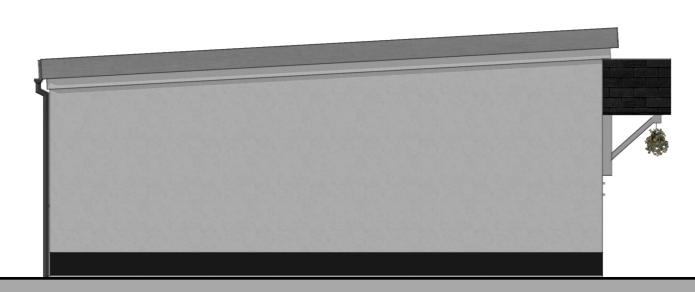

## North Elevation

Grey Sarnafil type roof

White UPVC Windows and Grey SBD Doors

FOR PLANNING PURPOSES ONLY - DO NOT ENLARGE, SCAN OR REPRODUCE FROM PRINTED COPIES AS SCALE ERRORS MAY OCCUR - IF IN DOUBT PLEASE ASK