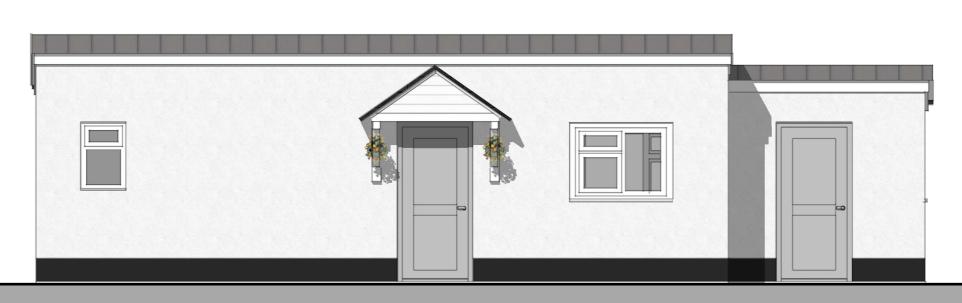

## West Elevation

## North Elevation

Grey Sarnafil type roof

White UPVC Windows and Grey SBD Doors

FOR PLANNING PURPOSES ONLY - DO NOT ENLARGE, SCAN OR REPRODUCE FROM PRINTED COPIES AS SCALE ERRORS MAY OCCUR - IF IN DOUBT PLEASE ASK