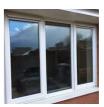

## North Elevation

Grey Sarnafil type roof

White UPVC Windows and Grey SBD Doors

FOR PLANNING PURPOSES ONLY - DO NOT ENLARGE, SCAN OR REPRODUCE FROM PRINTED COPIES AS SCALE ERRORS MAY OCCUR - IF IN DOUBT PLEASE ASK