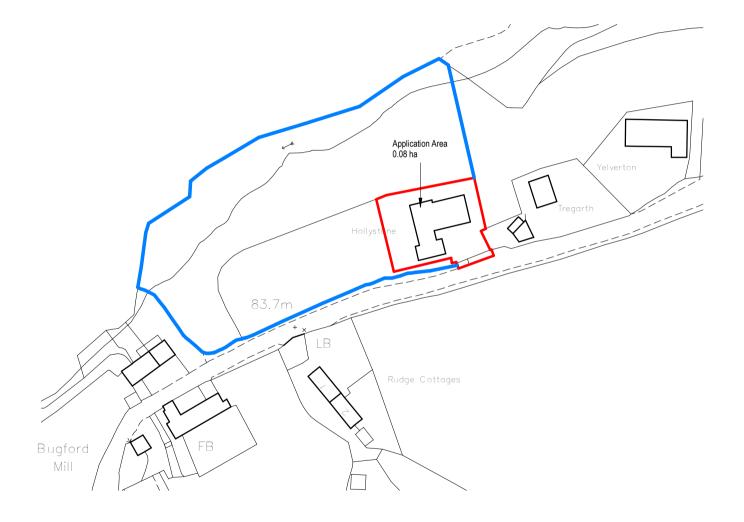

## Extension and Alterations to Dwelling

Hollystone, Bugford, Lapford

Location Plan

H425 21 201 A