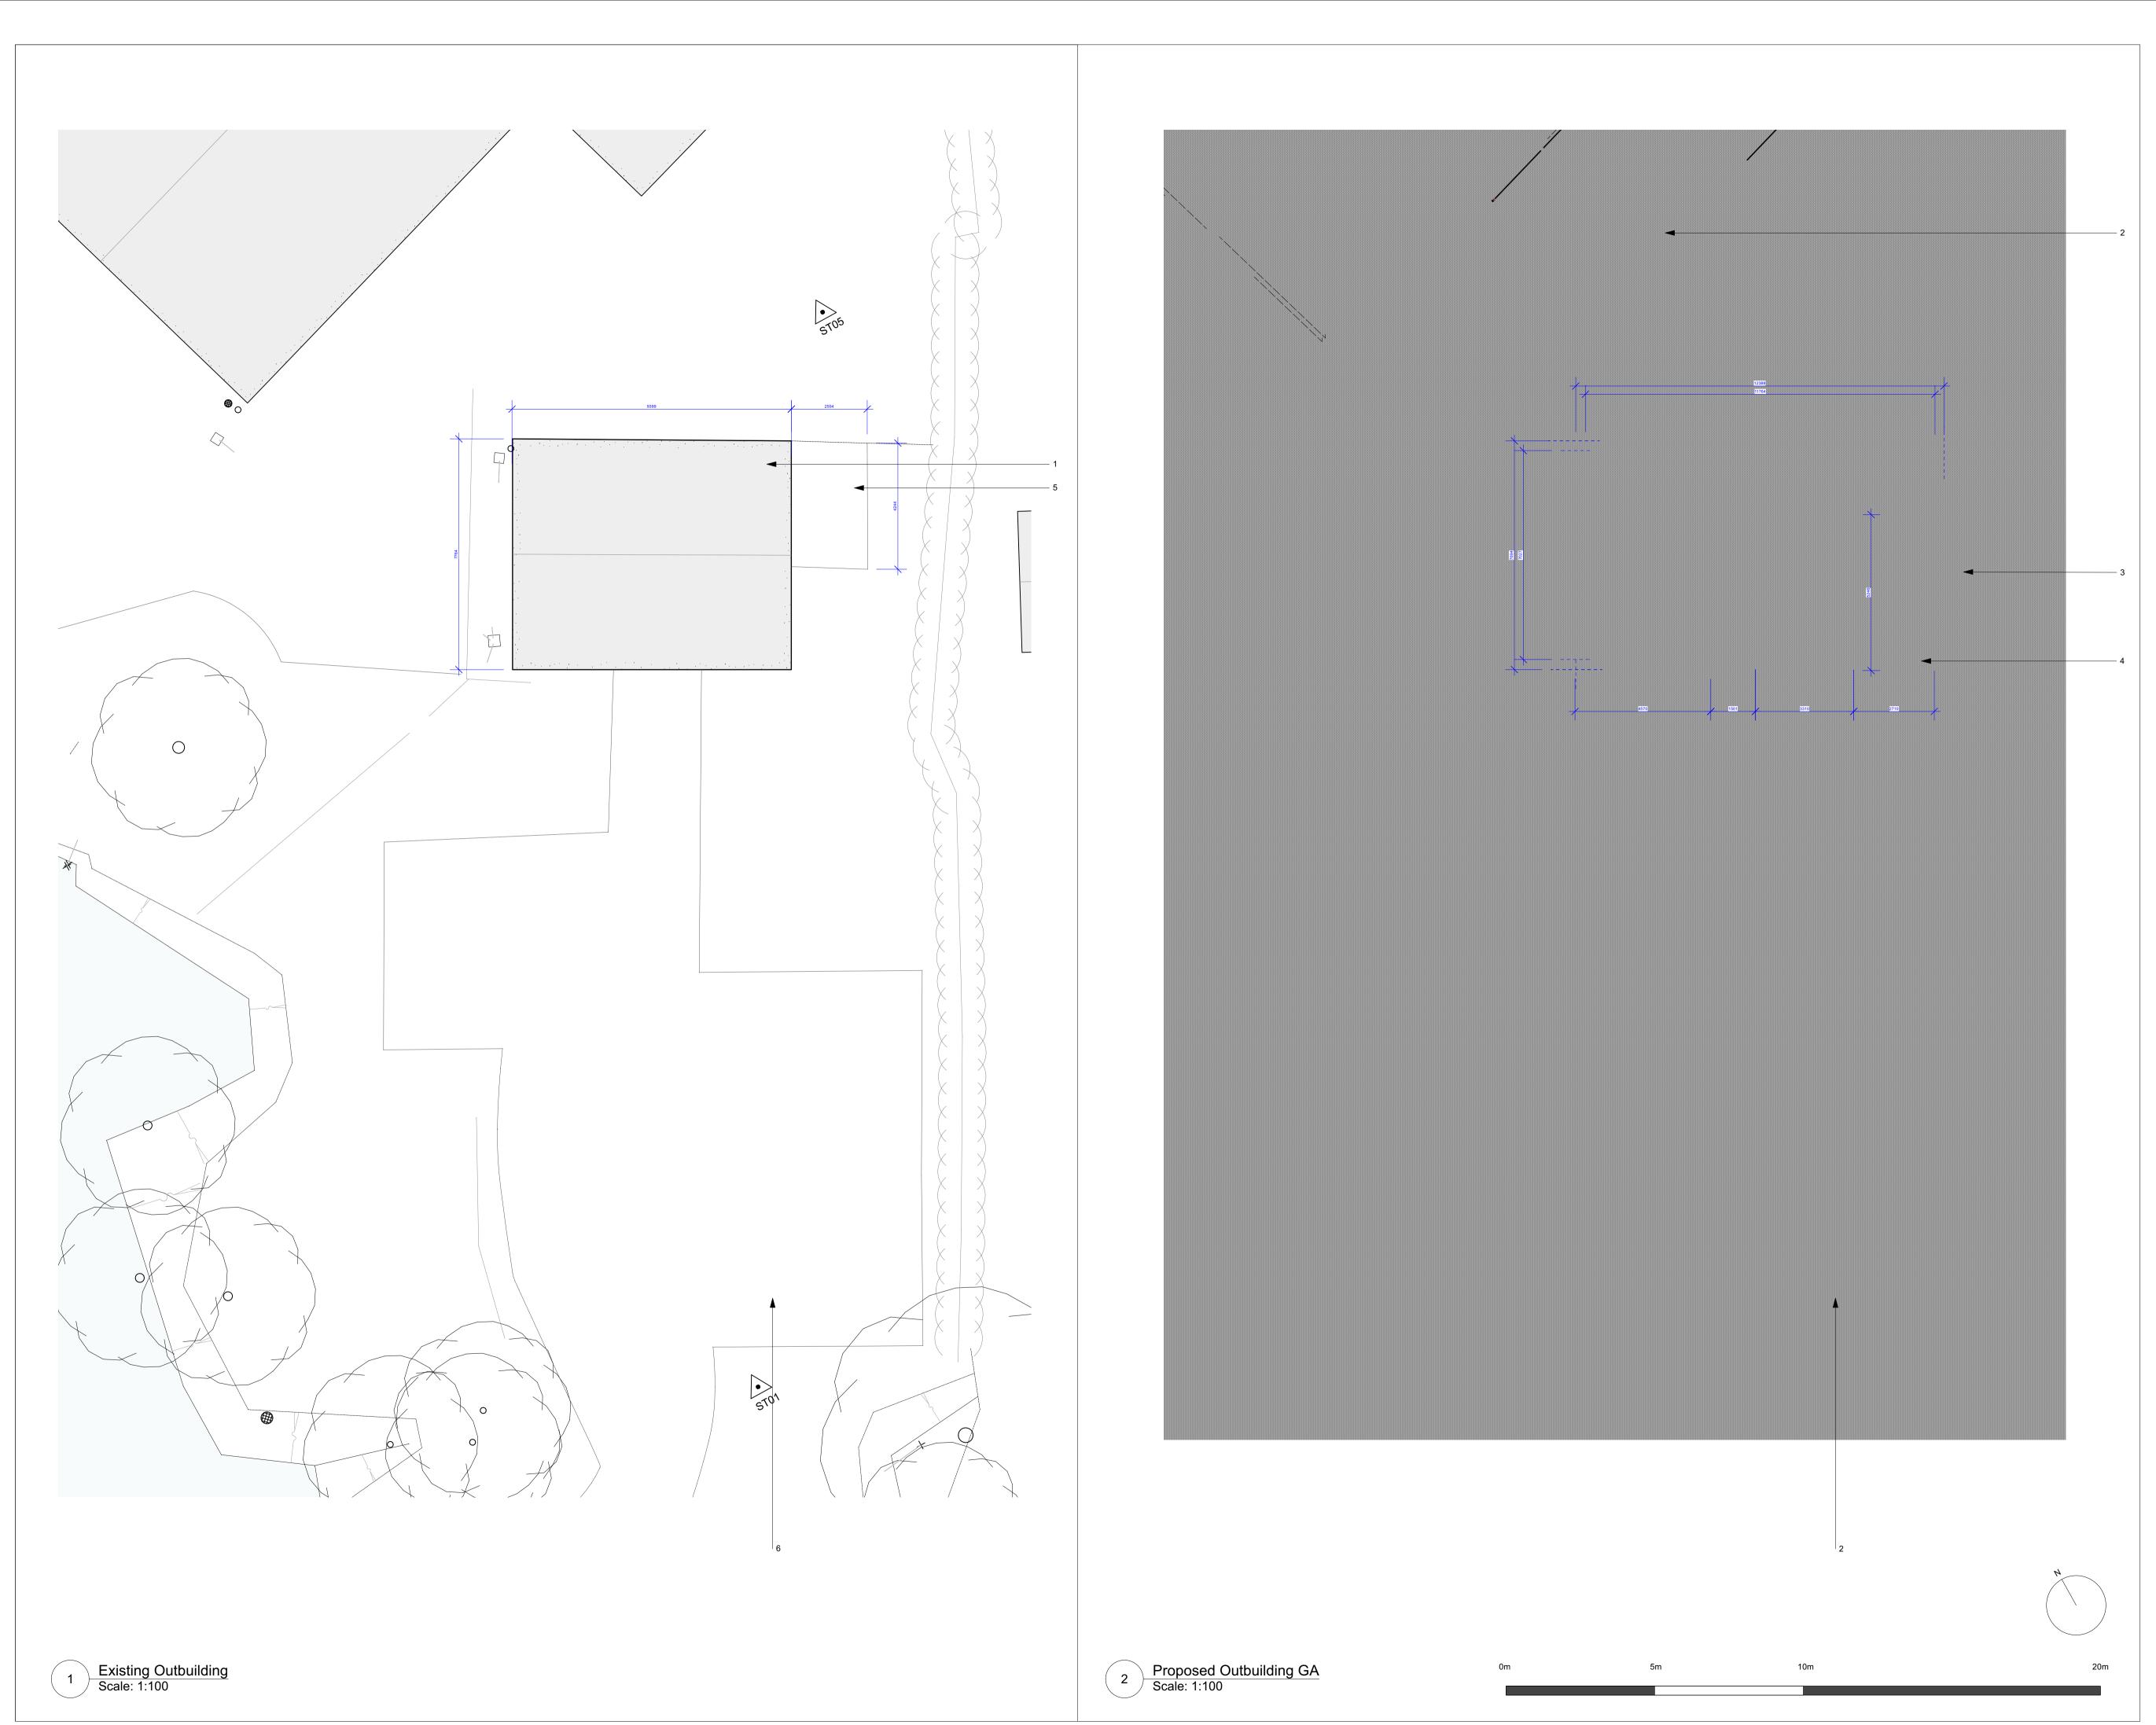

## NOTES:

| 1. | EXISTING TIMBER WORKSHOP.  |
|----|----------------------------|
| 2. | GRAVEL PARKING AREA. GRAVE |

- SPEC TBC. CONTRACTOR TO PROVIDE SAMPLES.
- 3. AIR SOURCE HEAT PUMP & ASSOCIATED EQUIPMENT CONCEALED BEHIND WORKSHOP.
- 4. PLANT ROOM WITH DOUBLE DOOR ACCESS.
- 5. EXISTING CONCRETE SLAB EXTENDS BEYOND CURRENT SHELL.
- 6. EXISTING POORLY MAINTAINED GRAVEL SITE ACCESS.

## EXISTING INTERNAL AREA:

- OUTBUILDING TOTAL

70 SQM 753 SQFT

PROPOSAL INTERAL AREA: WORKSHOP TOTAL

84 SQM 904 SQFT

STATUS:

**REVISION:** 