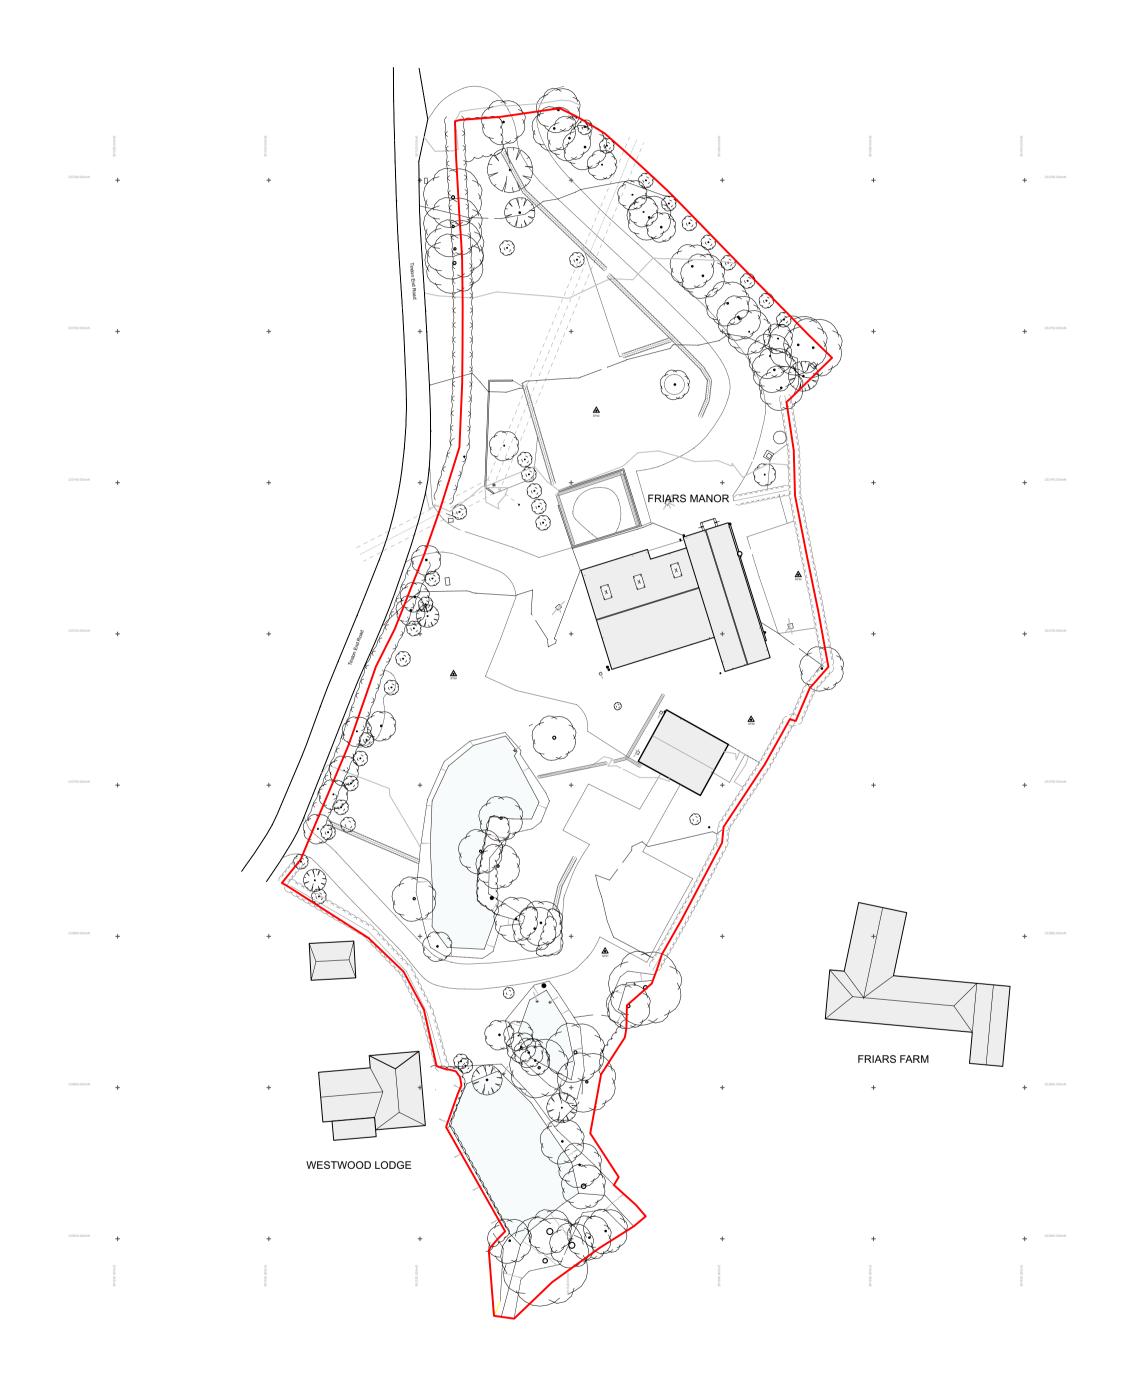

| :FRIARS N                                                              | IANOR BOUNDARY LINE                    |
|------------------------------------------------------------------------|----------------------------------------|
| FRIARS MANOR:                                                          | 6059 sqm<br>0.606 Hectare<br>1.5 Acres |
|                                                                        |                                        |
|                                                                        |                                        |
|                                                                        |                                        |
|                                                                        |                                        |
|                                                                        |                                        |
|                                                                        |                                        |
|                                                                        |                                        |
|                                                                        |                                        |
|                                                                        |                                        |
|                                                                        |                                        |
|                                                                        |                                        |
|                                                                        |                                        |
|                                                                        |                                        |
|                                                                        |                                        |
|                                                                        |                                        |
|                                                                        |                                        |
| TATUS:                                                                 |                                        |
|                                                                        |                                        |
| REVISION:                                                              |                                        |
|                                                                        |                                        |
|                                                                        |                                        |
|                                                                        |                                        |
|                                                                        |                                        |
|                                                                        |                                        |
|                                                                        |                                        |
|                                                                        | Н                                      |
| HONE +44 (0)20 7613 5341<br>FO@BRINKWORTH.CO.UK<br>WW.BRINKWORTH.CO.UK |                                        |