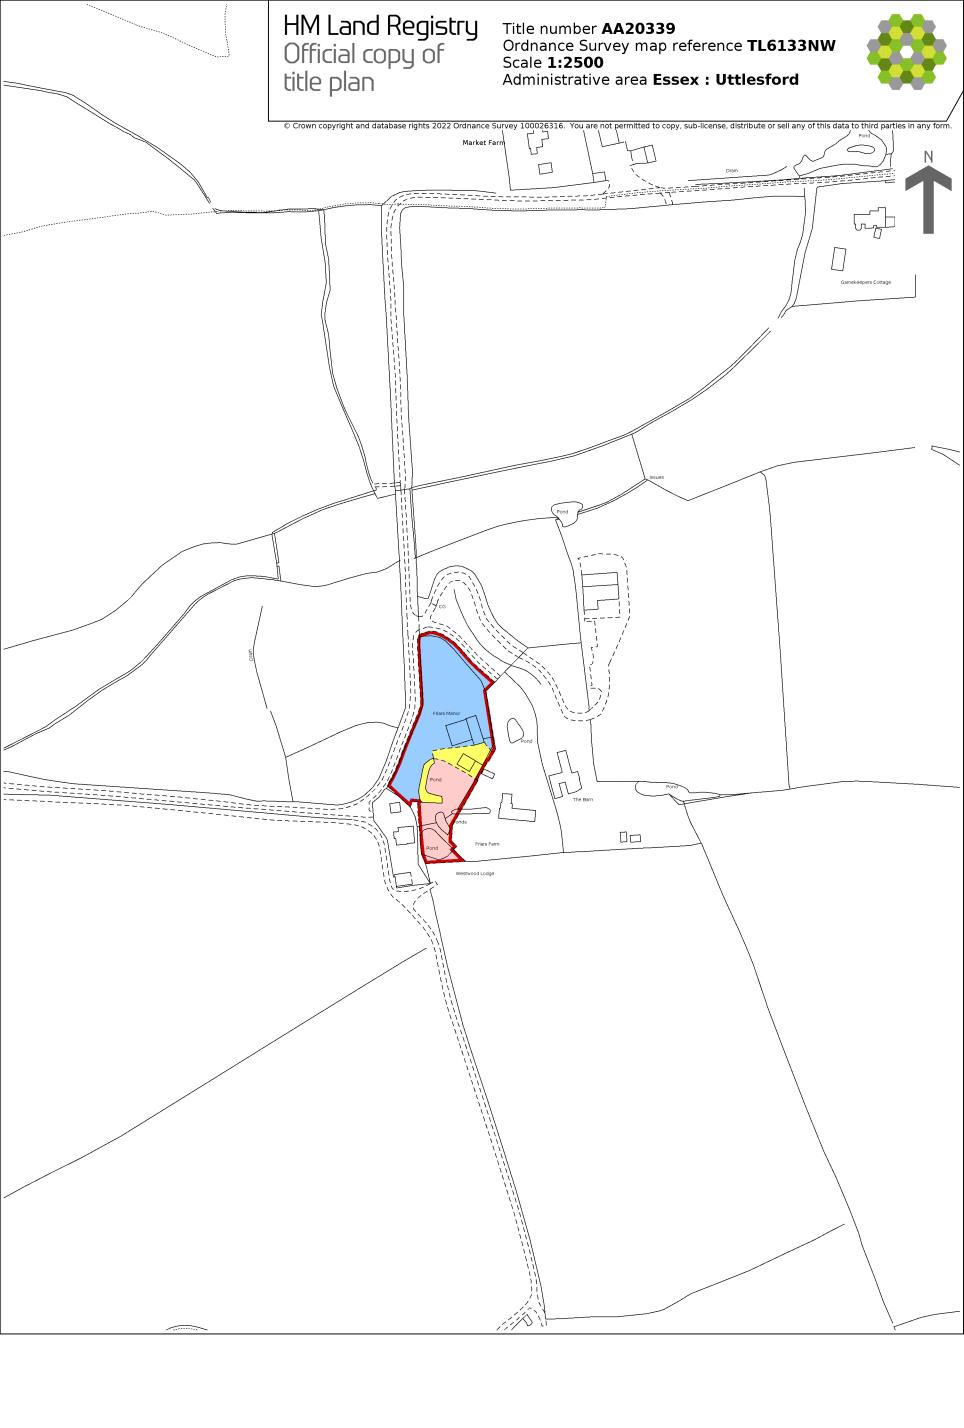

This official copy was delivered electronically and when printed will not be to scale. You can obtain a paper official copy by ordering one from HM Land Registry.

This official copy is issued on 28 January 2022 shows the state of this title plan on 28 January 2022 at 13:40:09. It is admissible in evidence to the same extent as the original (s.67 Land Registration Act 2002). This title plan shows the general position, not the exact line, of the boundaries. It may be subject to distortions in scale. Measurements scaled from this plan may not match measurements between the same points on the ground.