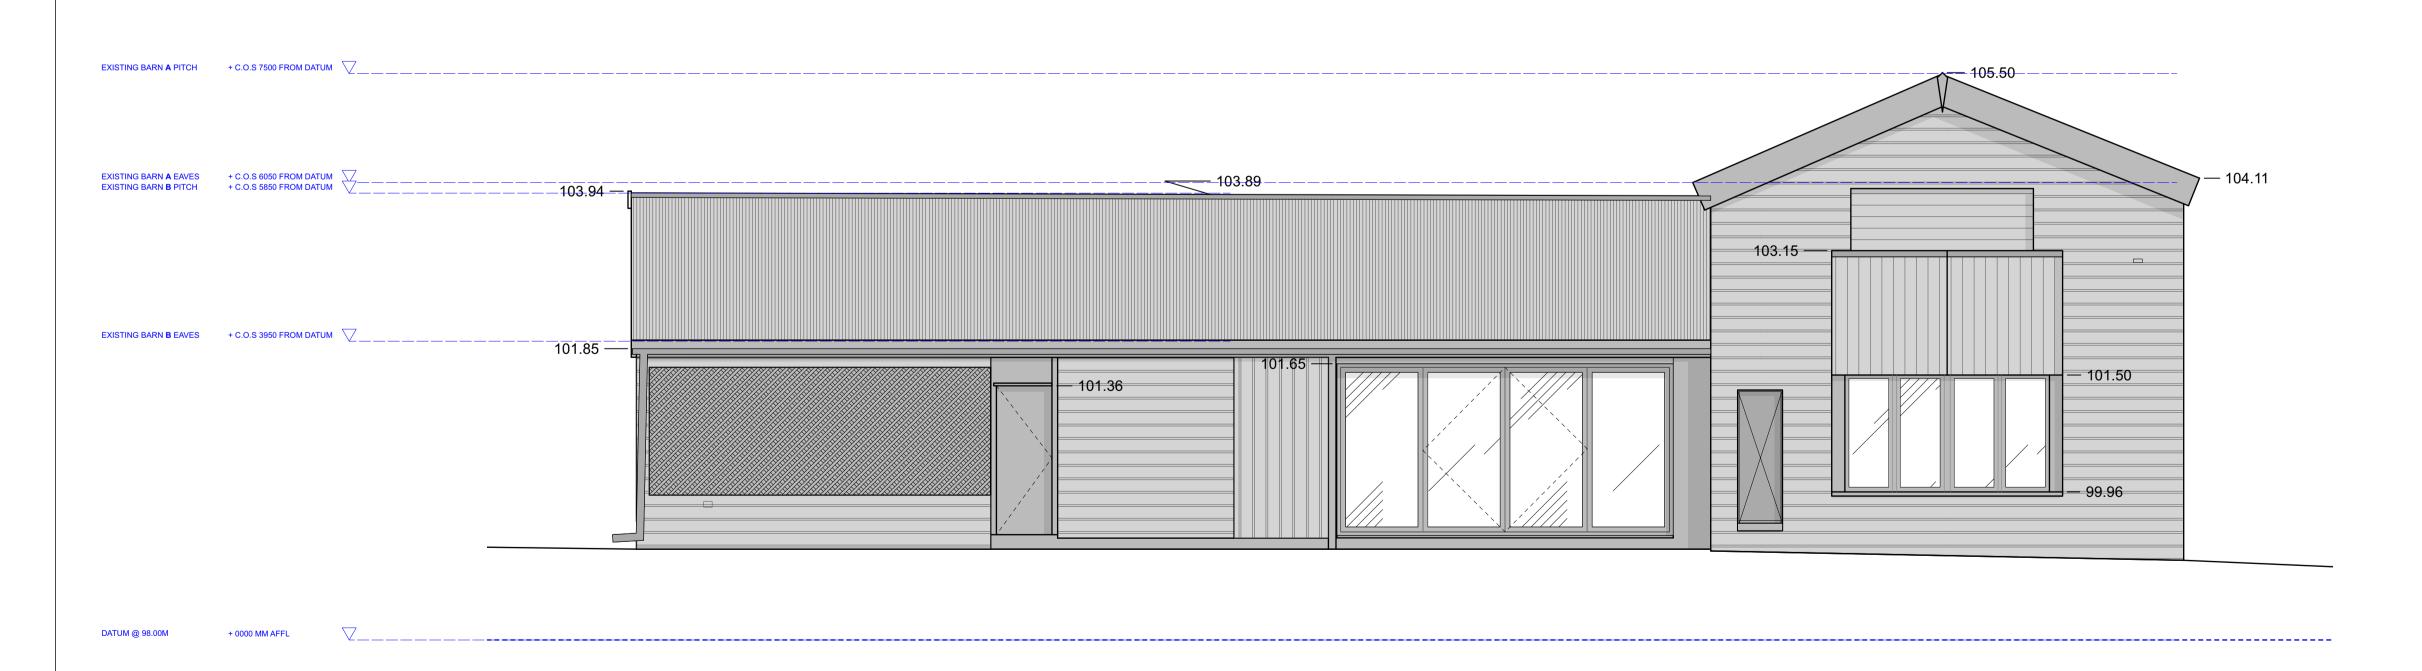

2 SOUTH EAST ELEVATION
Scale: 1:50

0m 5m 10m 20m

| STATUS:   |
|-----------|
| A         |
|           |
|           |
| REVISION: |
|           |