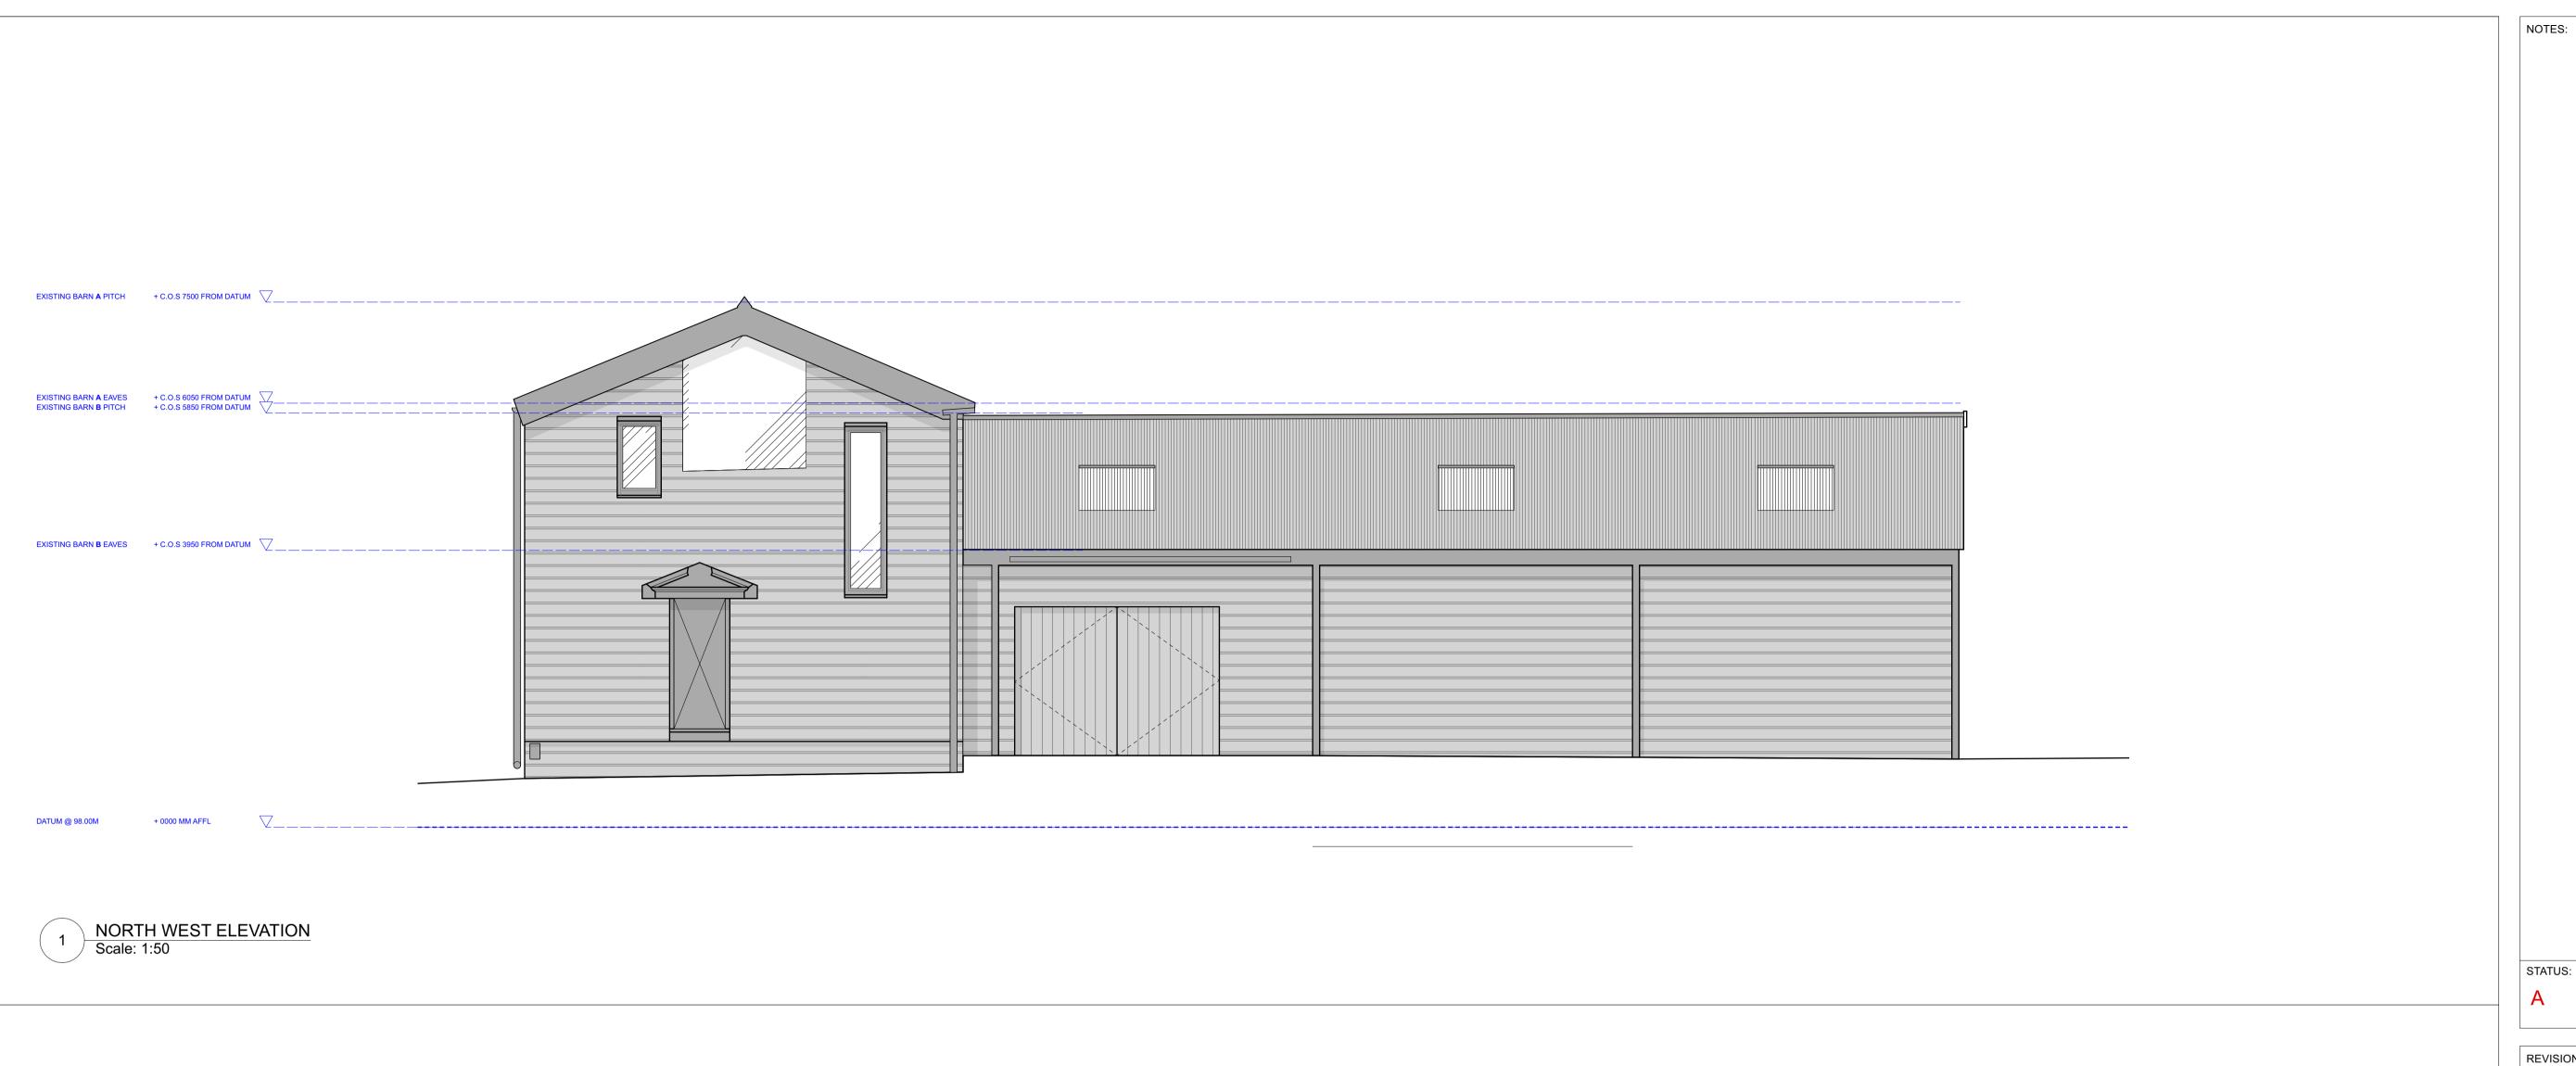

2 SOUTH EAST ELEVATION
Scale: 1:50

0m 5m 10m 20m

| STATUS:   |
|-----------|
| A         |
|           |
|           |
| REVISION: |
|           |