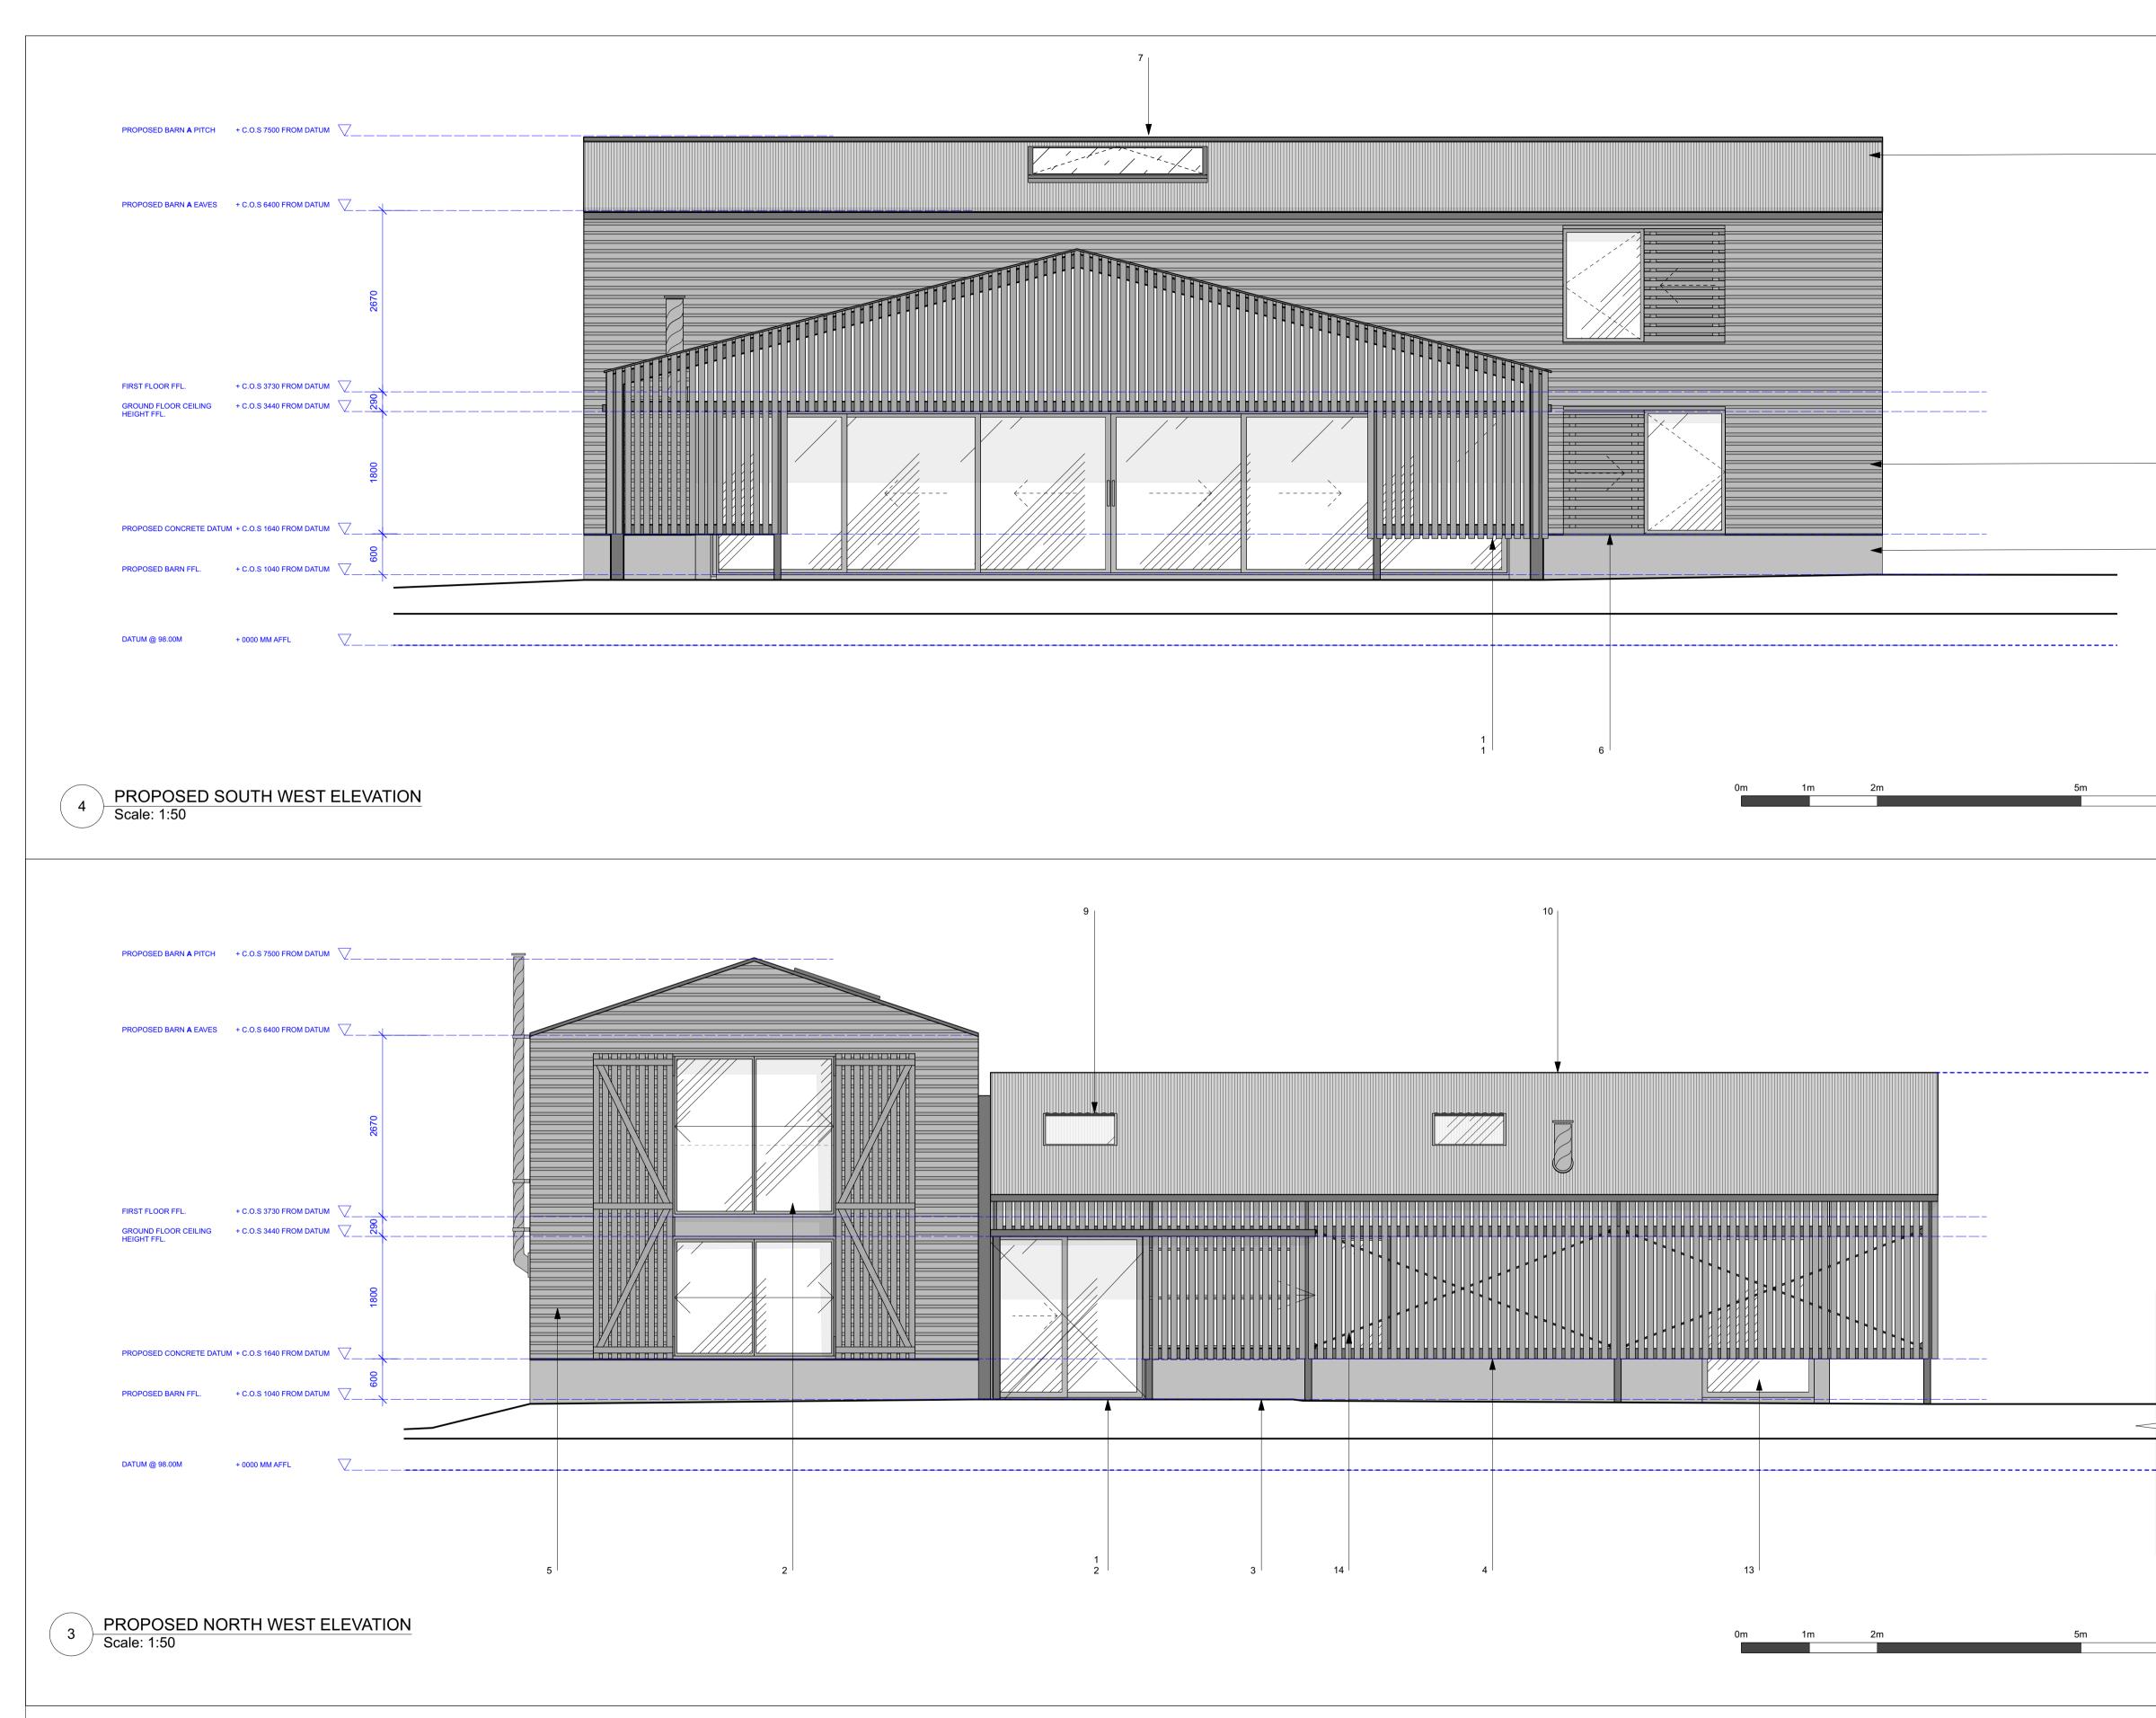

## <u>Notes</u>

- 1. 600MM CONCRETE UPSTAND.
- 2. INTERNAL BALUSTRADE TO SLIDING DOORS.
- 3. STACK BOND CONCRETE BLOCK WALL.
- 4. HIT AND MISS TIMBER CLADDING.
- 5. HORIZONTAL HIT AND MISS BATTEN CLADDING.
- 6. HORIZONTAL HIT AND MISS BATTENS TO FORM WINDOW SHUTTERS.
- 7. REMOTE OPENABLE ROOFLIGHT TO ALLOW DAYLIGHT INTO STAIRCASE.
- 8. HORIZONTAL HIT AND MISS BATTENS TO FORM CLADDING TO LONG BARN.
- EXISTING.
- BARN.
- DOOR.

9. OPENABLE ROOF LIGHT TO BE FLUSH WITH NEW CORRUGATED CEMENT ROOF. NEW ROOF LIGHTS TO REFLECT EXISTING ROOFLIGHT LOCATIONS. 10. NEW CORRUGATED CEMENT ROOF TO MATCH

11. VIRTICAL HIT AND MISS TIMBER CLADDING TO BIG

12. GLAZED SLIDING DOORS TO FORM NEW FRONT

13. FIXED GLAZED PANEL.

14. OPENABLE WINDOW TO BLOCKWORK WALL BEHIND HIT AND MISS CLADDING.

| CLIENT                 | R & D Lehtonen - Riley |               |      |
|------------------------|------------------------|---------------|------|
| JOB                    | TGF Barn               |               |      |
| TITLE                  | Proposed Elevations    |               |      |
| JOB NO.                | 3979                   | DWG. NO.      | 4001 |
| DRAWN<br>BY            | WW                     | CHECKED<br>BY | SC   |
| SCALE                  | 1:50 @ A1              |               |      |
| DATE                   | 08/22                  | REV           |      |
| © COPYRIGHT BRINKWORTH |                        |               |      |