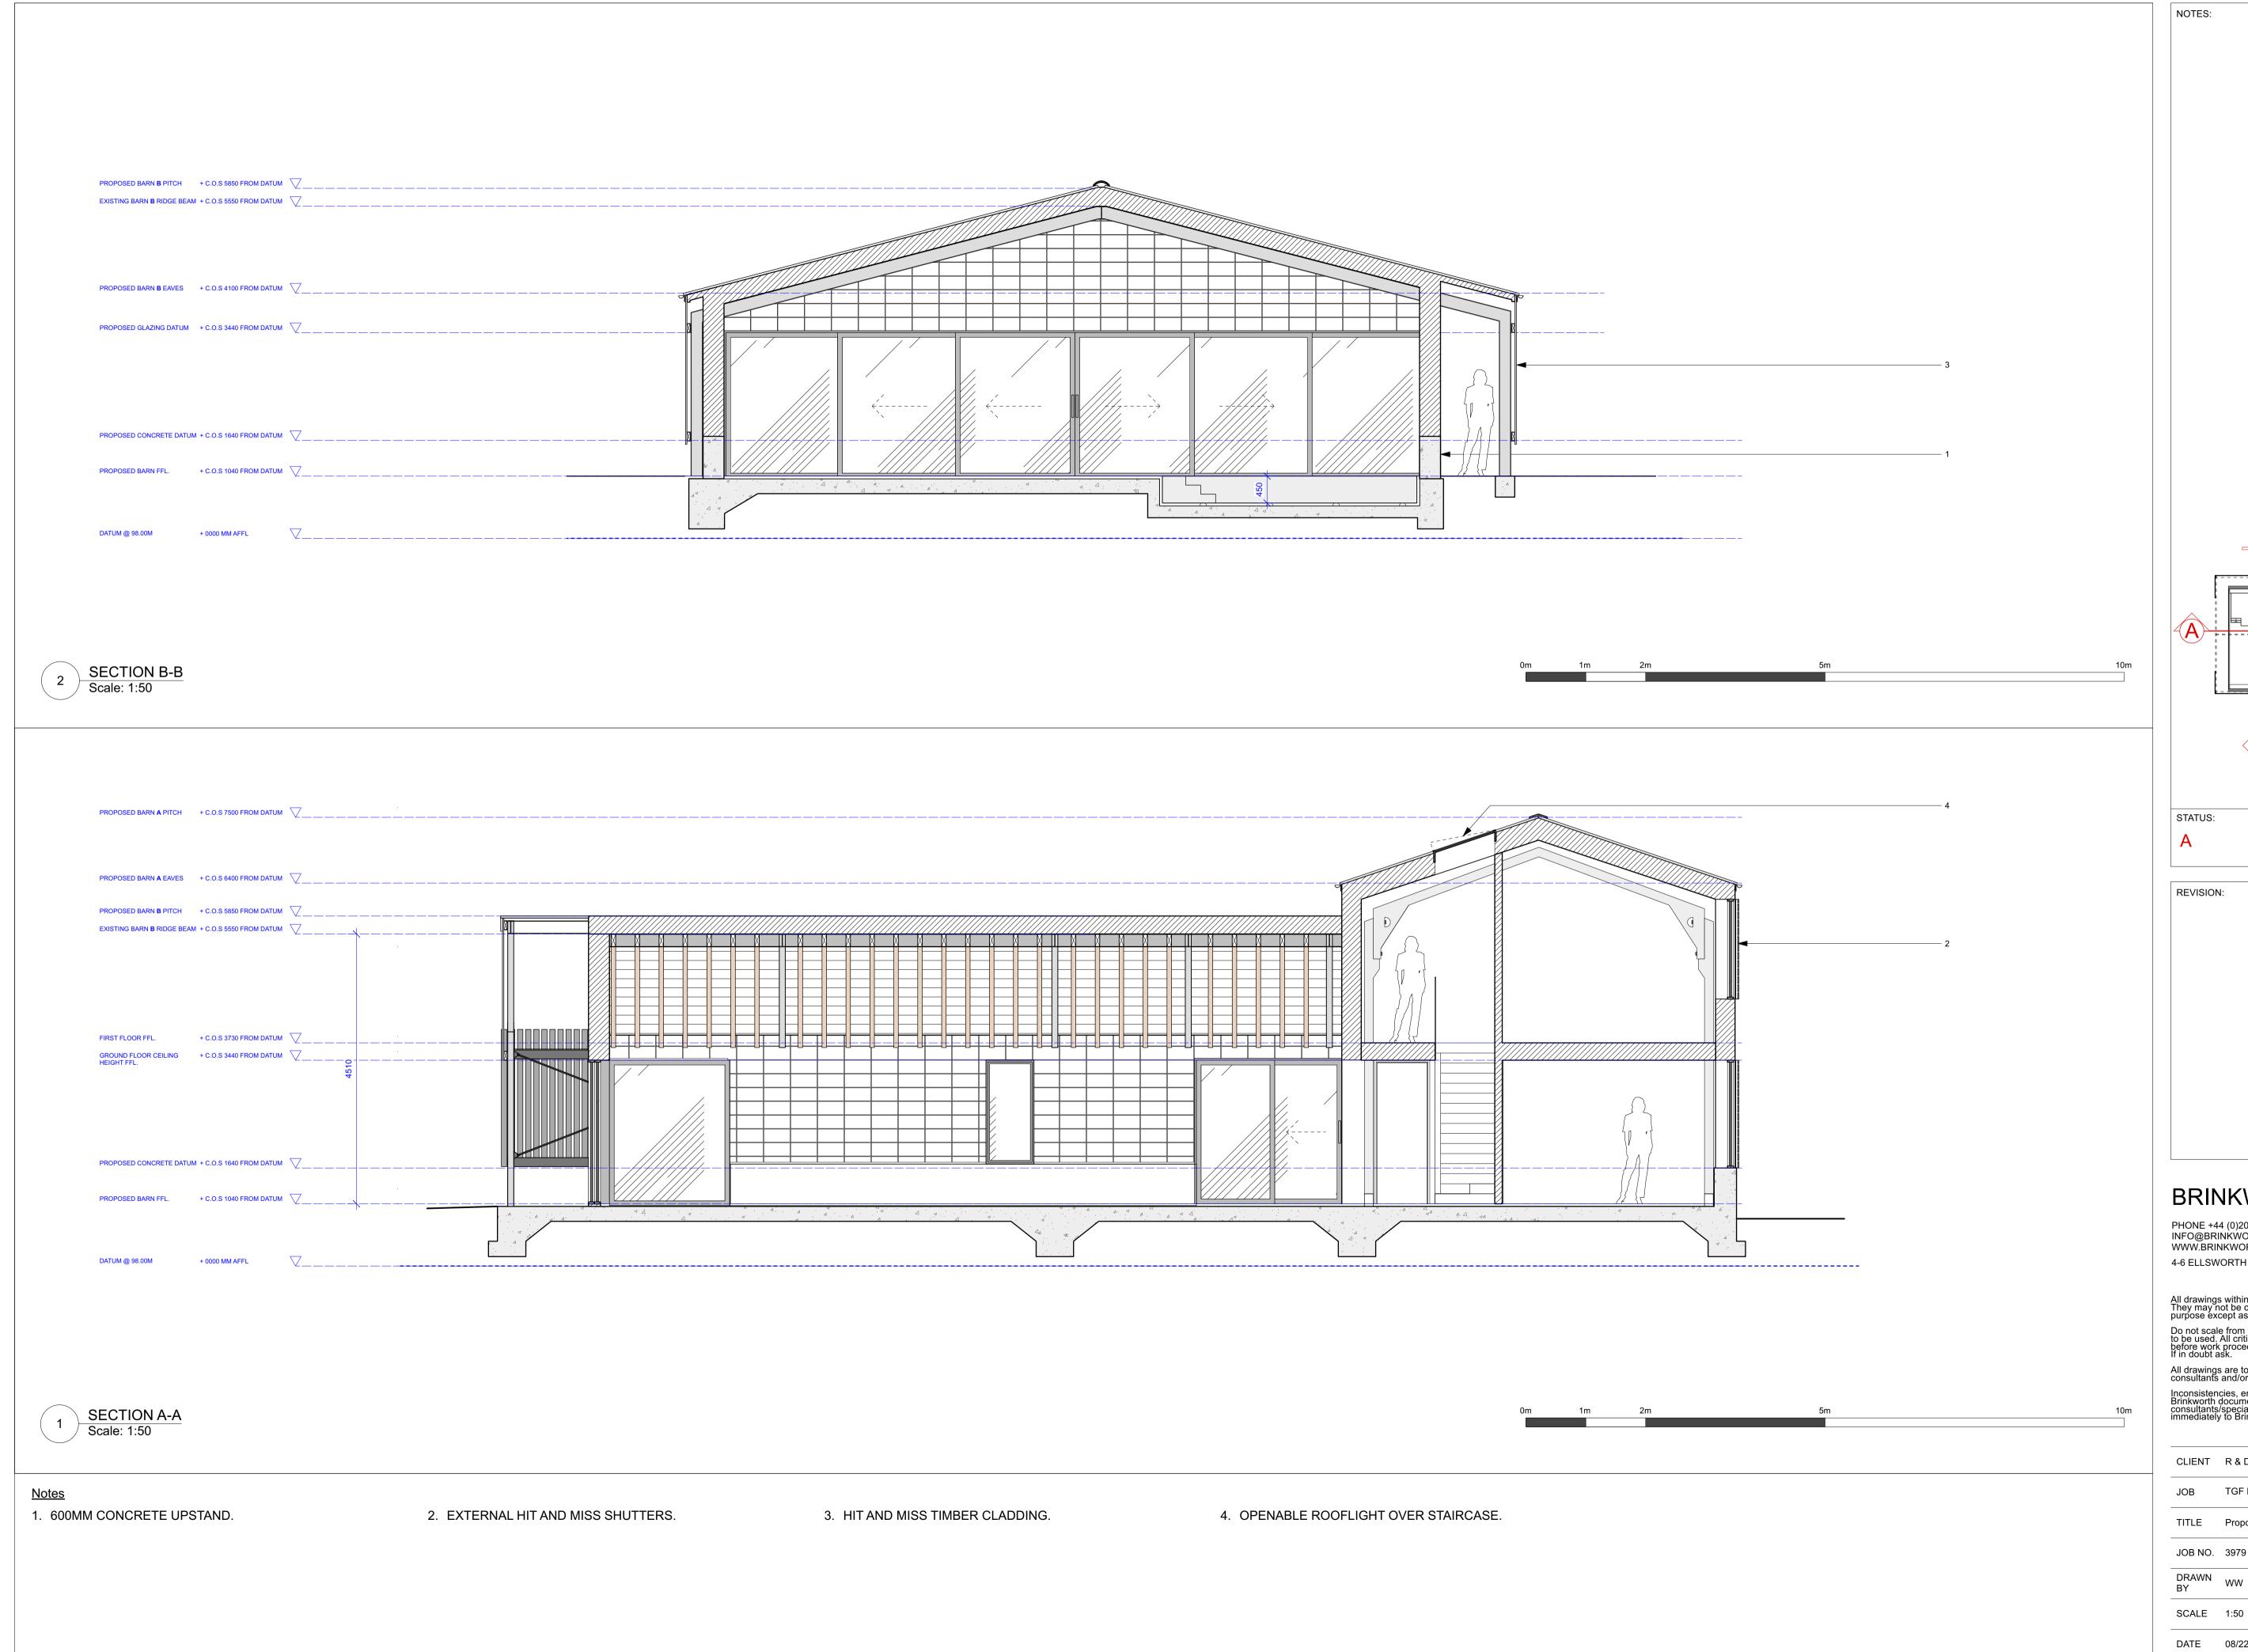

| CLIENT                 | R & D Lehtonen - Riley |               |      |
|------------------------|------------------------|---------------|------|
| JOB                    | TGF Barn               |               |      |
| TITLE                  | Proposed Sections      |               |      |
| JOB NO.                | 3979                   | DWG. NO.      | 4002 |
| DRAWN<br>BY            | ww                     | CHECKED<br>BY | SC   |
| SCALE                  | 1:50                   |               |      |
| DATE                   | 08/22                  | REV           |      |
| © COPYRIGHT BRINKWORTH |                        |               |      |
|                        |                        |               | ·    |