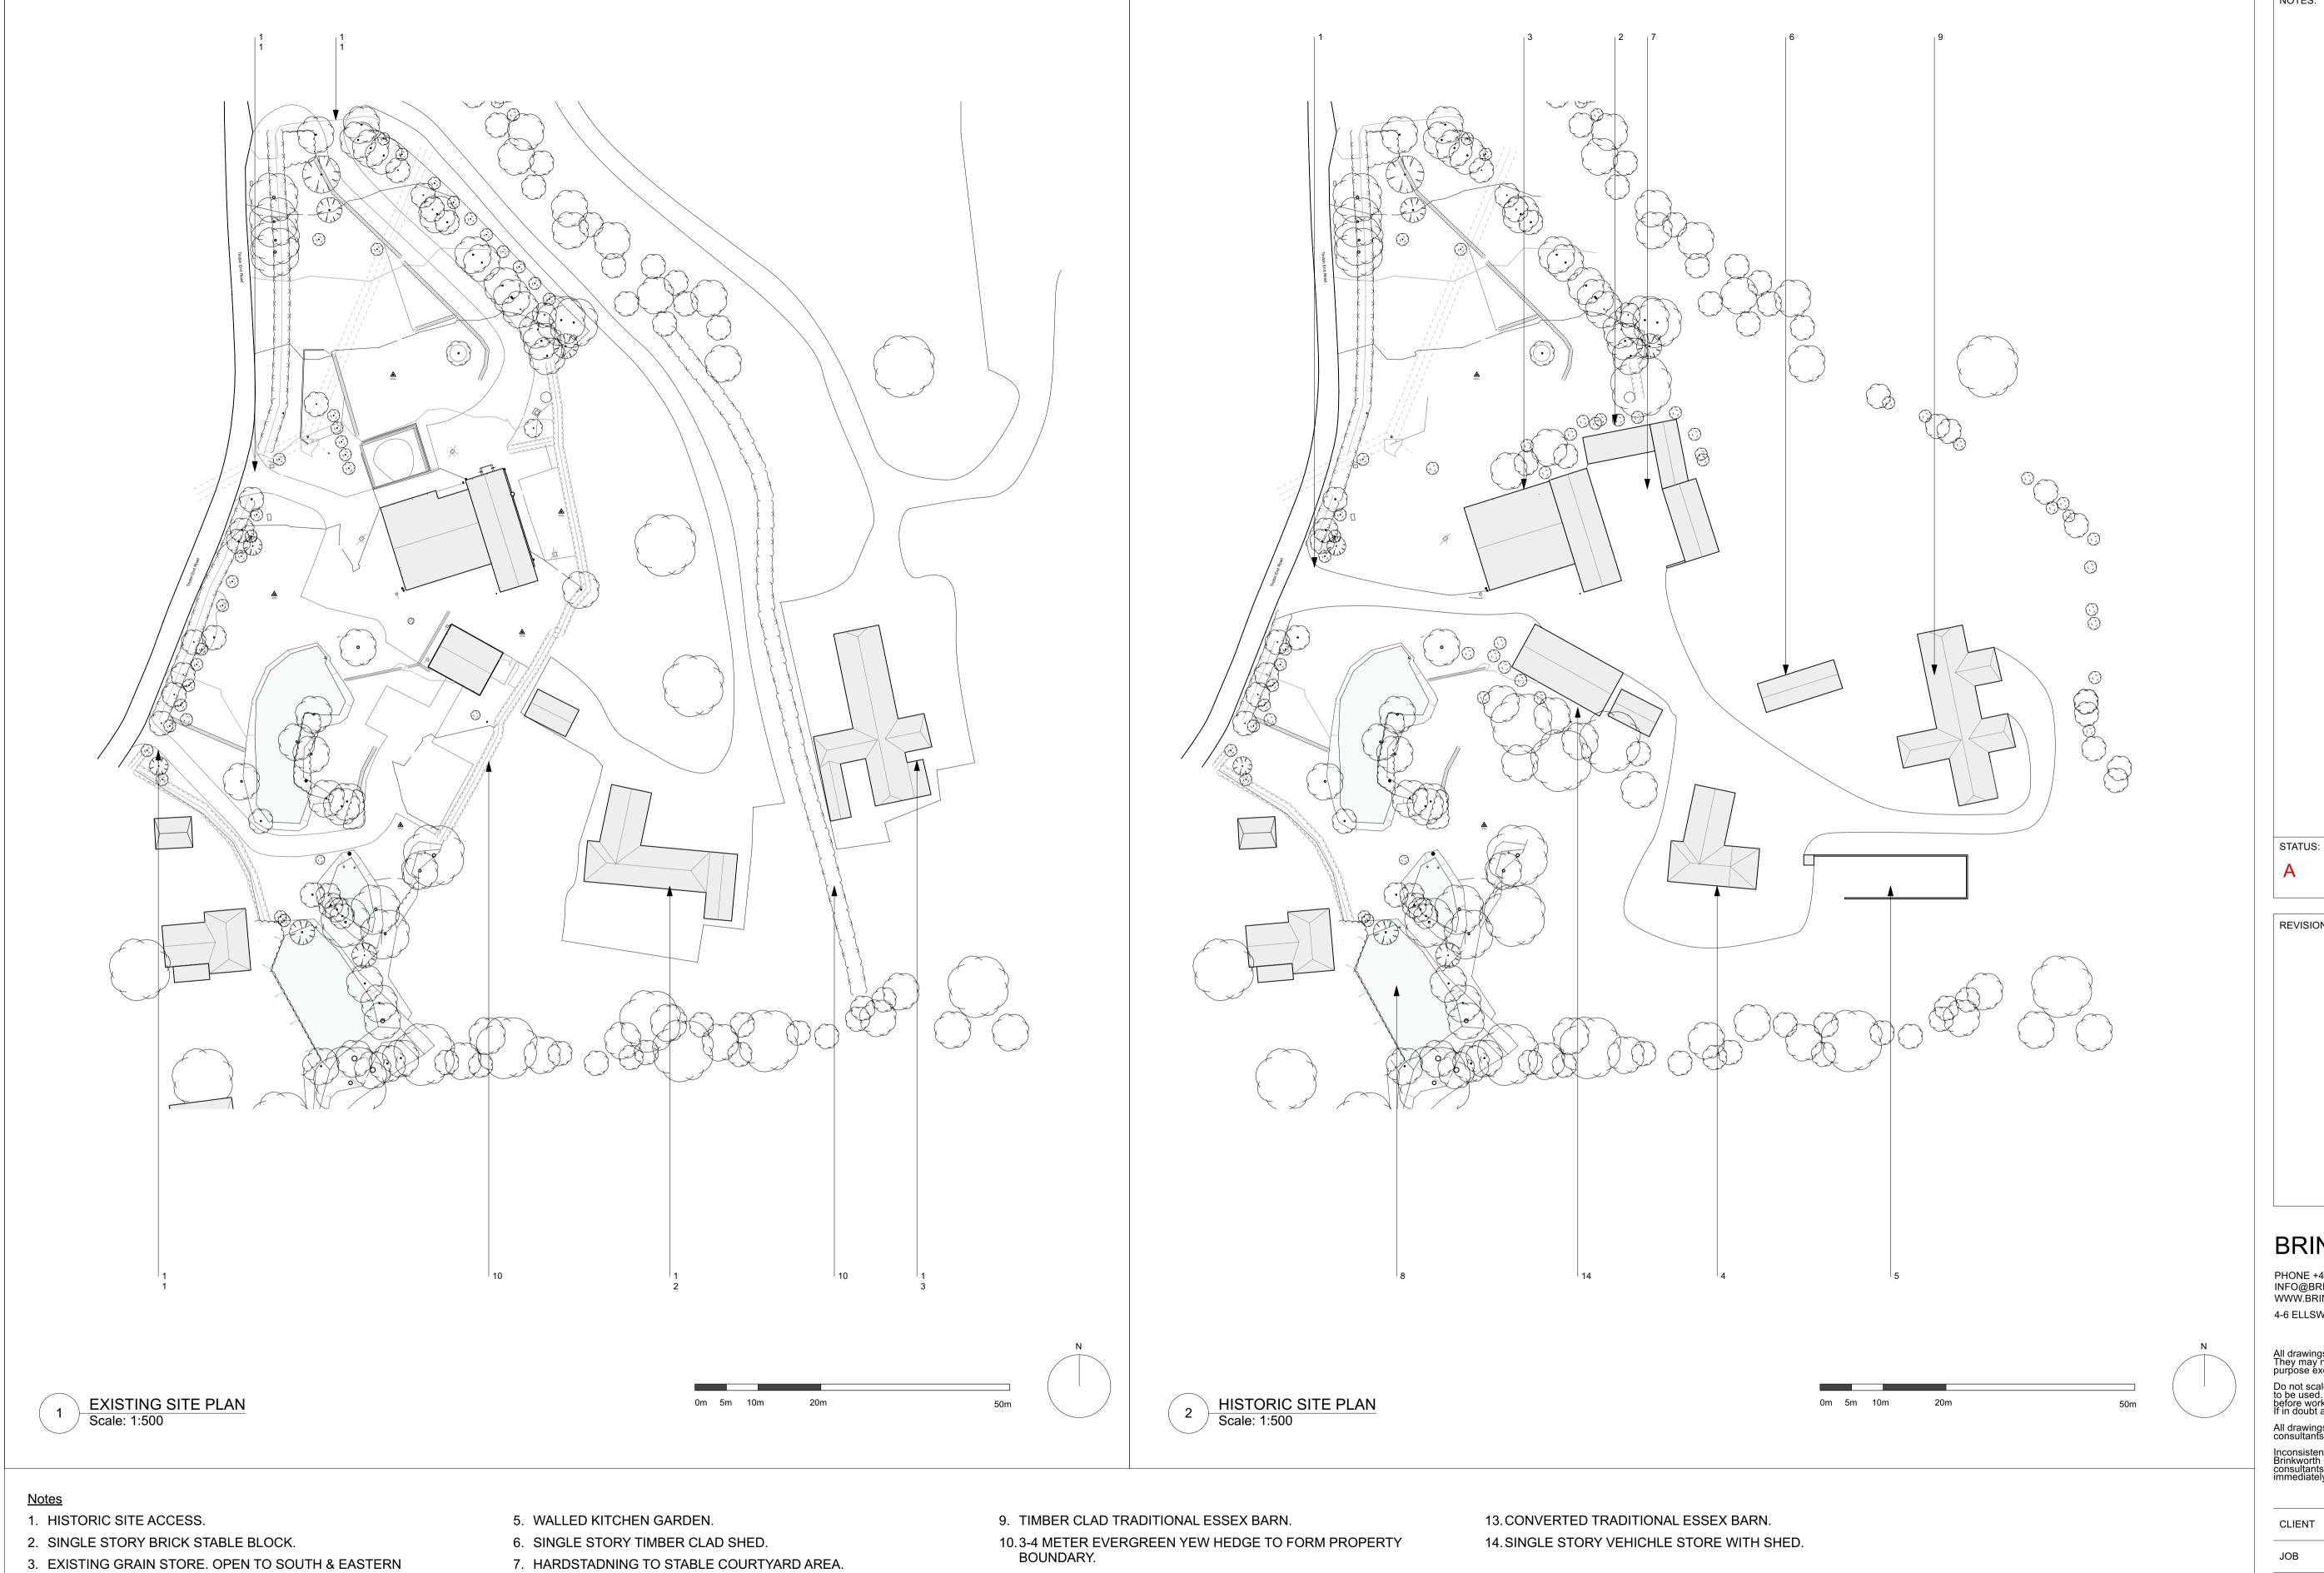

- ELEVATION.
- 4. LISTED FARMHOUSE BUILDING.

- 8. HISTORIC PONDS.

- 11. NEW PROPERTY ACCESS.
- 12. LISTED FARMHOUSE WITH EXTENSION.

REVISION: