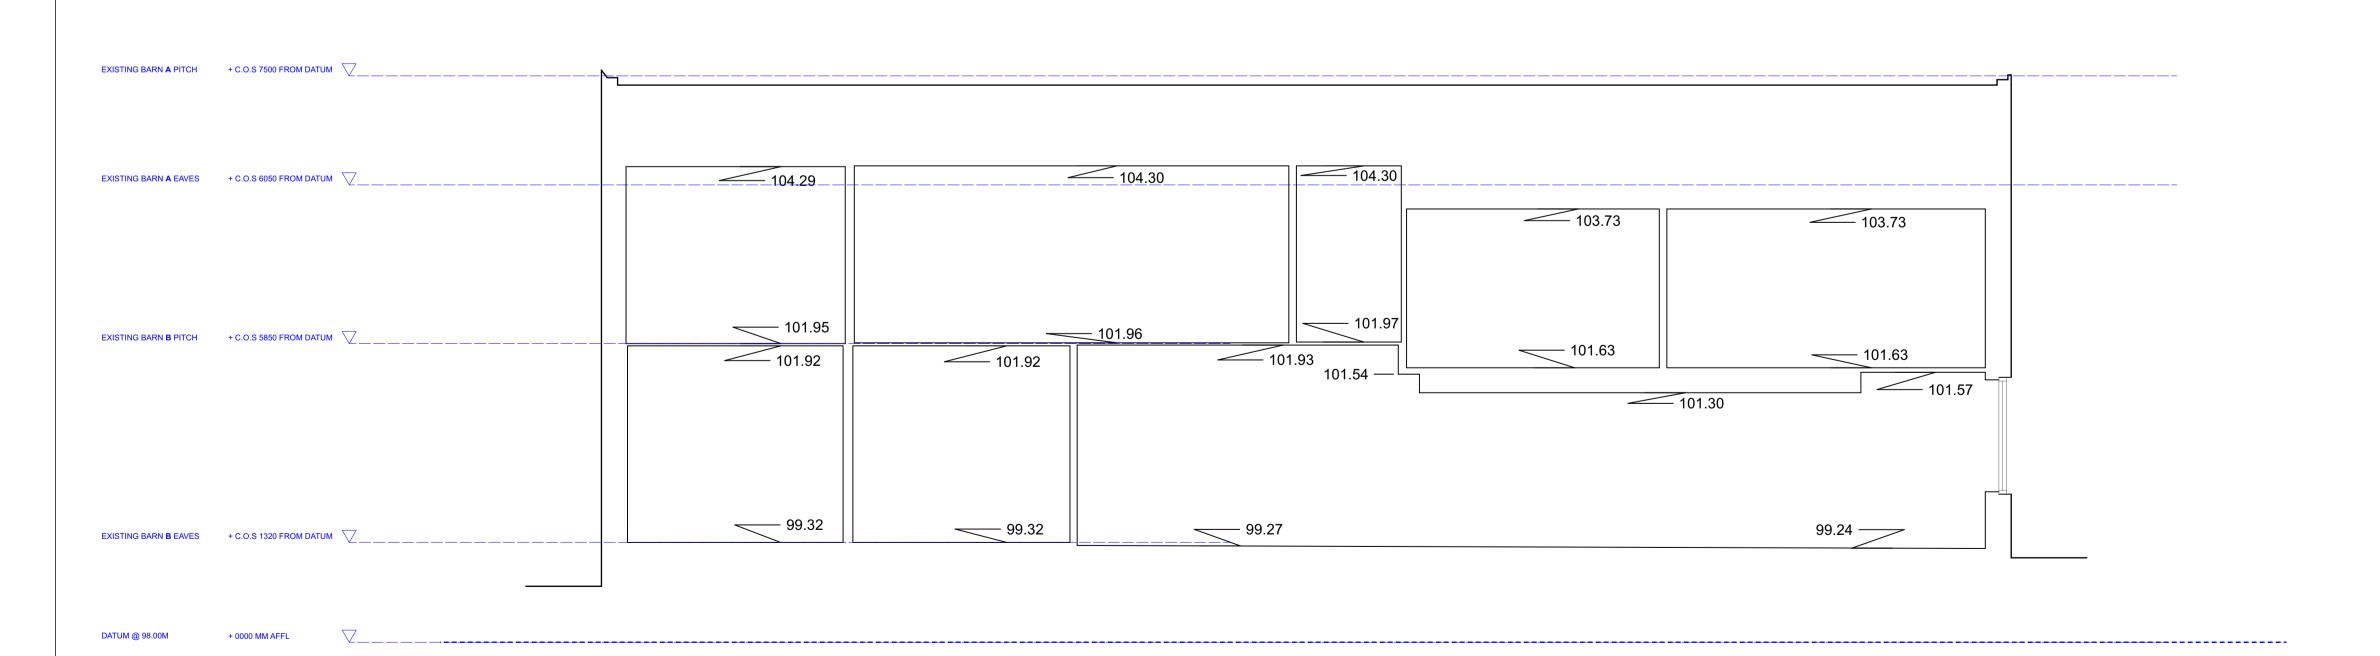

Inconsistencies, errors and omissions found within or between Brinkworth documents (and also in relation to other consultants/specialists documents) are to be notified immediately to Brinkworth.

| JOB                    | TGF Barn          |               |      |
|------------------------|-------------------|---------------|------|
| TITLE                  | Existing Sections |               |      |
| JOB NO.                | 3979              | DWG. NO.      | 1200 |
| DRAWN<br>BY            | ww                | CHECKED<br>BY | SC   |
| SCALE                  | 1:50              |               |      |
| DATE                   | 08/22             | REV           |      |
| © COPYRIGHT BRINKWORTH |                   |               |      |
|                        | ·                 | ·             |      |