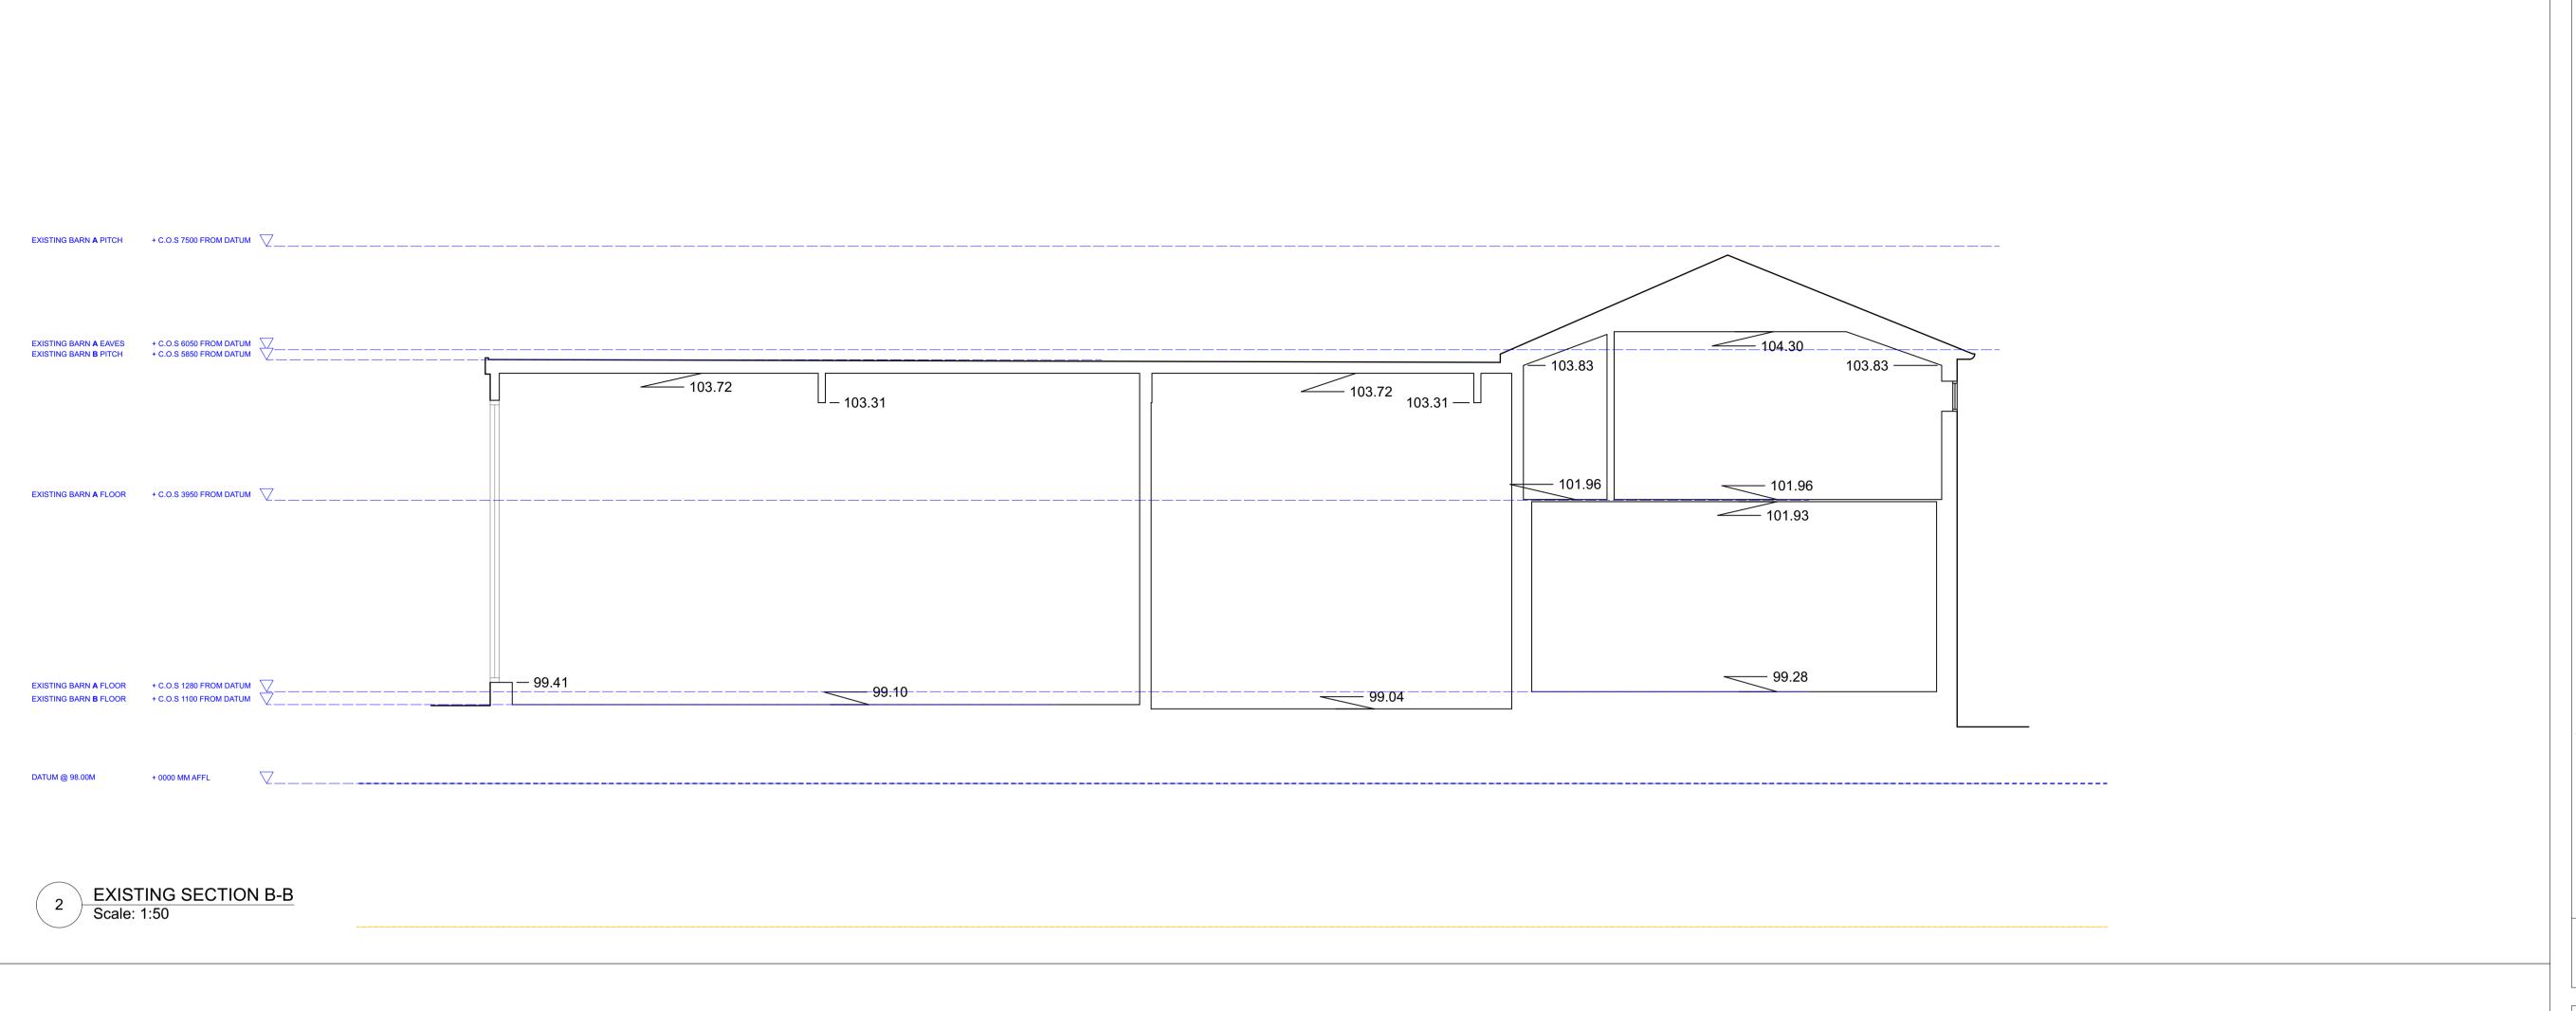

Inconsistencies, errors and omissions found within or between Brinkworth documents (and also in relation to other consultants/specialists documents) are to be notified immediately to Brinkworth.

| JOB                    | TGF Barn          |               |      |
|------------------------|-------------------|---------------|------|
| TITLE                  | Existing Sections |               |      |
| JOB NO.                | 3979              | DWG. NO.      | 1200 |
| DRAWN<br>BY            | ww                | CHECKED<br>BY | SC   |
| SCALE                  | 1:50              |               |      |
| DATE                   | 08/22             | REV           |      |
| © COPYRIGHT BRINKWORTH |                   |               |      |
|                        | ·                 | ·             |      |