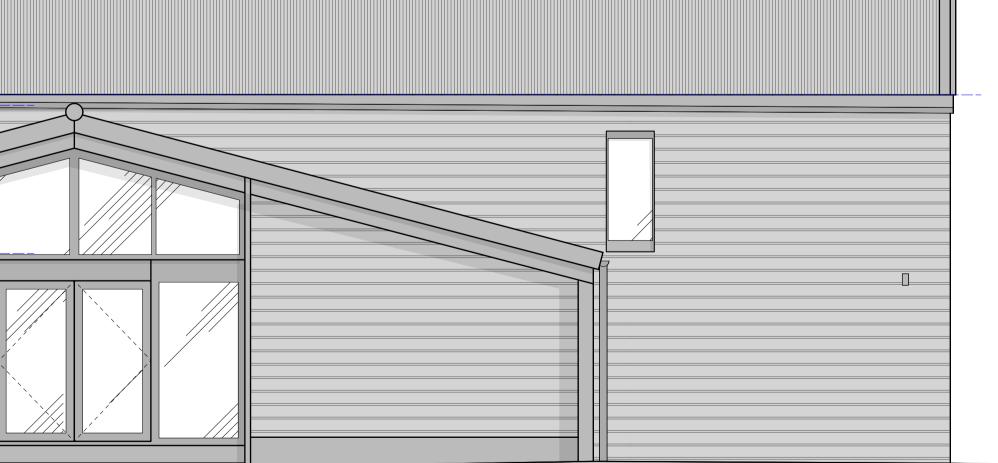

| EXISTING BARN A EAVES + C.O.S 6050 FROM DATUM                                                                             |                      |
|---------------------------------------------------------------------------------------------------------------------------|----------------------|
|                                                                                                                           |                      |
| DATUM @ 98.00M + 0000 MM AFFL                                                                                             | Raised IC with pipes |
| 2 EXISTING NORTH EAST ELEVATION<br>Scale: 1:50                                                                            |                      |
|                                                                                                                           |                      |
|                                                                                                                           |                      |
| EXISTING BARN A PITCH + C.O.S 7500 FROM DATUM                                                                             |                      |
| EXISTING BARN A EAVES + C.O.S 6050 FROM DATUM<br>EXISTING BARN B PITCH + C.O.S 5850 FROM DATUM<br>+ C.O.S 5850 FROM DATUM |                      |
| EXISTING BARN B EAVES + C.O.S 3950 FROM DATUM                                                                             |                      |
| DATUM @ 98.00M + 0000 MM AFFL                                                                                             |                      |