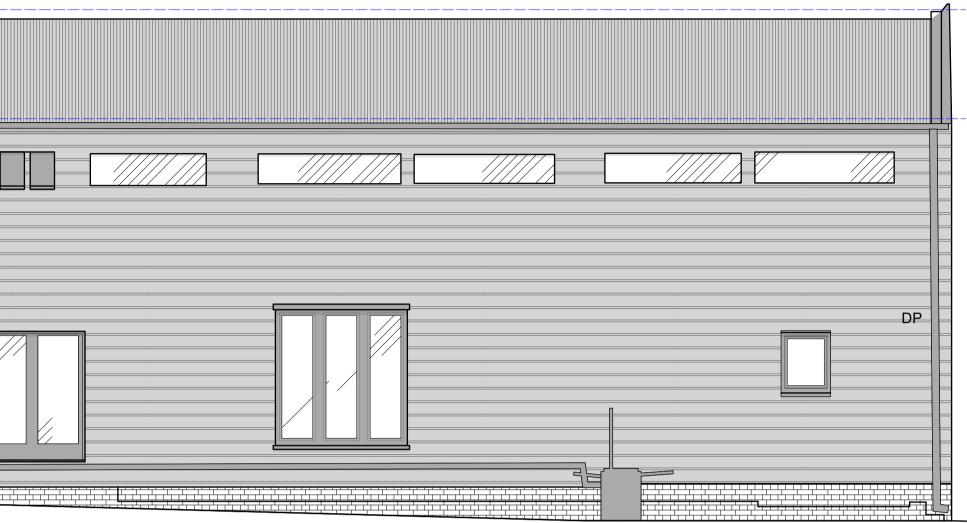

| EXISTING BARN A EAVES + C.O.S 6050 FROM DATUM                                                                             |                      |
|---------------------------------------------------------------------------------------------------------------------------|----------------------|
|                                                                                                                           |                      |
| DATUM @ 98.00M + 0000 MM AFFL                                                                                             | Raised IC with pipes |
| 2 EXISTING NORTH EAST ELEVATION<br>Scale: 1:50                                                                            |                      |
|                                                                                                                           |                      |
|                                                                                                                           |                      |
| EXISTING BARN A PITCH + C.O.S 7500 FROM DATUM                                                                             |                      |
| EXISTING BARN A EAVES + C.O.S 6050 FROM DATUM<br>EXISTING BARN B PITCH + C.O.S 5850 FROM DATUM<br>+ C.O.S 5850 FROM DATUM |                      |
| EXISTING BARN B EAVES + C.O.S 3950 FROM DATUM                                                                             |                      |
| DATUM @ 98.00M + 0000 MM AFFL                                                                                             |                      |