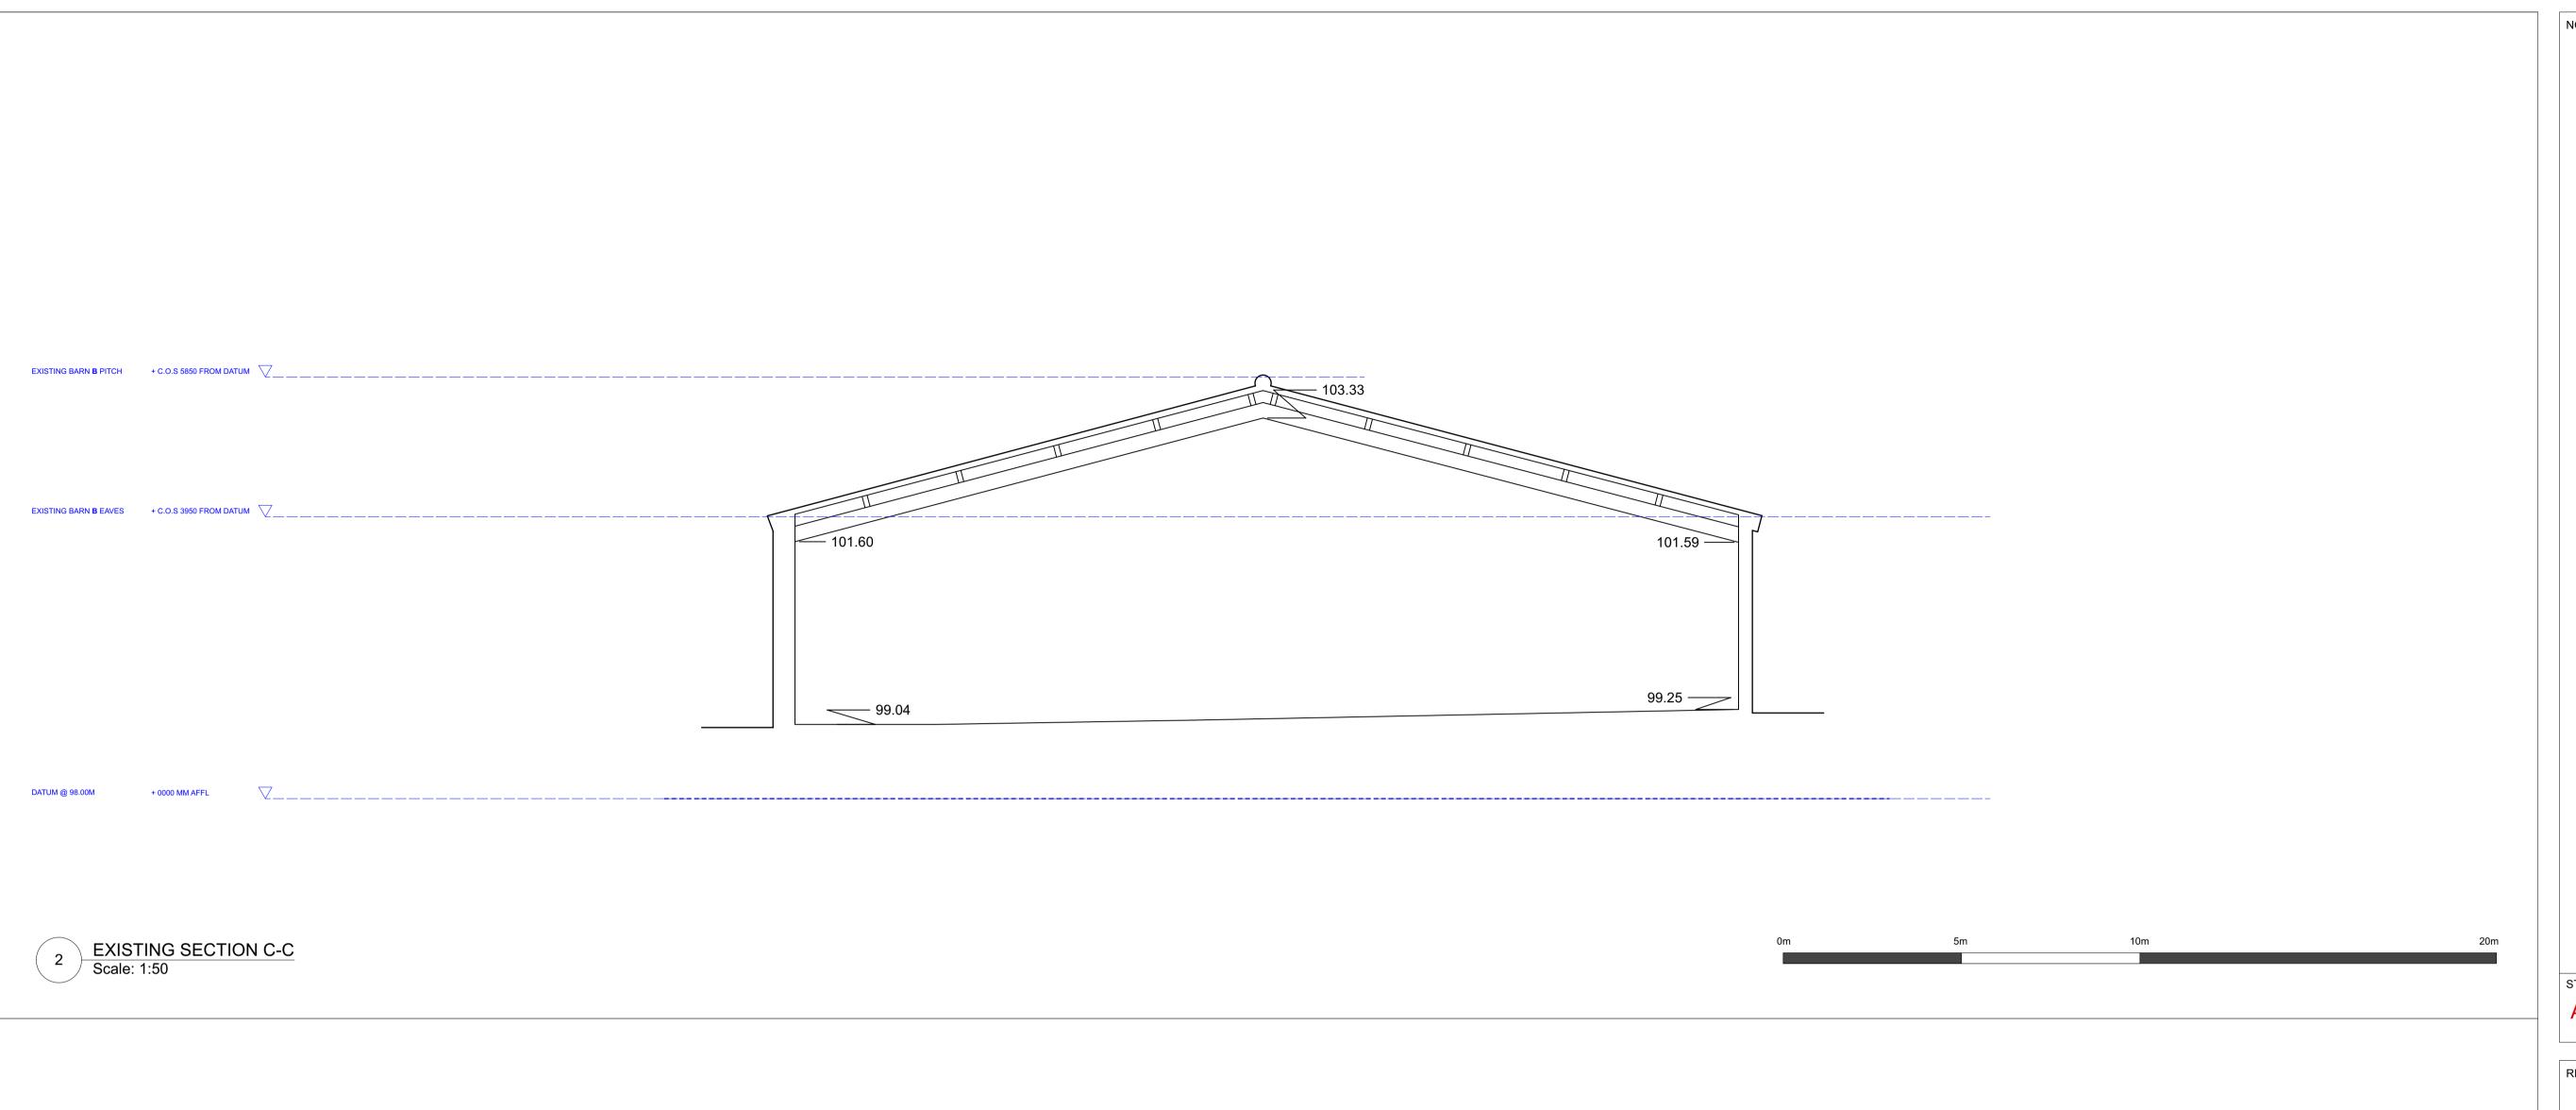

Inconsistencies, errors and omissions found within or between Brinkworth documents (and also in relation to other consultants/specialists documents) are to be notified immediately to Brinkworth.

| R & D Lehtonen - Riley |                                                      |                                                                      |
|------------------------|------------------------------------------------------|----------------------------------------------------------------------|
| TGF Barn               |                                                      |                                                                      |
| Existing Sections 02   |                                                      |                                                                      |
| 3979                   | DWG. NO.                                             | 1201                                                                 |
| WW                     | CHECKED<br>BY                                        | SC                                                                   |
| 1:50                   |                                                      |                                                                      |
| 08/22                  | REV                                                  |                                                                      |
| RIGHT BRINKWORT        | H                                                    |                                                                      |
|                        | TGF Barn  Existing Sections 0  3979  WW  1:50  08/22 | TGF Barn  Existing Sections 02  3979  DWG. NO.  WW  CHECKED BY  1:50 |