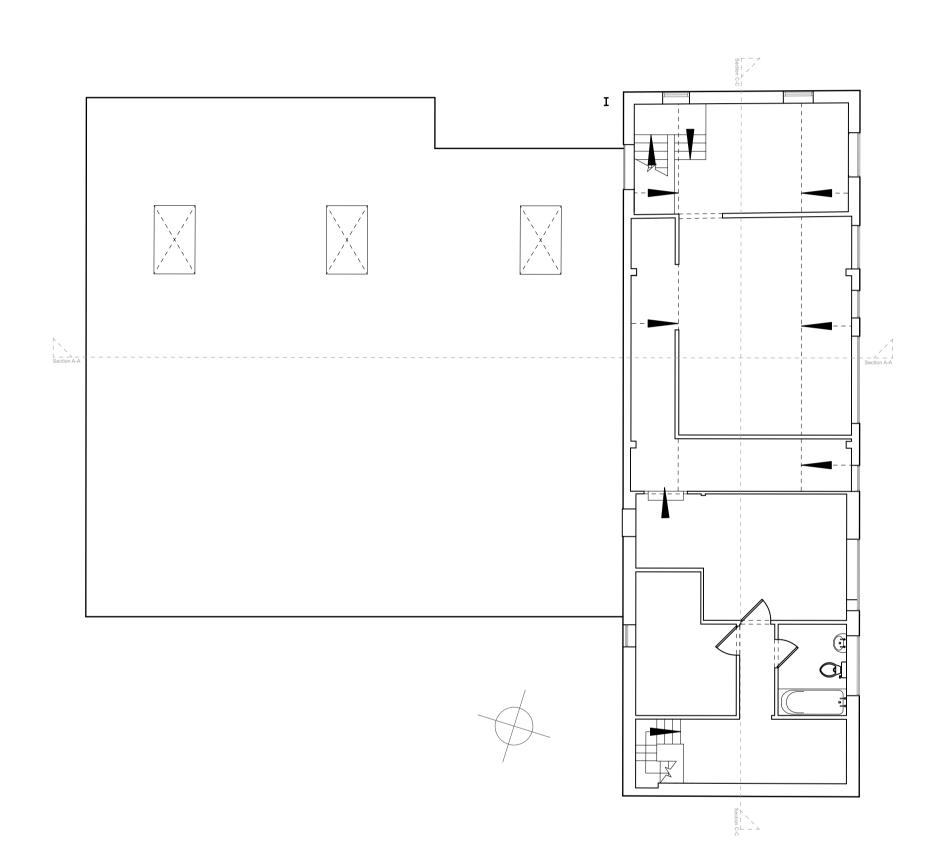

| CLIENT                 | R & D Lehtonen - Riley |               |      |
|------------------------|------------------------|---------------|------|
| JOB                    | TGF Barn               |               |      |
| TITLE                  | Existing Plans         |               |      |
| JOB NO.                | 3979                   | DWG. NO.      | 1001 |
| DRAWN<br>BY            | WW                     | CHECKED<br>BY | SC   |
| SCALE                  | 1:100                  |               |      |
| DATE                   | 08/22                  | REV           |      |
| © COPYRIGHT BRINKWORTH |                        |               |      |

2 EXISTING FIRST FLOOR PLAN
Scale: 1:100