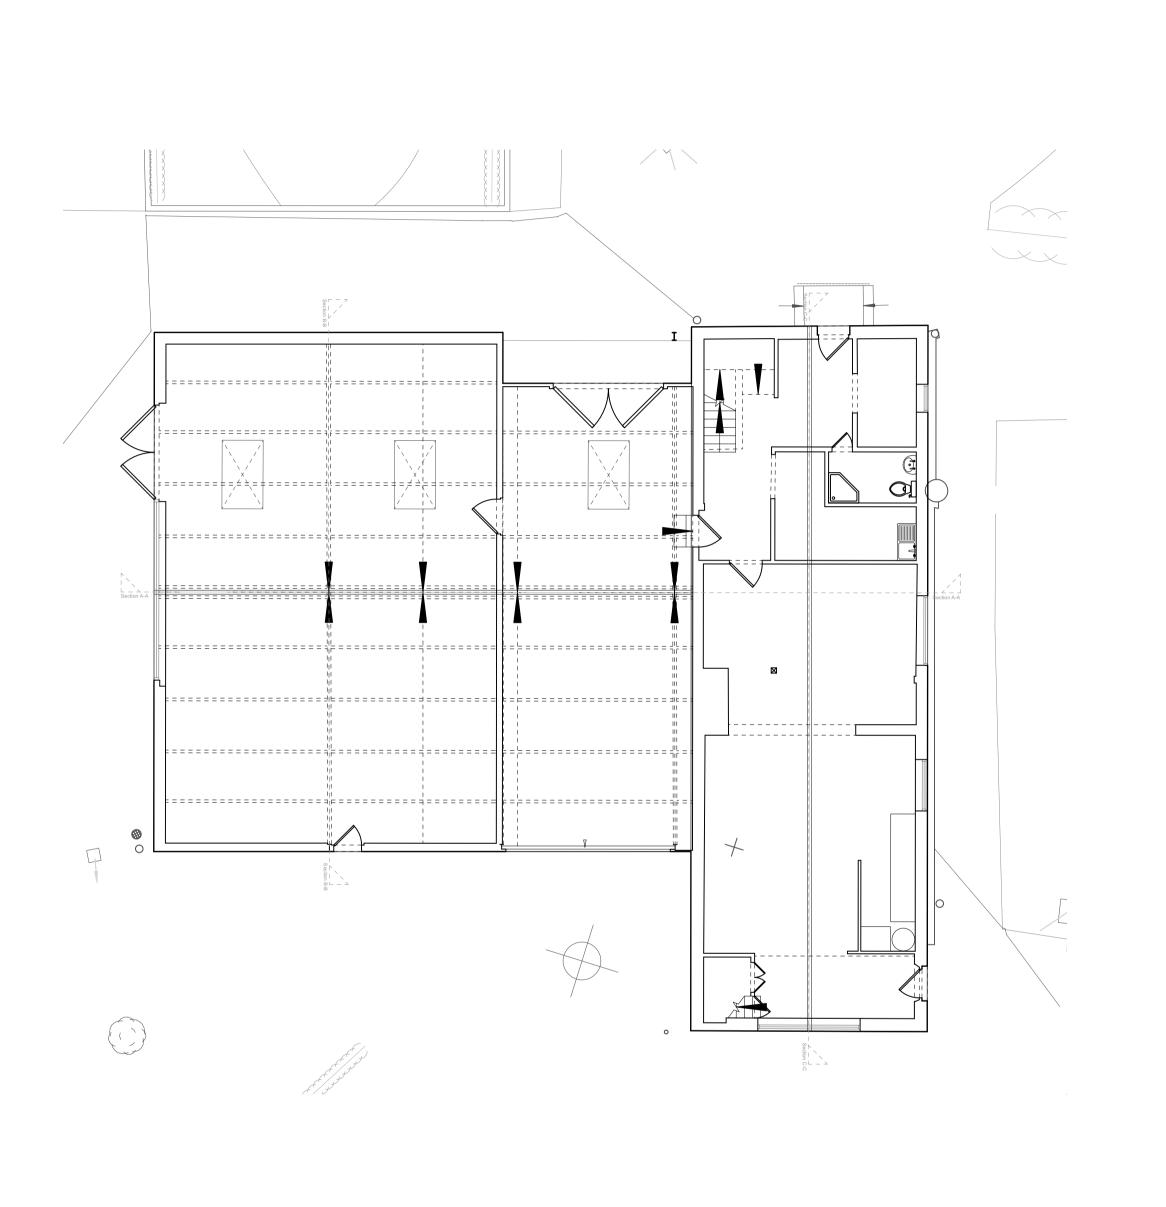

| CLIENT                 | R & D Lehtonen - Riley |               |      |
|------------------------|------------------------|---------------|------|
| JOB                    | TGF Barn               |               |      |
| TITLE                  | Existing Plans         |               |      |
| JOB NO.                | 3979                   | DWG. NO.      | 1001 |
| DRAWN<br>BY            | WW                     | CHECKED<br>BY | SC   |
| SCALE                  | 1:100                  |               |      |
| DATE                   | 08/22                  | REV           |      |
| © COPYRIGHT BRINKWORTH |                        |               |      |