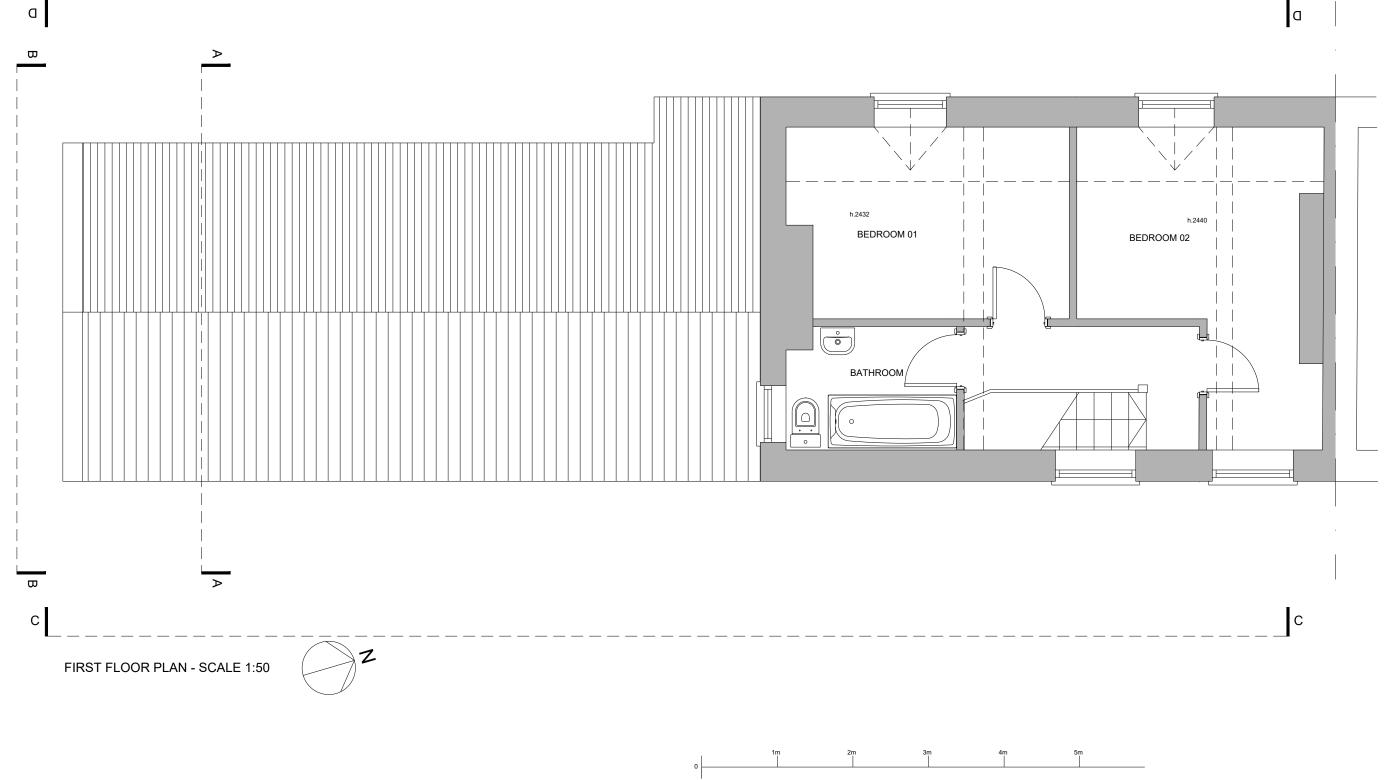

This drawing is the copyright of Sintaa and should not be reproduced in whole or in part or used in any manner whatsoever without their written permission.

All dimension should be verified on site before proceeding with the work.

All dimension are in millimeters.

rev. date description



# SINTAA

www.studiosintaa.com T: 0117 907 6032 M: info@studiosintaa.com

#### PROJECT

Division of the property with loft conversion and internal and external alterations

1, Bury Barn Cottages, OX18 4JF

#### CLIENT

Stone Barns Properties Ltd.

## DRAWING

Existing first floor plans

### STATUS

## **PLANNING**

SCALE A3@1:50

DATE 08/08/2022

AUTHOR

PROJECT DRG. NO REV. 2050

PL04