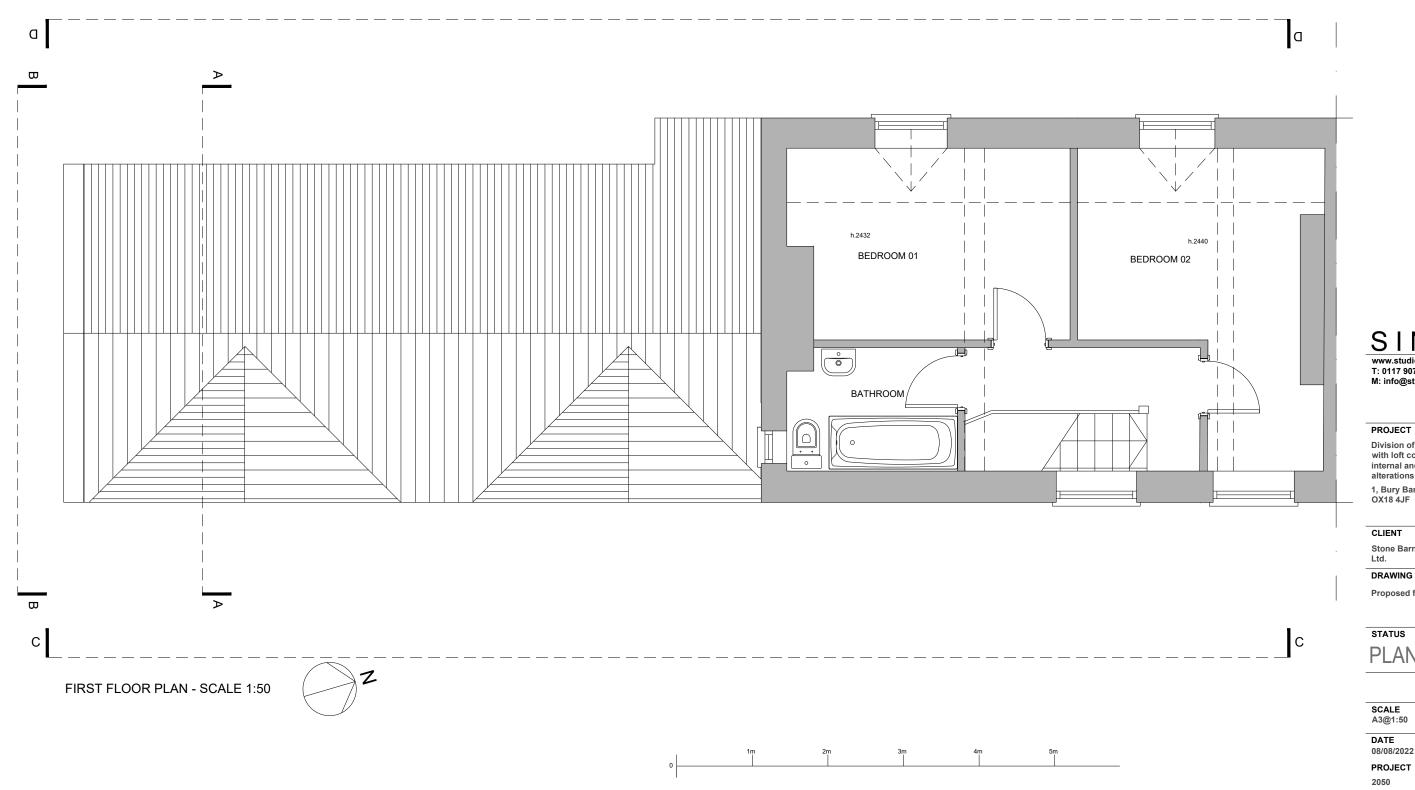

## PROJECT

Division of the property with loft conversion and internal and external alterations

1, Bury Barn Cottages, OX18 4JF

Stone Barns Properties

Proposed first floor plan

**PLANNING** 

08/08/2022

PROJECT DRG. NO REV. PL23