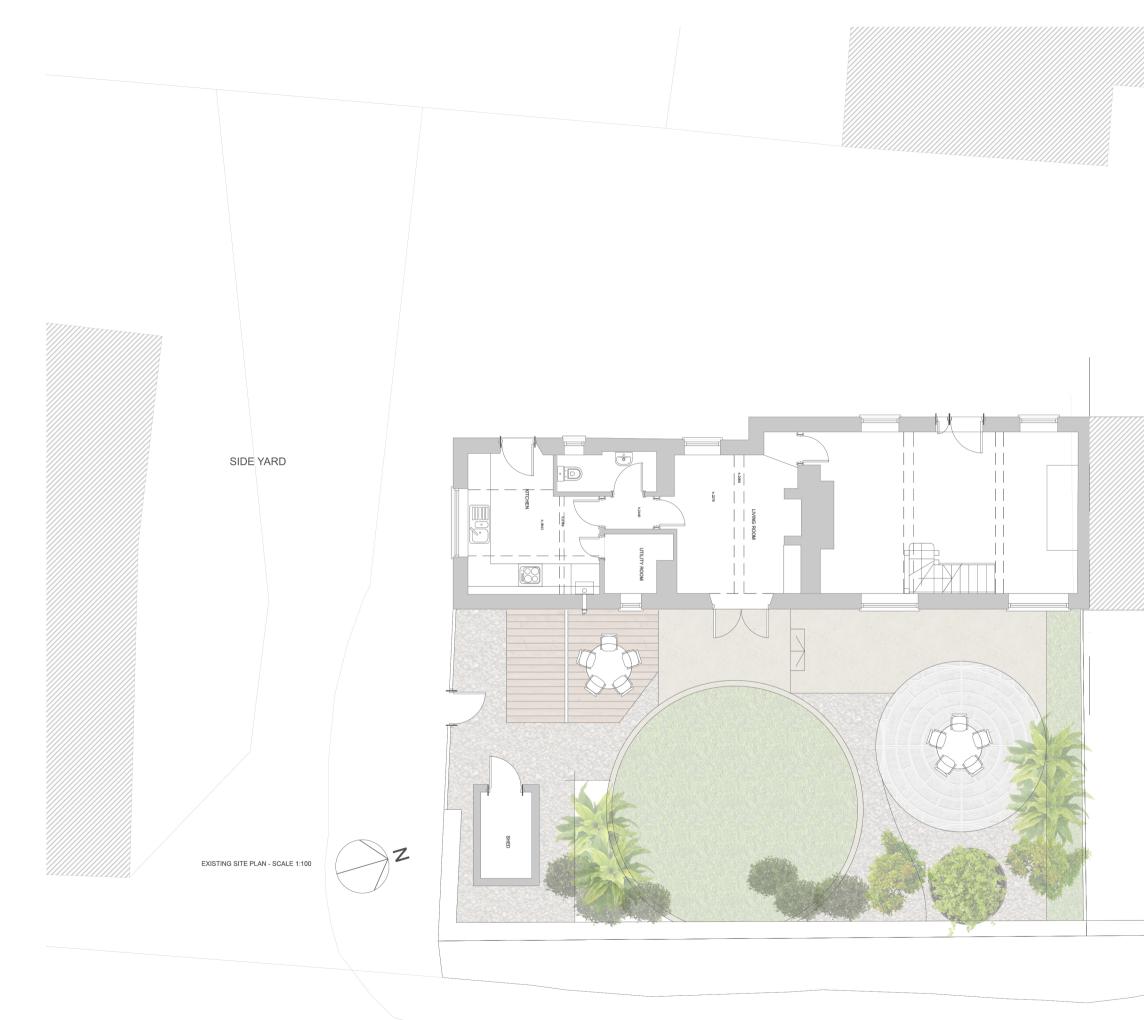

# PROJECT

Division of the property with loft conversion and internal and external alterations 1, Bury Barn Cottages, OX18 4JF

#### DRAWING

Existing Site Plan

# SCALE A3@1:100

 DATE
 AUTHOR

 17/06/2021
 EV

 PROJECT
 DRG.NO
 REV.

 2029
 PL02
 A

| 5    |  |  | 10 |
|------|--|--|----|
| 1 1  |  |  |    |
|      |  |  |    |
| ters |  |  |    |