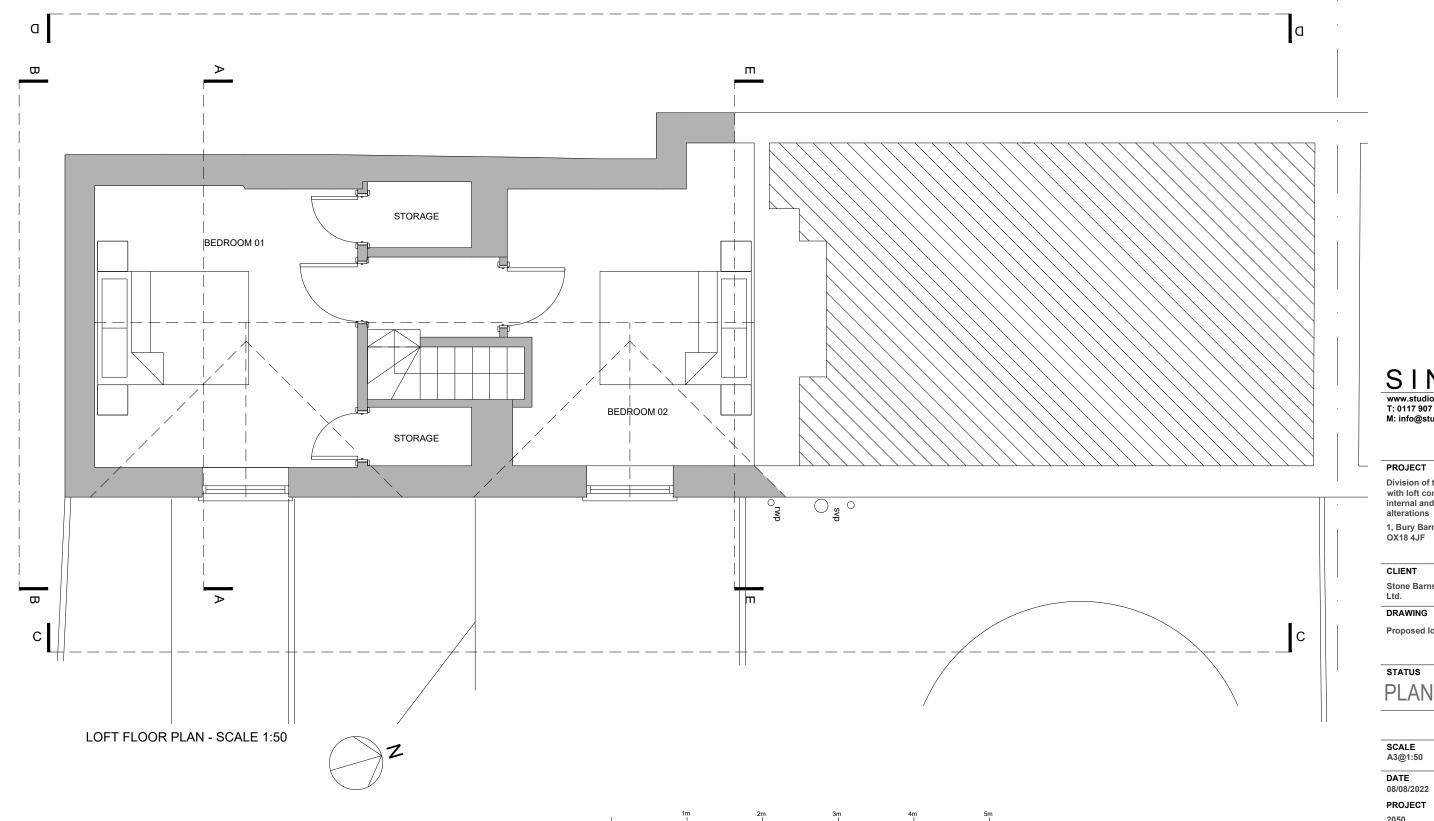

#### PROJECT

Division of the property with loft conversion and internal and external alterations

1, Bury Barn Cottages, OX18 4JF

## DRAWING

Proposed loft floor plan

## **PLANNING**

| SCALE   |  |
|---------|--|
| A3@1:50 |  |

DATE

AUTHOR

PROJECT DRG. NO REV. 2050

PL22