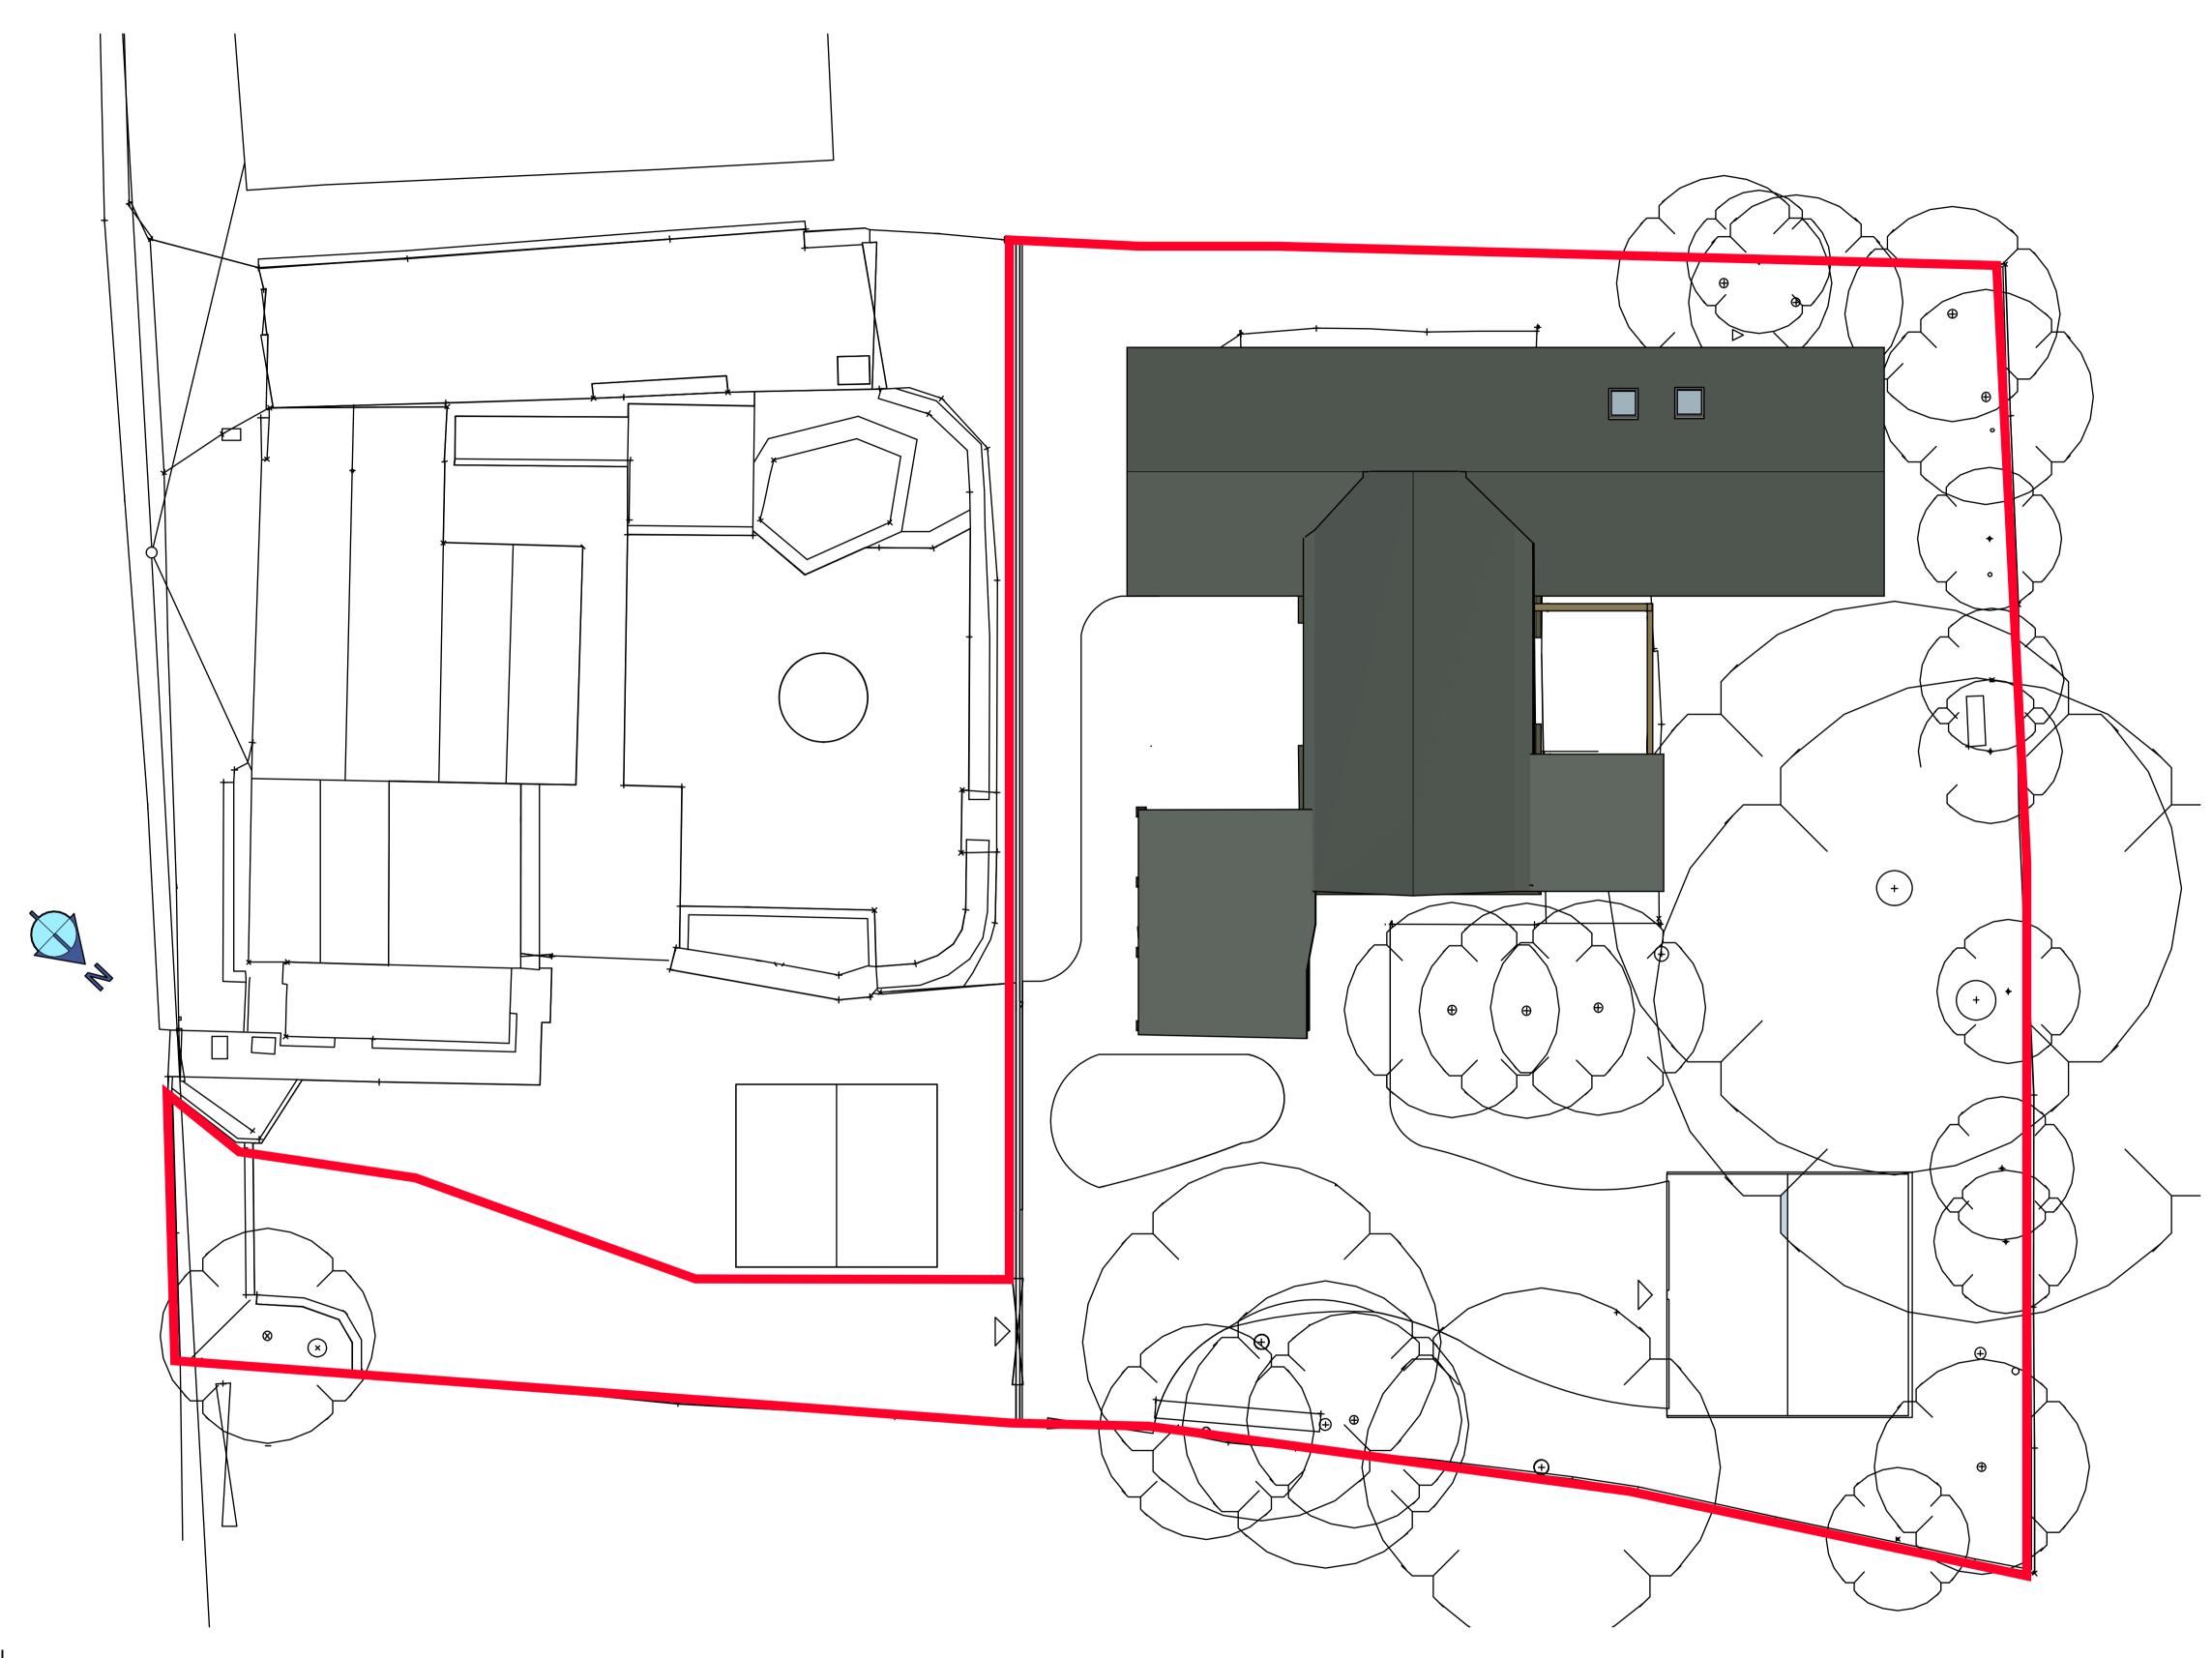

PROPOSED SITE LOCATION SCALE: 1:100 @ A1

Blue Square Drafting Email: bsqdrafting@hotmail.com Tel: 07852451843

NOTES No Liability for boundary inaccuracies is accepted. Dimensions, levels and angles to be checked by contractor on site. Responsibility is not accepted for errors made by others made by others in scaling from this drawing. Where applicable you are reminded of your responsibilities under the Party Wall Act 1996 The contractor is to check drawings and to verify all dimensions on site before commencing any work or making any factory produced items. All work to be carried out in accordance with the current Building Regulations.

DRAWN BY DH DESCRIPTION Site location DRAWING NO. 00905A-11 **REVISION REF.** Revision A

ISSUE 14-01-2022 SCALE: 1:50@A1

CLIENT Gatier Planning Consultants

PROJECT Cyder Mill Barn Cold Pool Lane Badgeworth, Glos GL51 4UP