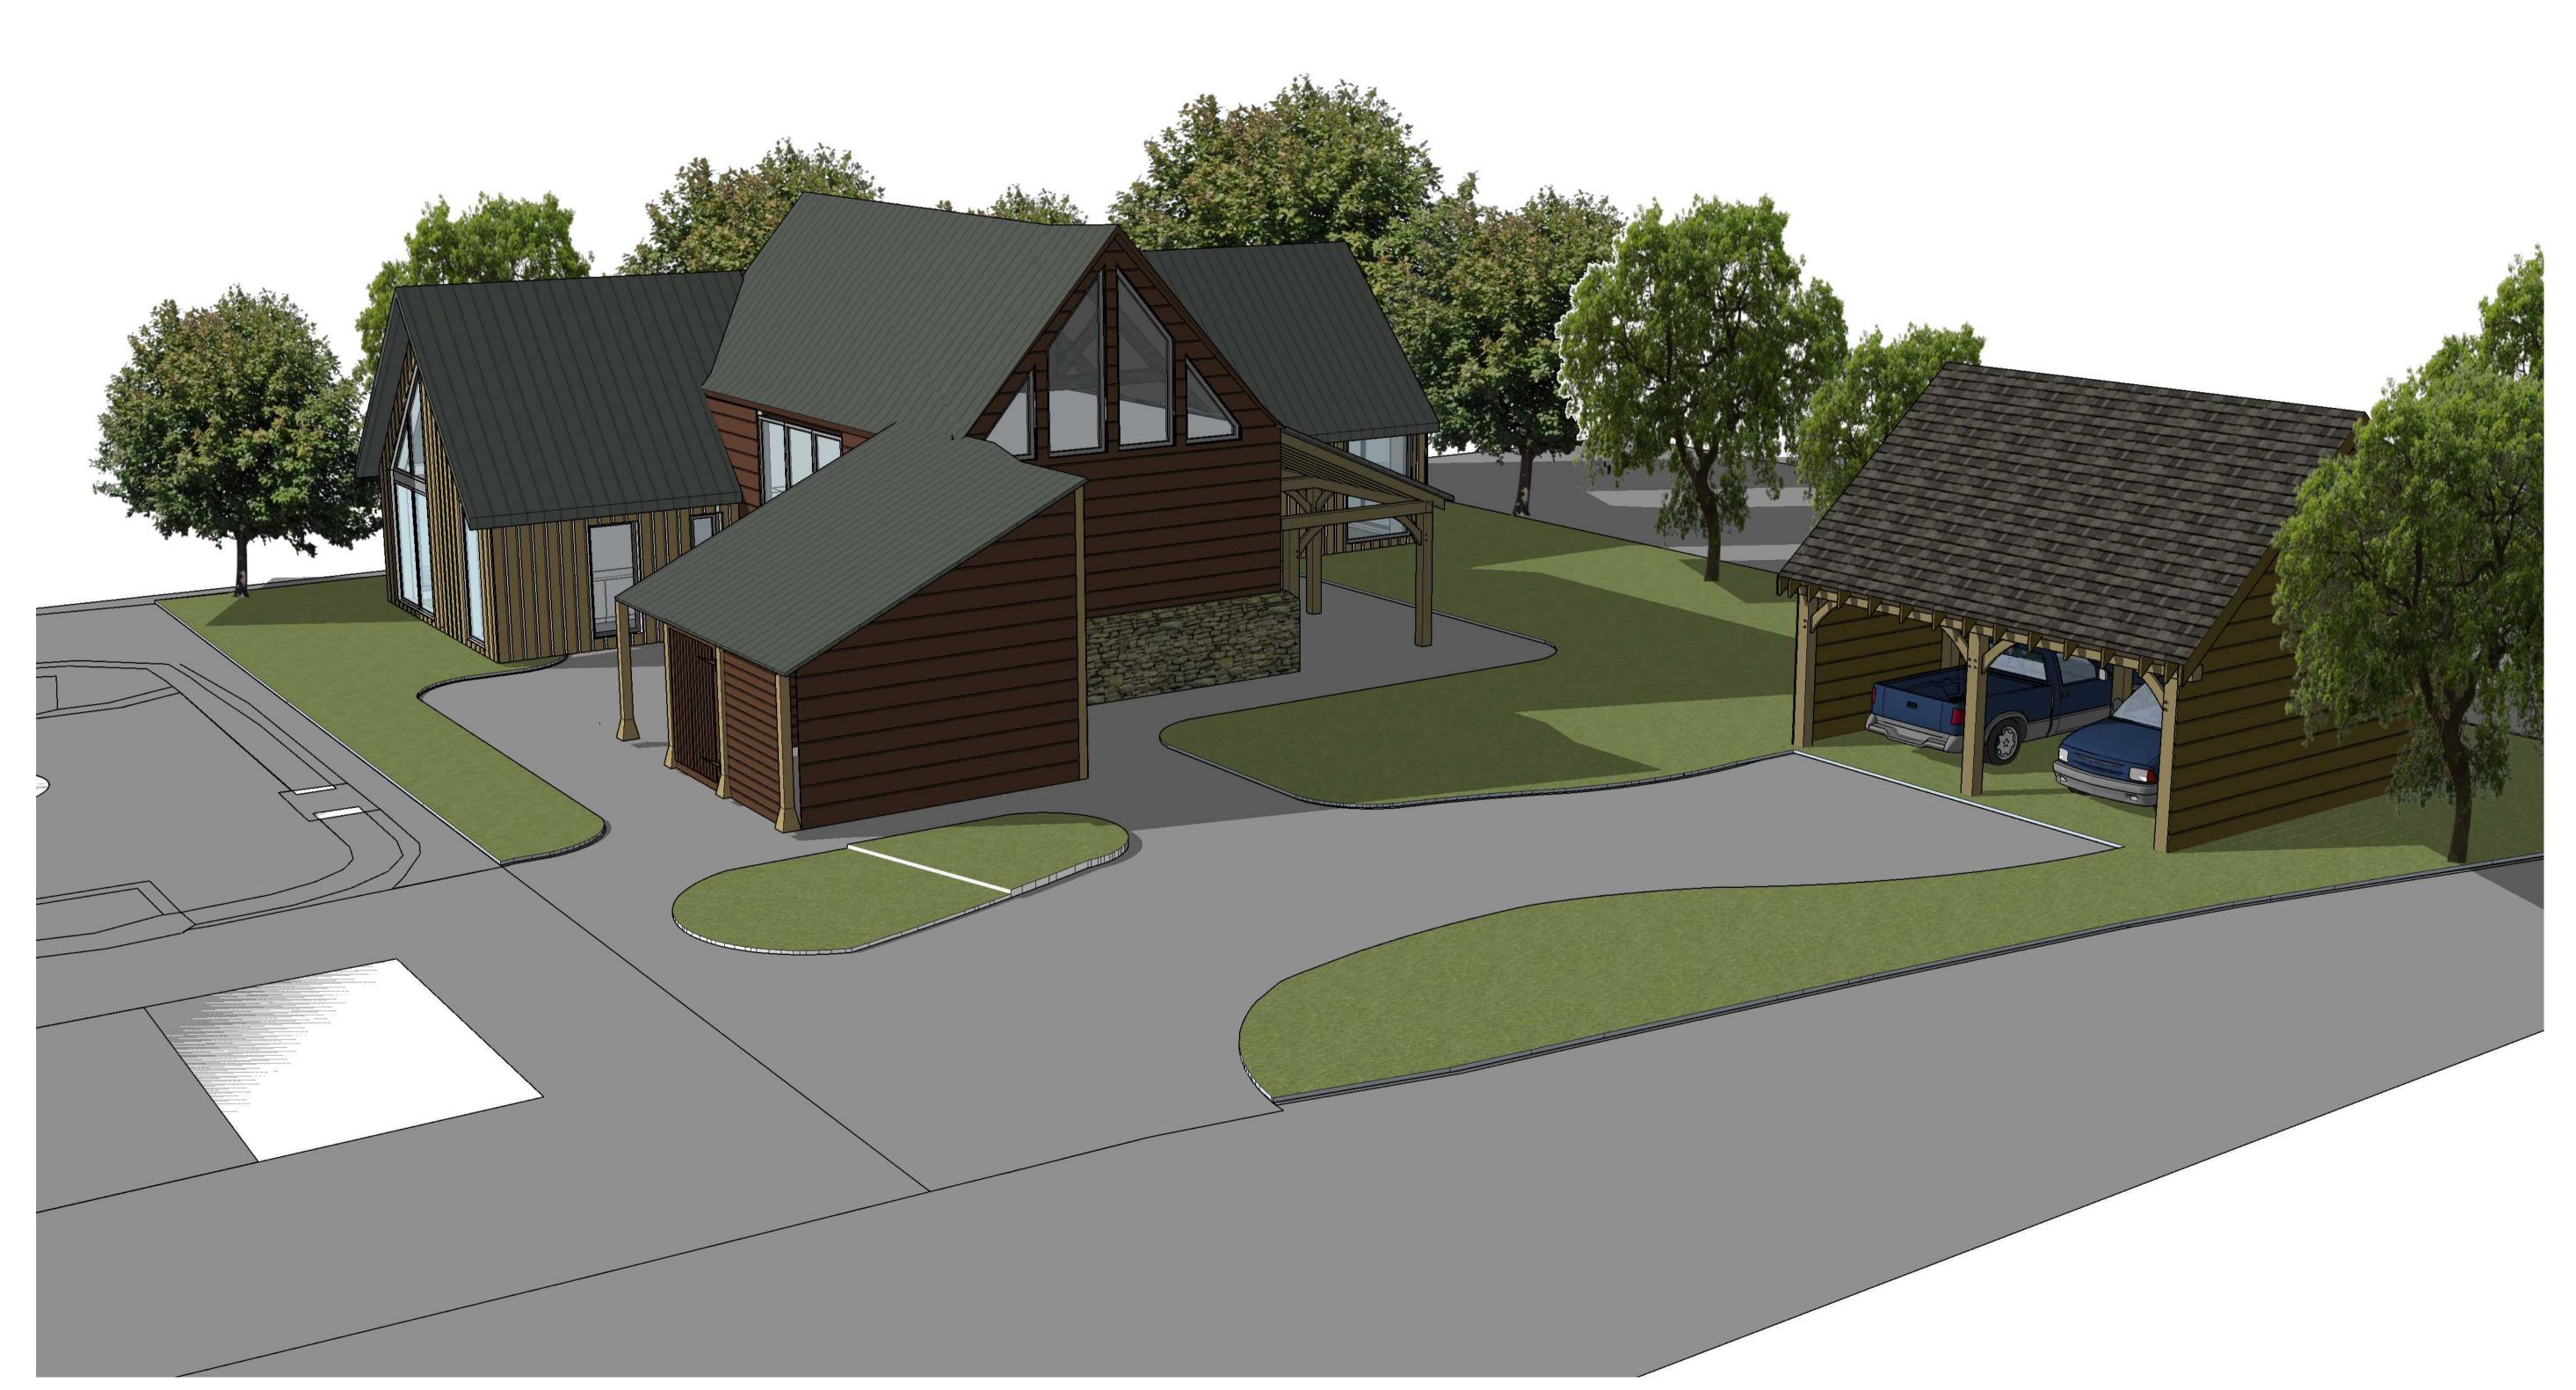

DRAWN BY DH

DESCRIPTION 3D Concept plans DRAWING NO. 00905A-06 REVISION REF. Revision A

ISSUE 14-01-2022 SCALE: 1:50@A1

**REVISIONS** A. Preliminary layout

PROJECT Cyder Mill Barn Cold Pool Lane Badgeworth, Glos GL51 4UP

CLIENT Gatier Planning Consultants