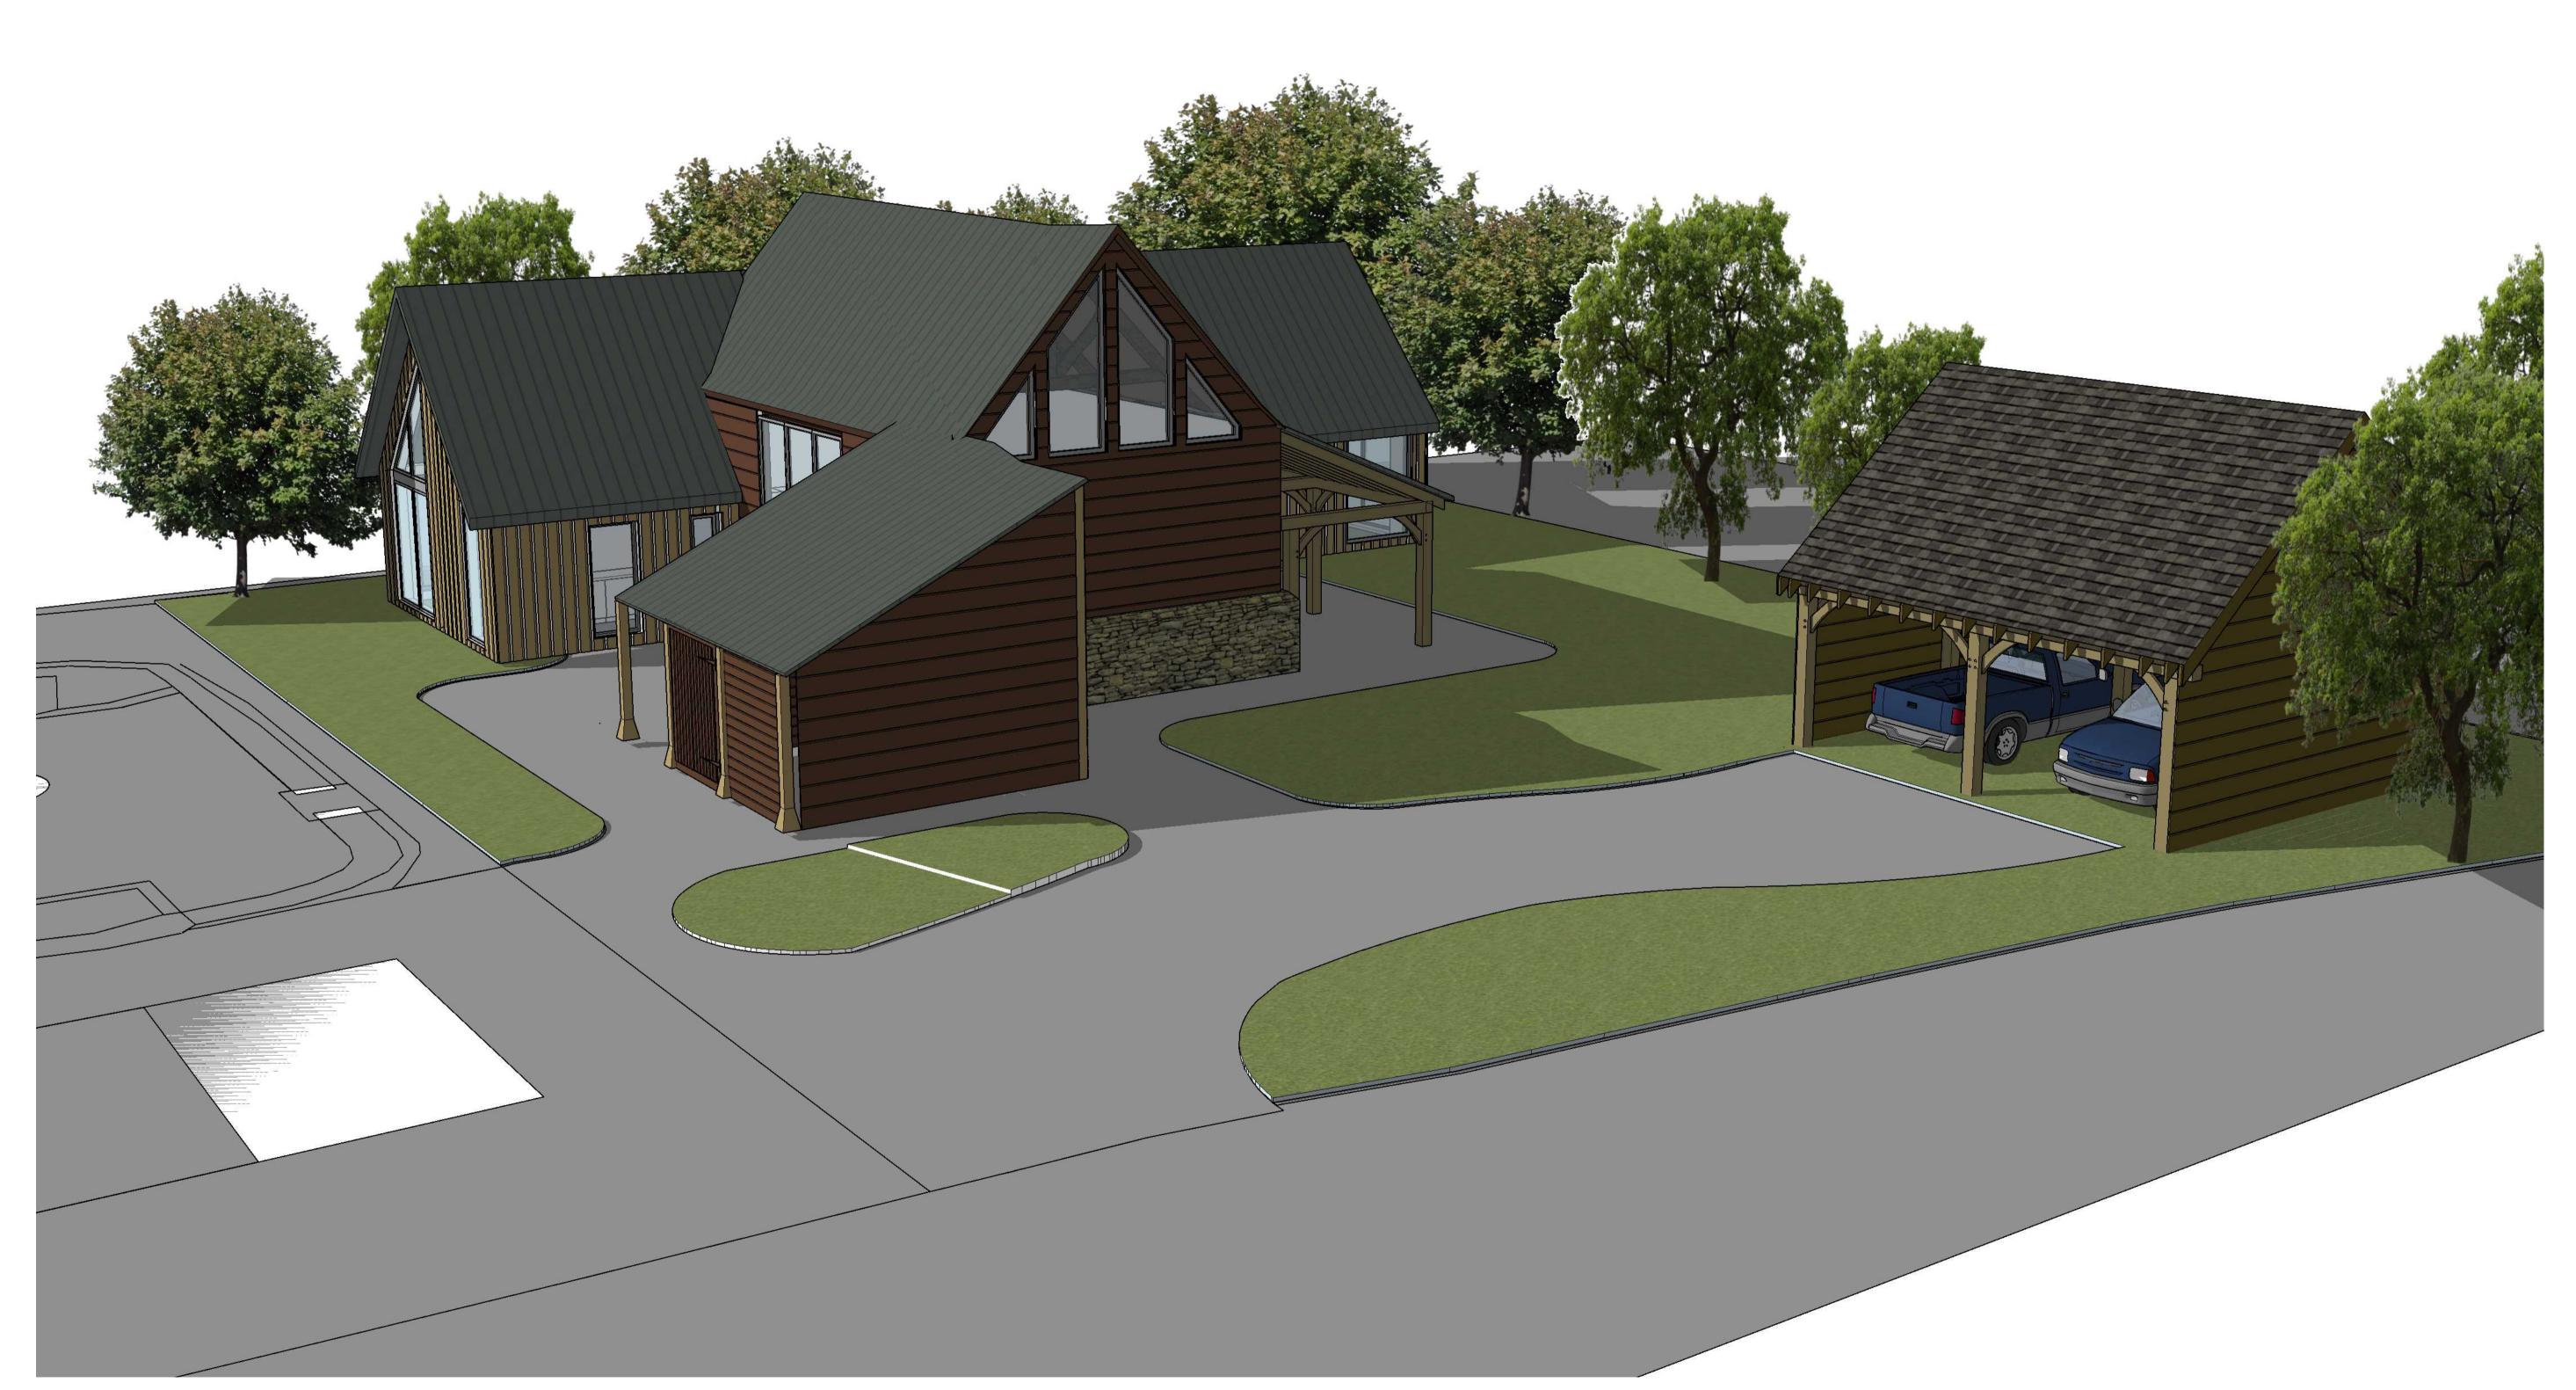

DRAWN BY DH

DESCRIPTION 3D Concept plans DRAWING NO. 00905A-06 REVISION REF. Revision A

ISSUE 14-01-2022 SCALE: 1:50@A1

**REVISIONS** A. Preliminary layout

PROJECT Cyder Mill Barn Cold Pool Lane Badgeworth, Glos GL51 4UP