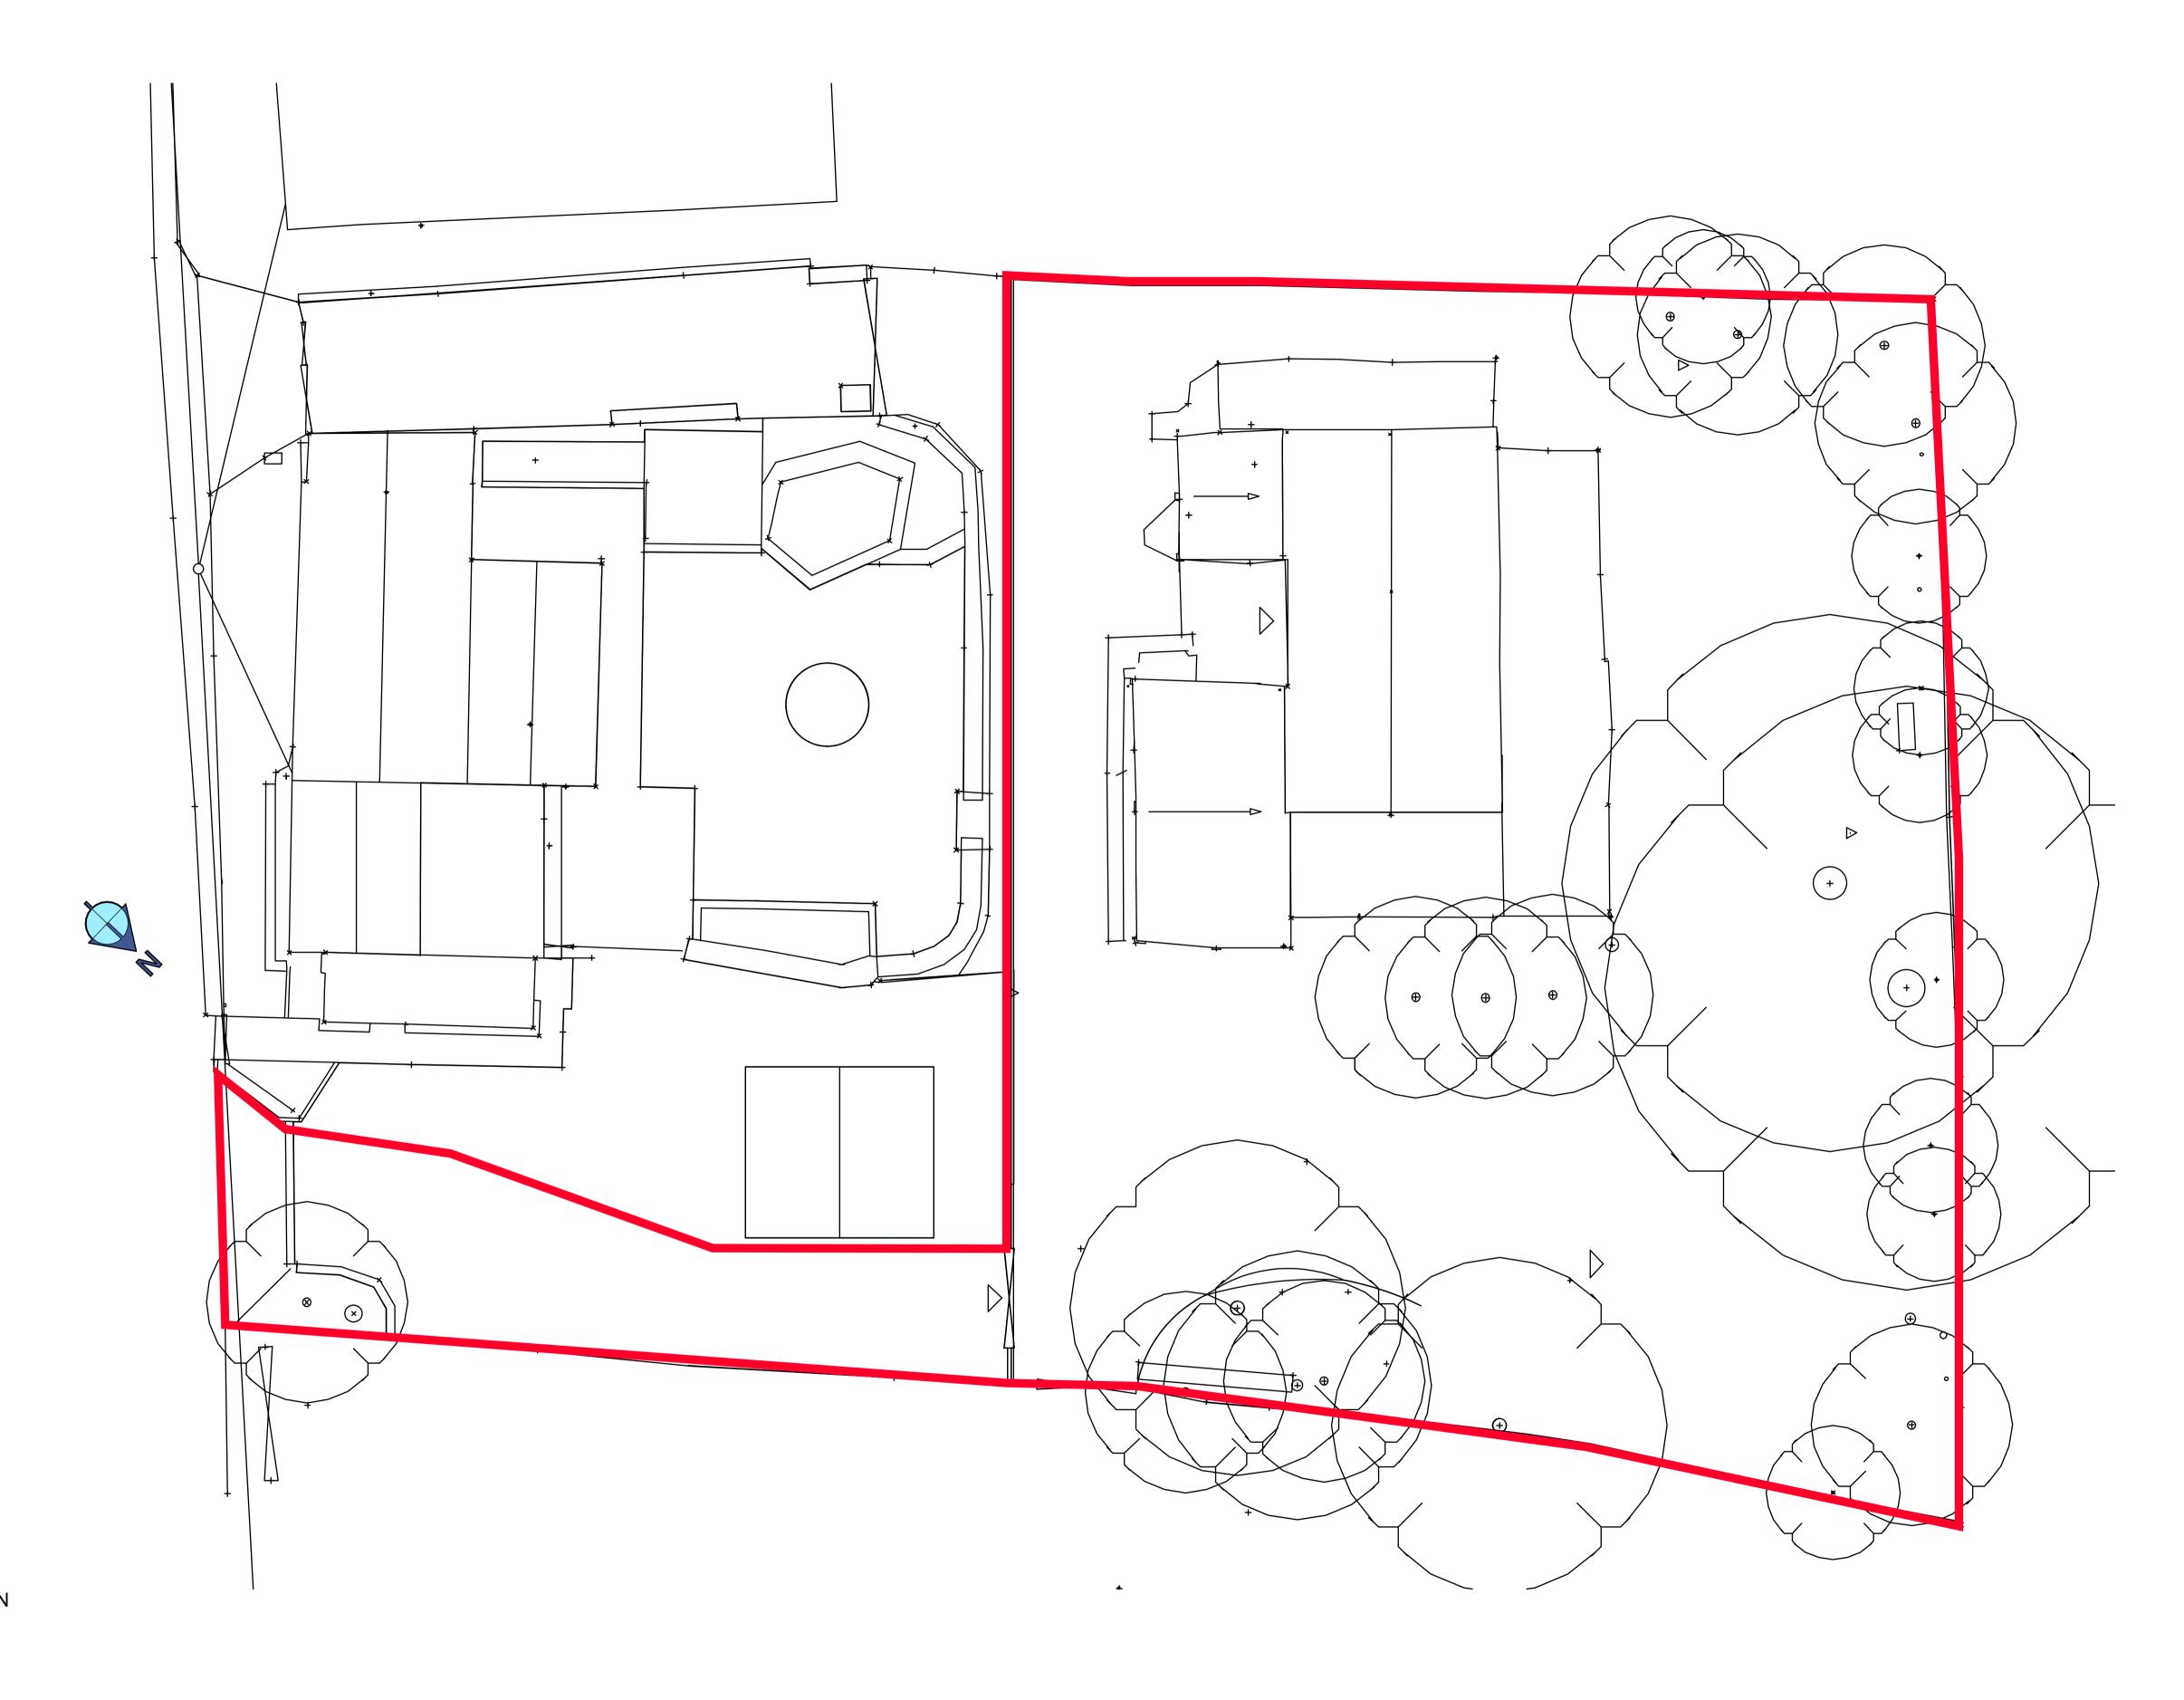

EXISTING SITE LOCATION SCALE: 1:200 @ A1

PROPOSED SITE LOCATION SCALE: 1:200 @ A1

Revision A

EXISTING SITE LOCATION SCALE: 1:100 @ A1

Revision A

PROPOSED SITE LOCATION SCALE: 1:100 @ A1

Site location

1:50@A1