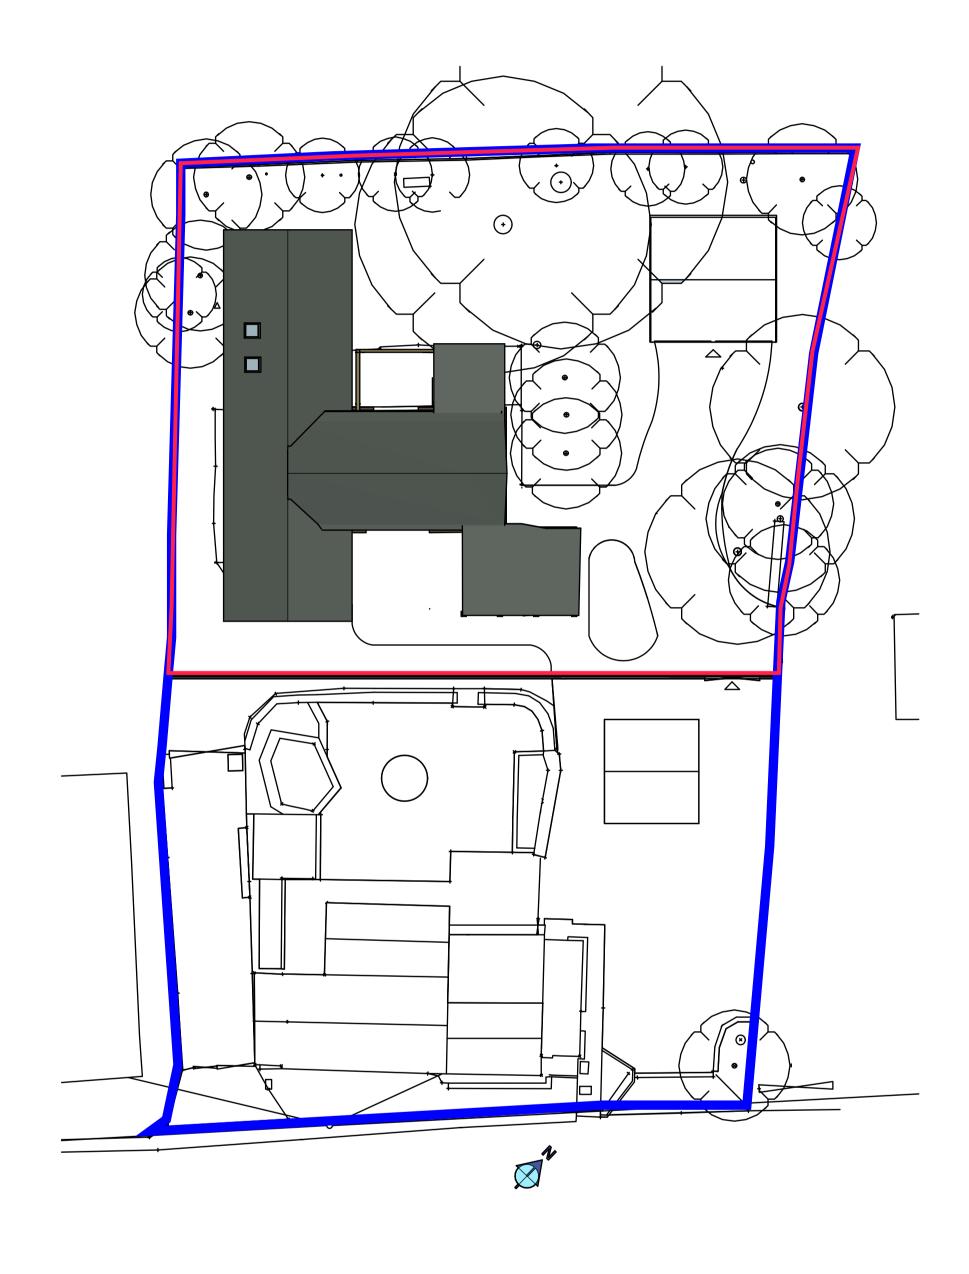

EXISTING SITE LOCATION SCALE: 1:200 @ A1

PROPOSED SITE LOCATION SCALE: 1:200 @ A1

Revision A

EXISTING SITE LOCATION SCALE: 1:100 @ A1

Revision A

PROPOSED SITE LOCATION SCALE: 1:100 @ A1

Site location

1:50@A1

PROPOSED SITE LOCATION SCALE: 1:300 @ A1

Site location

Revision A