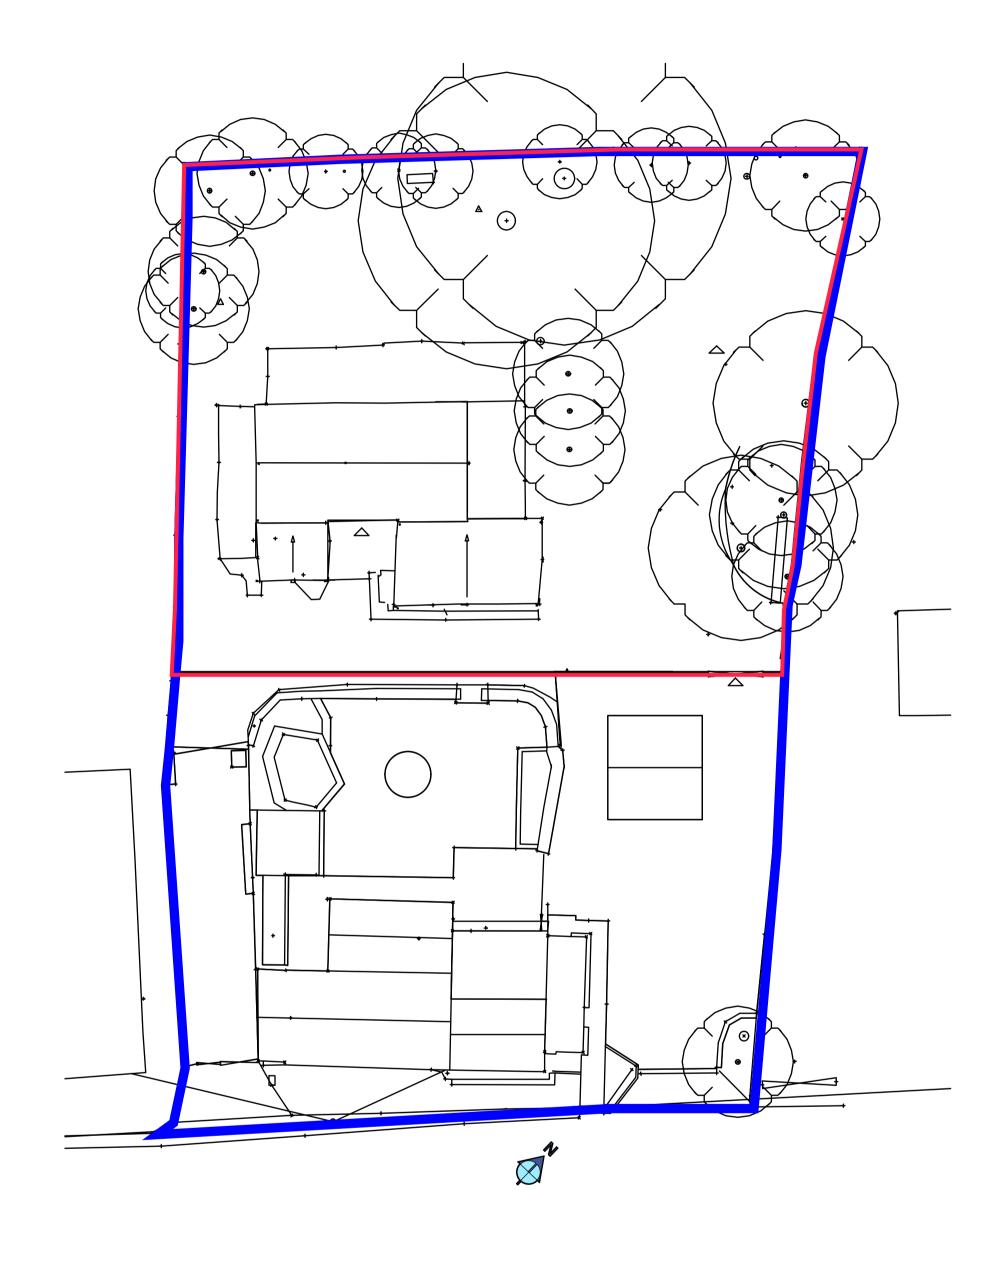

EXISTING SITE LOCATION SCALE: 1:200 @ A1

PROPOSED SITE LOCATION SCALE: 1:200 @ A1

Revision A

EXISTING SITE LOCATION SCALE: 1:100 @ A1

Revision A

PROPOSED SITE LOCATION SCALE: 1:100 @ A1

Site location

1:50@A1