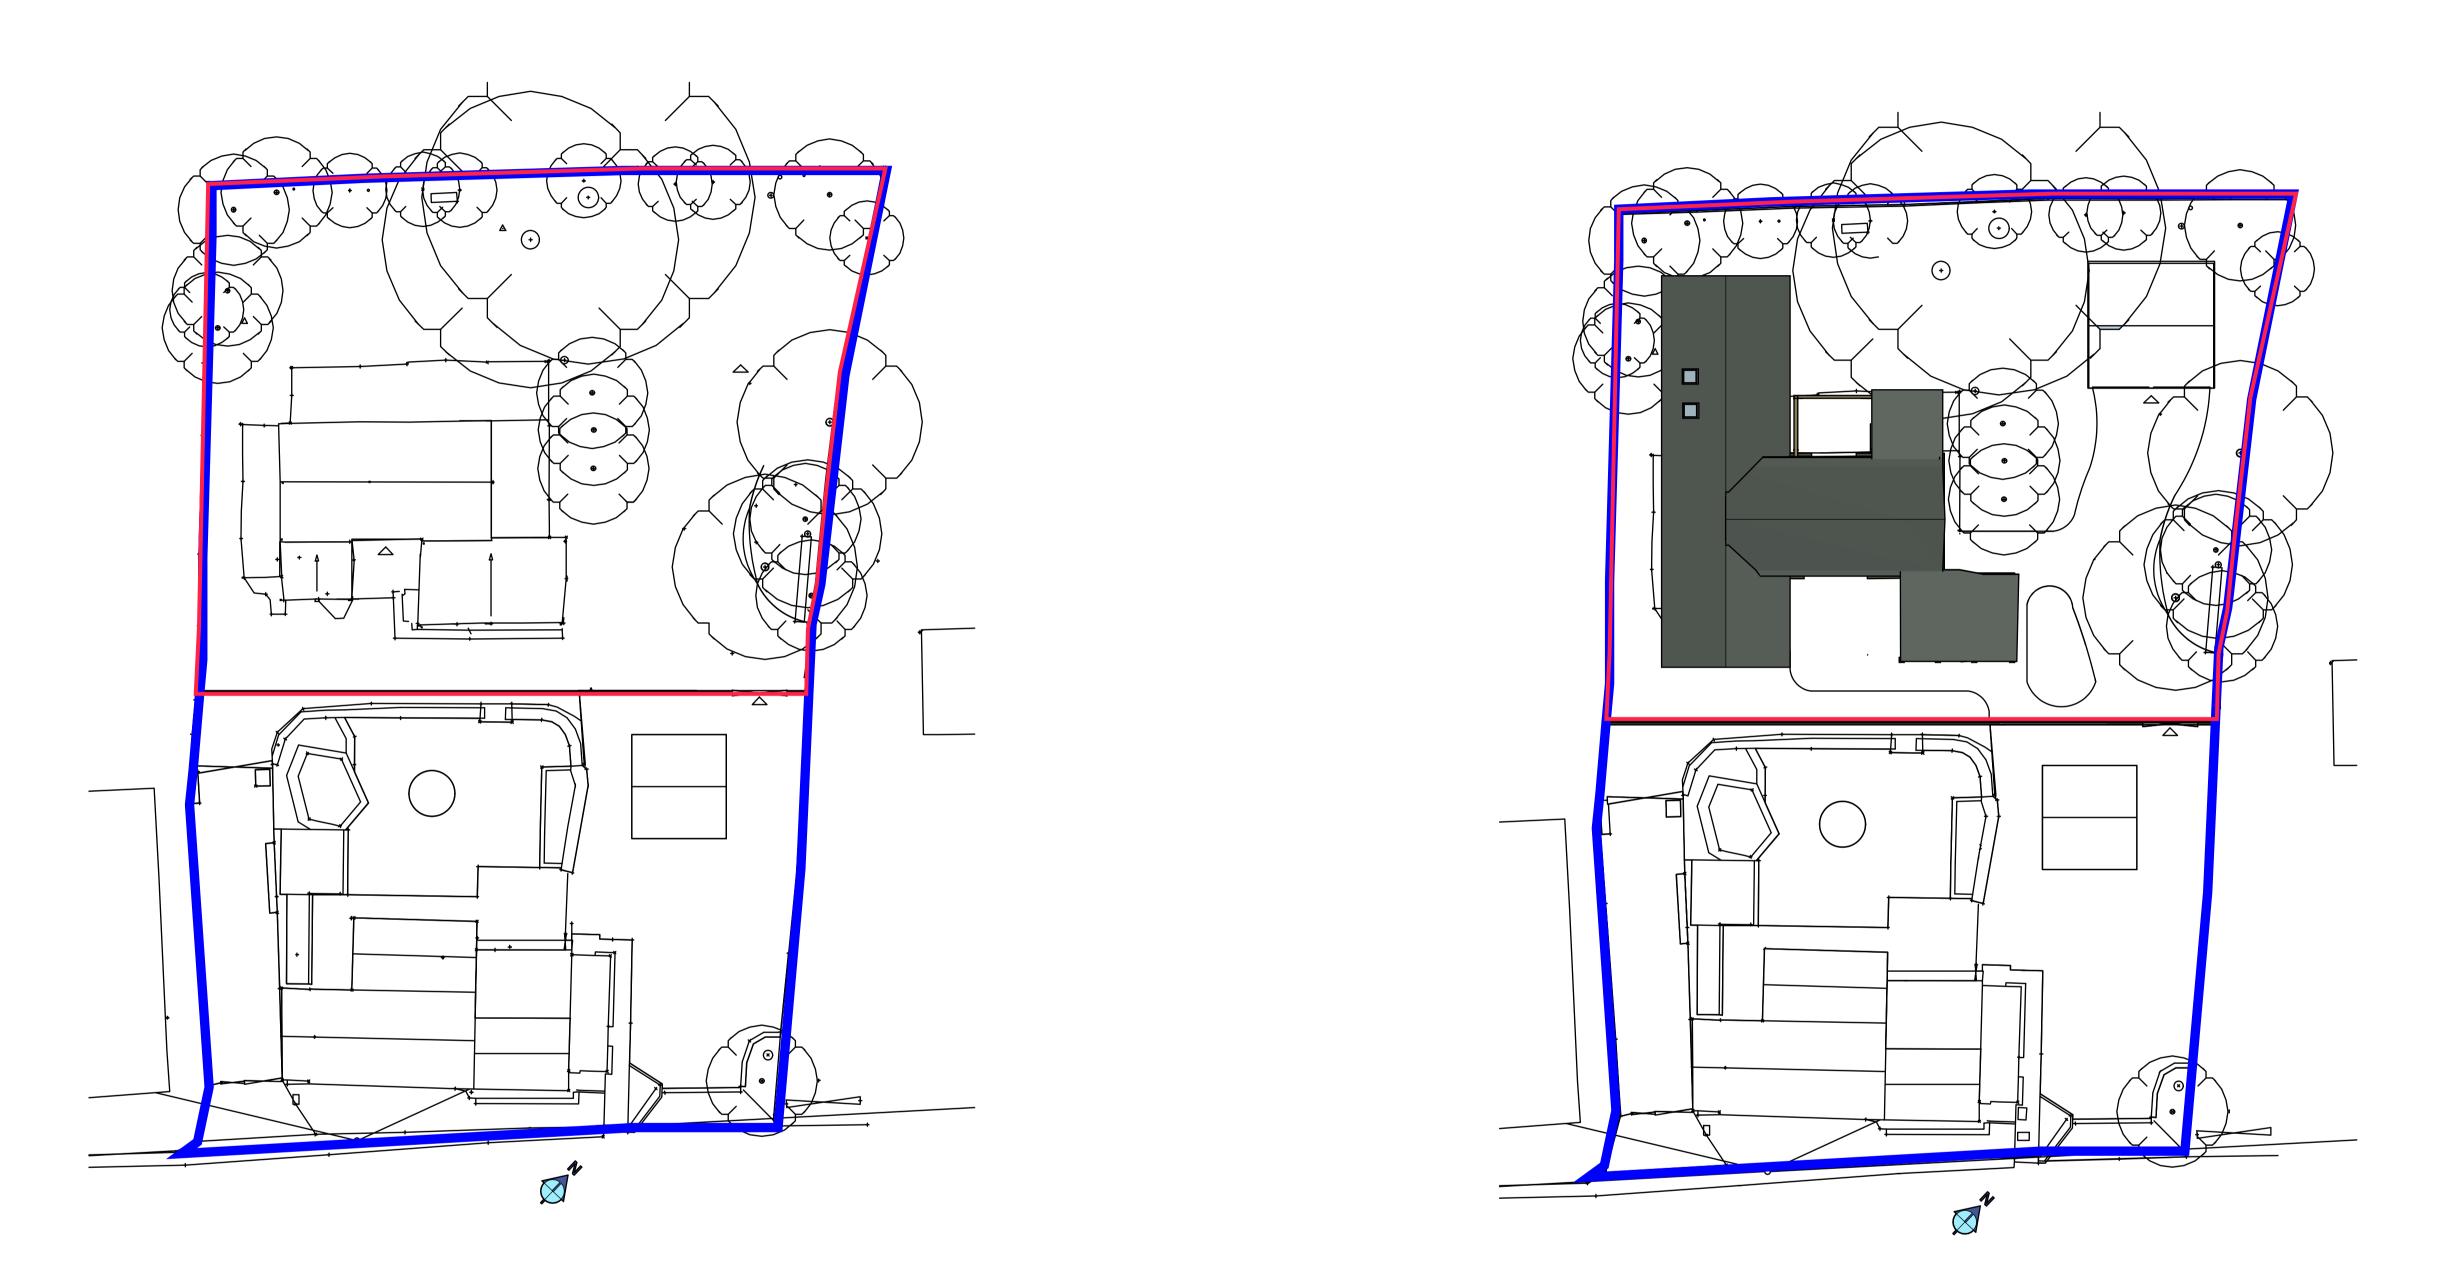

EXISTING SITE LOCATION SCALE: 1:200 @ A1

Blue Square Drafting Email: bsqdrafting@hotmail.com Tel: 07852451843

NOTES No Liability for boundary inaccuracies is accepted. Dimensions, levels and angles to be checked by contractor on site. Responsibility is not accepted for errors made by others made by others in scaling from this drawing. Where applicable you are reminded of your responsibilities under the Party Wall Act 1996 The contractor is to check drawings and to verify all dimensions on site before commencing any work or making any factory produced items. All work to be carried out in accordance with the current Building Regulations.

SCALE: 1:200 @ A1

DRAWN BY DH DESCRIPTION Site location DRAWING NO. 00905A-09 **REVISION REF.** Revision A

ISSUE 14-01-2022 SCALE: 1:50@A1

PROPOSED SITE LOCATION

CLIENT Gatier Planning Consultants

PROJECT Cyder Mill Barn Cold Pool Lane Badgeworth, Glos GL51 4UP