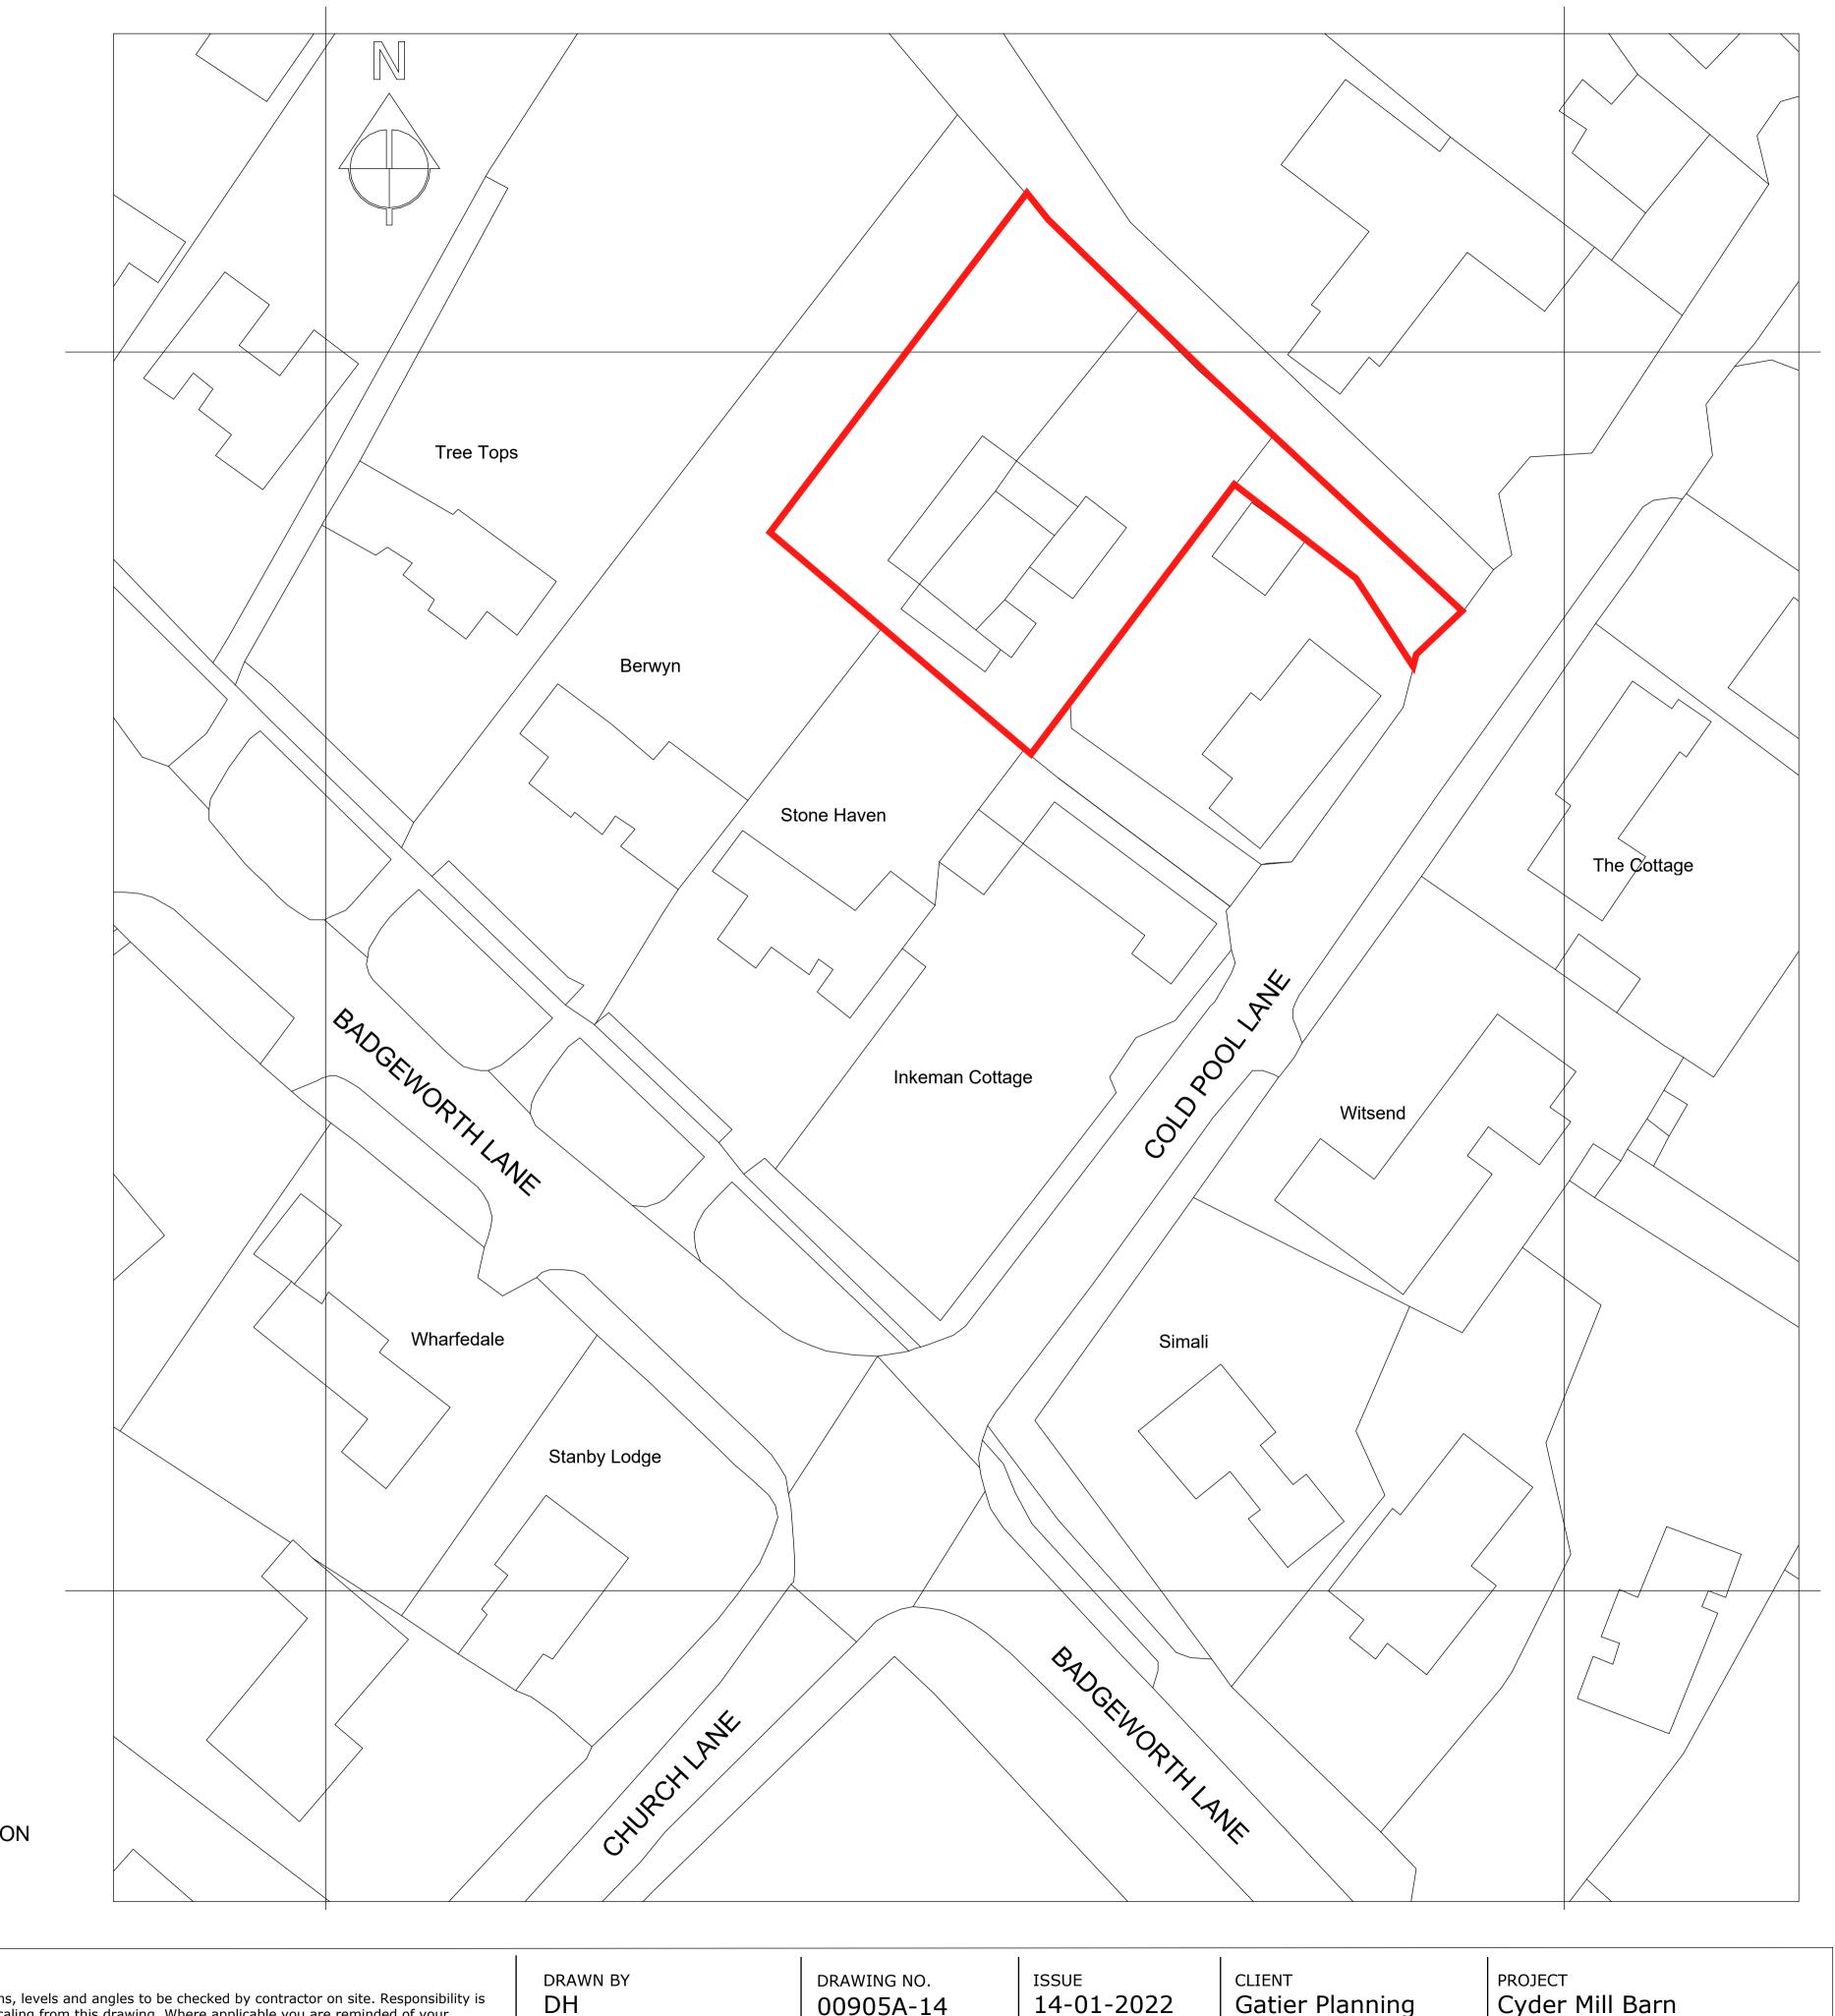

## Cyder Mill Barn Cold Pool Lane Badgeworth, Glos GL51 4UP

EXISTING SITE LOCATION SCALE: 1:1250 @ A1

> EXISTING SITE LOCATION SCALE: 1:300 @ A1

Blue Square Drafting Email: bsqdrafting@hotmail.com Tel: 07852451843

DH DESCRIPTION Site location 00905A-14 **REVISION REF.** Revision A

SCALE: 1:50@A1

Gatier Planning Consultants

Cyder Mill Barn Cold Pool Lane Badgeworth, Glos GL51 4UP