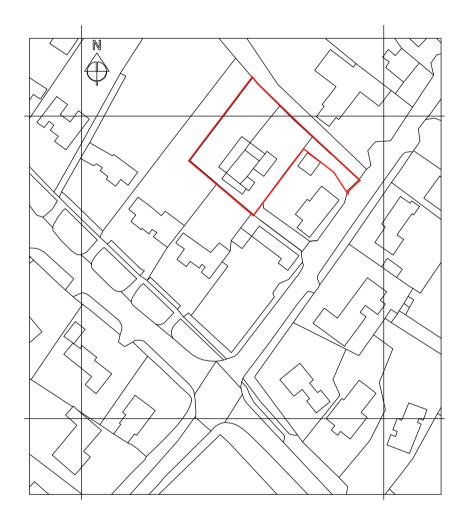

## Cyder Mill Barn Cold Pool Lane Badgeworth, Glos GL51 4UP

EXISTING SITE LOCATION SCALE: 1:1250 @ A1

> EXISTING SITE LOCATION SCALE: 1:300 @ A1

Blue Square Drafting Email: bsqdrafting@hotmail.com Tel: 07852451843

DH DESCRIPTION Site location 00905A-14 **REVISION REF.** Revision A

SCALE: 1:50@A1

Gatier Planning Consultants

Cyder Mill Barn Cold Pool Lane Badgeworth, Glos GL51 4UP