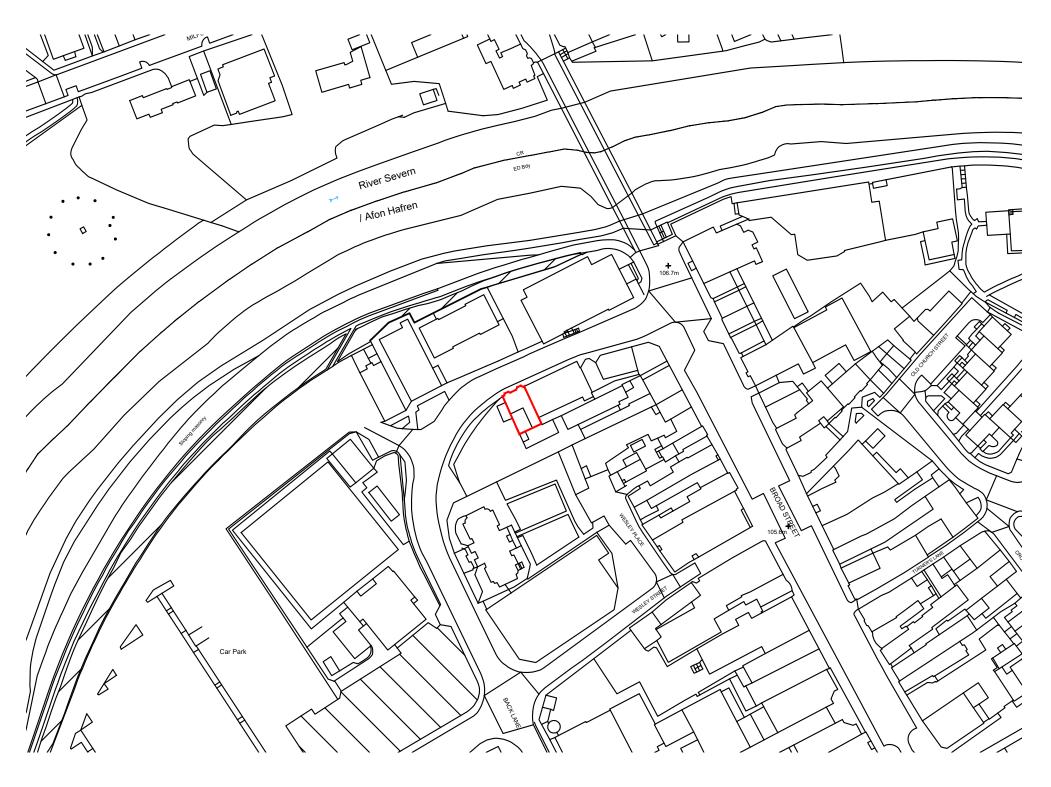

## Site Boundary

|                                                      | <del>-</del>                   |     |
|------------------------------------------------------|--------------------------------|-----|
| Project Replacement Windows a Newtown, SY16 2NH      | at Bodlondeb, Back Lane,       |     |
| Drawing Status<br>Stage 3a: Planning                 | Drawing Title<br>Location Plan |     |
| Scale I:1250@A3Date 19.08.22  Drawn by LW Checked RL | Drawing No<br>X064.3a.3.001    | Rev |