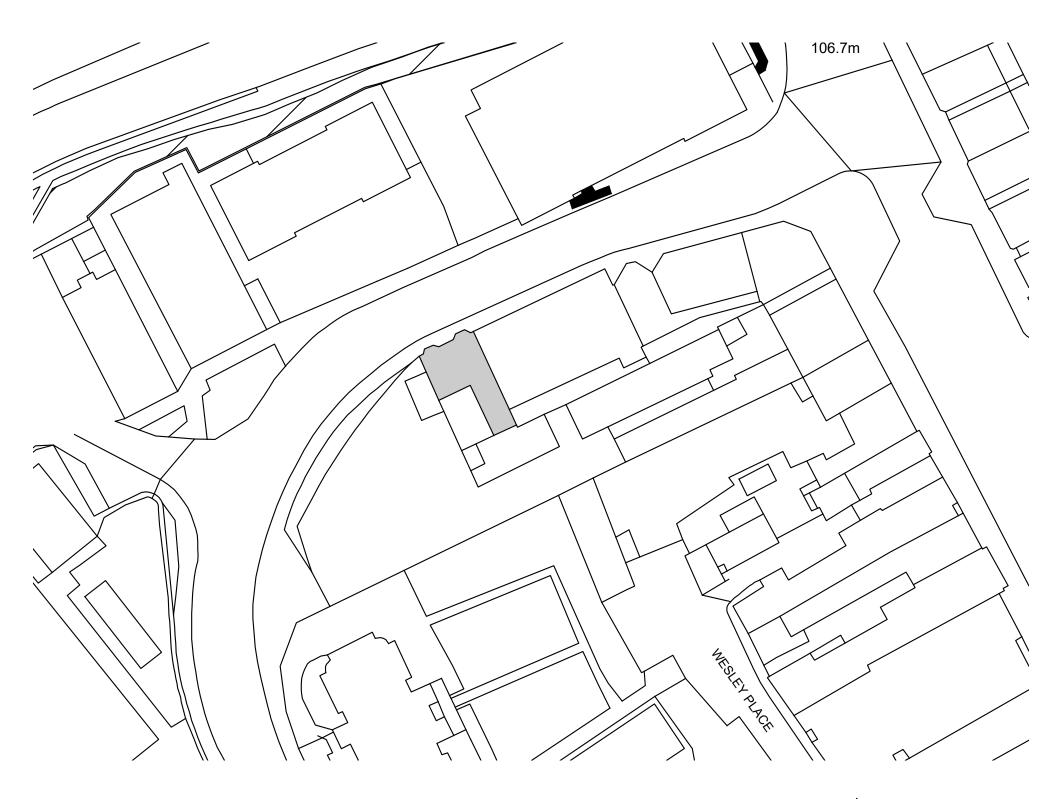

t - 01686 610311

w - www.hughesarchitects.co.uk

| Project Replacement Windows at Bodlondeb, Back Lane, Newtown, SY16 2NH |                             |     |
|------------------------------------------------------------------------|-----------------------------|-----|
| Drawing Status Stage 3a: Planning                                      | Drawing Title Block Plan    |     |
| Scale I:500@A3 Date 19.08.22  Drawn by LW Checked RL                   | Drawing No<br>X064.3a.3.002 | Rev |