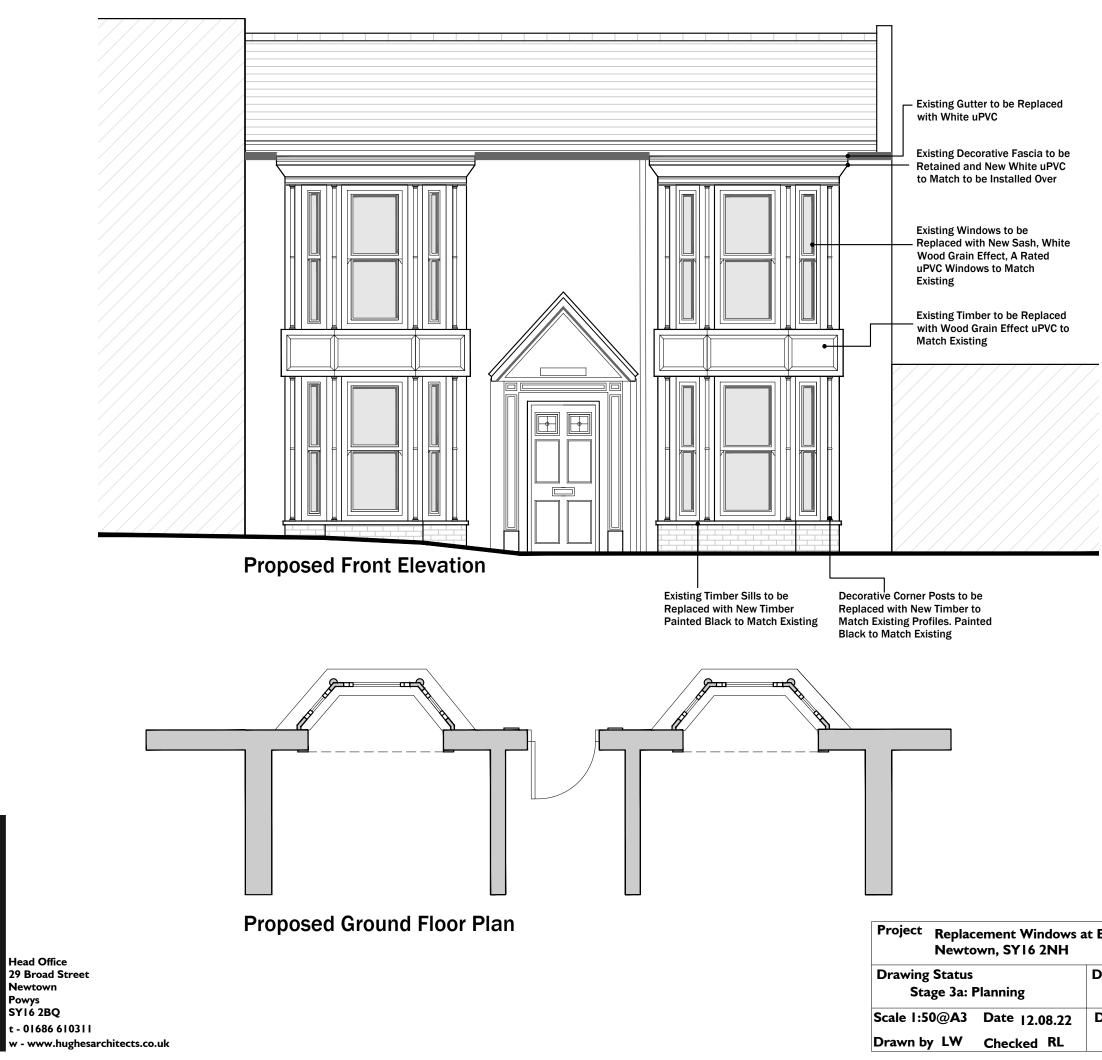

| ent Windows at Bodlondeb, Back Lane,<br>, SY16 2NH |                                    |     |
|----------------------------------------------------|------------------------------------|-----|
| nning                                              | Drawing Title<br>Proposed Drawings |     |
| ate 12.08.22<br>hecked RL                          | Drawing No<br>X064.3a.3.200        | Rev |