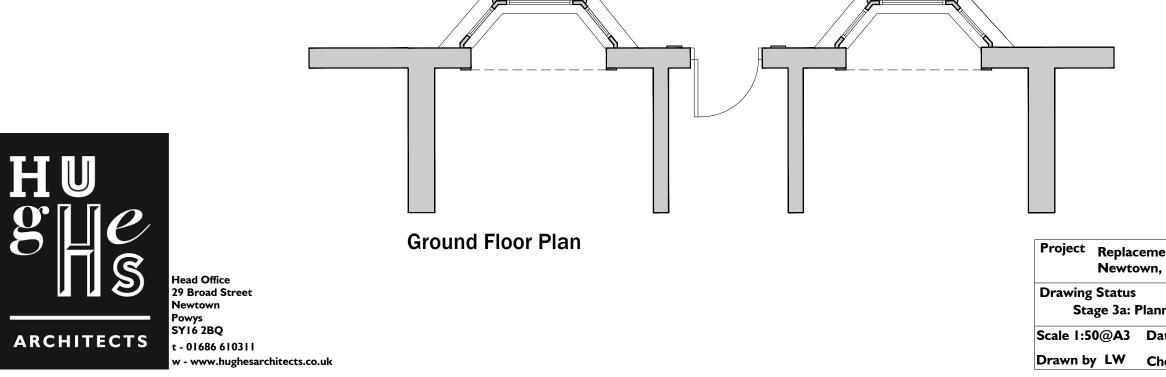

| ent Windows at Bodlondeb, Back Lane,<br>n, SY16 2NH |                                    |     |
|-----------------------------------------------------|------------------------------------|-----|
| nning                                               | Drawing Title<br>Existing Drawings |     |
| ate 09.08.22<br>hecked RL                           | Drawing No<br>X064.3a.3.100        | Rev |