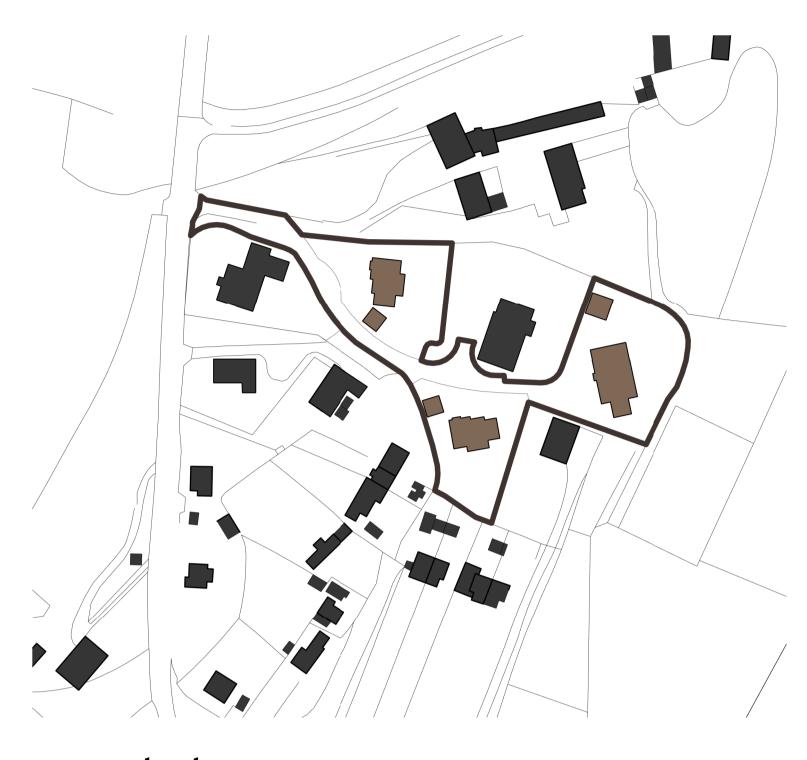

**block plan** 1 : 500

**context** 1 : 1250

|              | Drawn by | Author       | Newtown Court Farm, Newtown, RG20 9AP |
|--------------|----------|--------------|---------------------------------------|
| EDGE         | Format   | A1           |                                       |
| ARCHITECTURE | Scale    | As indicated | Block plan                            |
|              | Revision | 18/08/2022   | טוטכה טומדו                           |