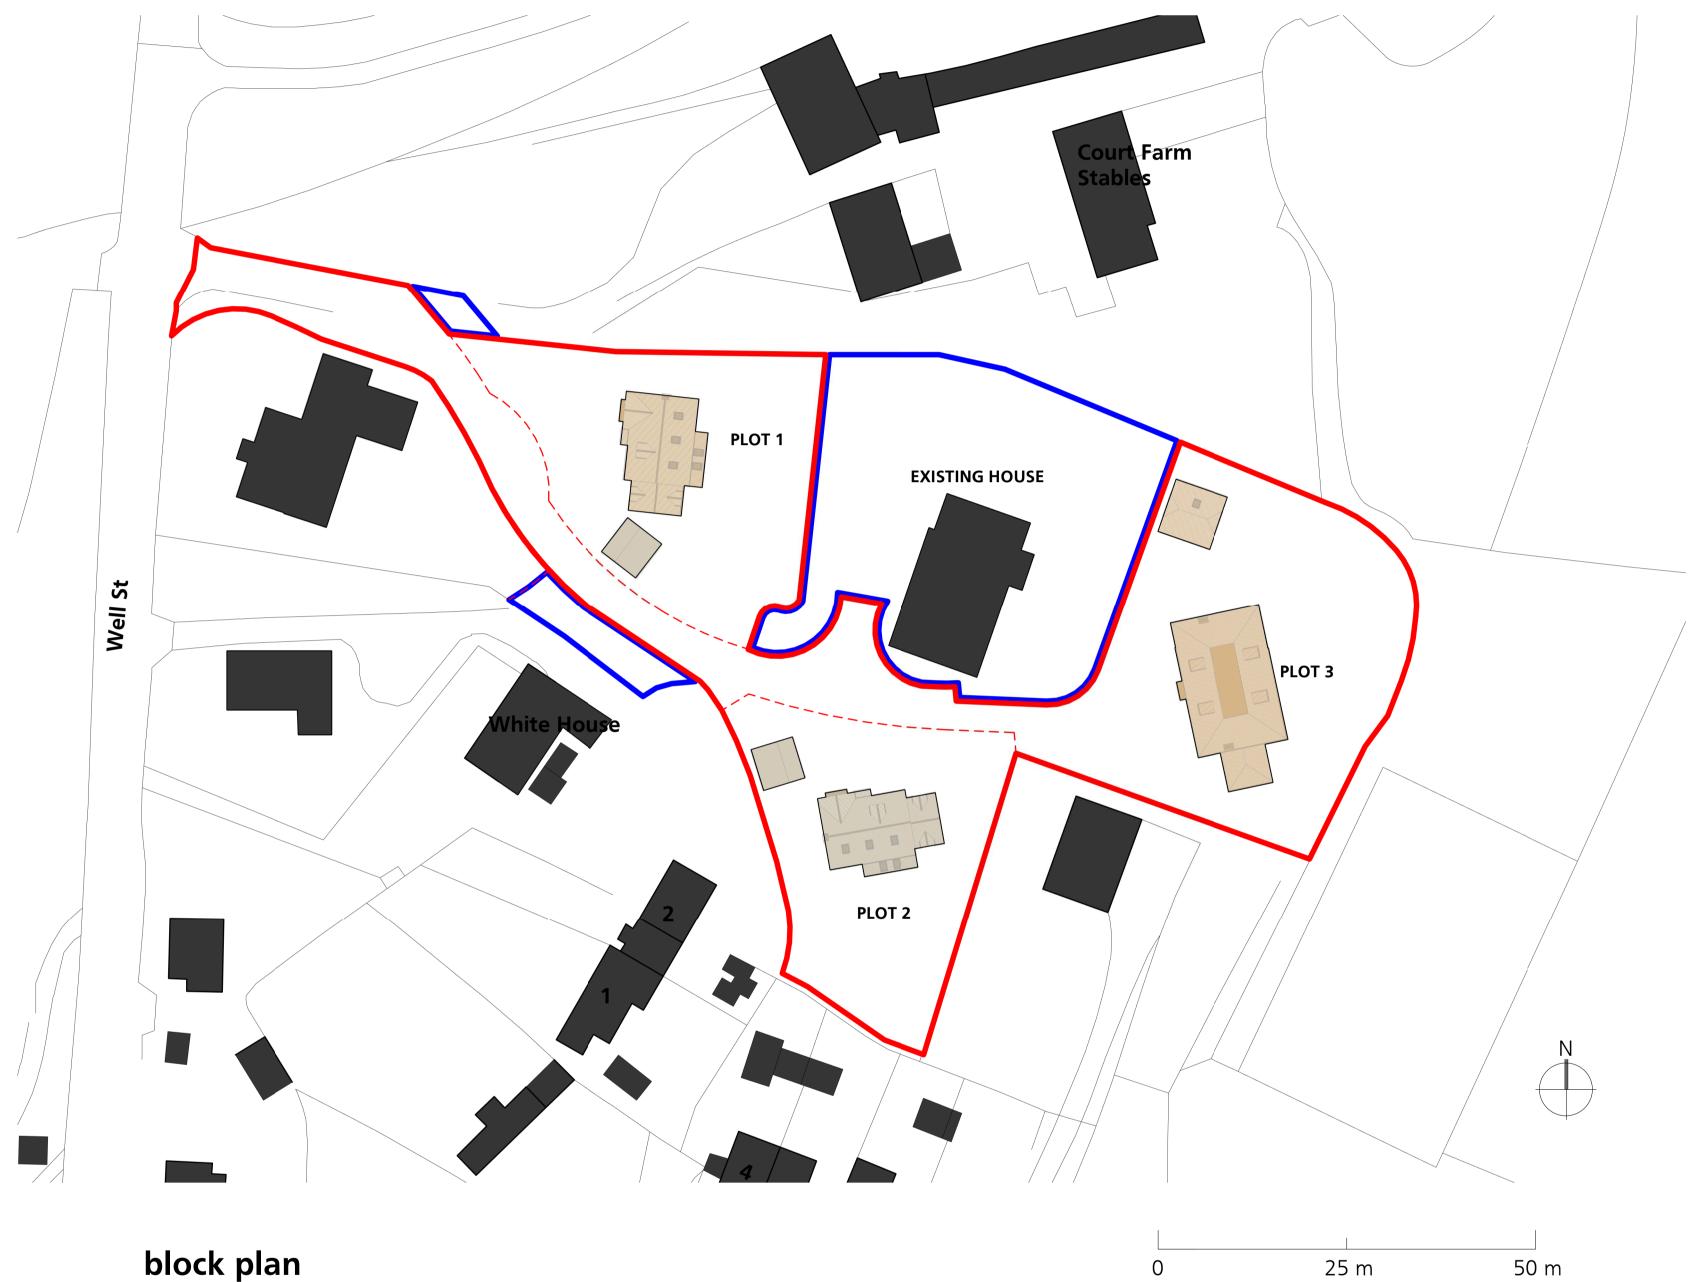

**block plan** 1 : 500

**context** 1 : 1250

|              | Drawn by | Author       | Newtown Court Farm, Newtown, RG20 9AP |
|--------------|----------|--------------|---------------------------------------|
| EDGE         | Format   | A1           |                                       |
| ARCHITECTURE | Scale    | As indicated | Block plan                            |
|              | Revision | 18/08/2022   | טוטכה טומדו                           |