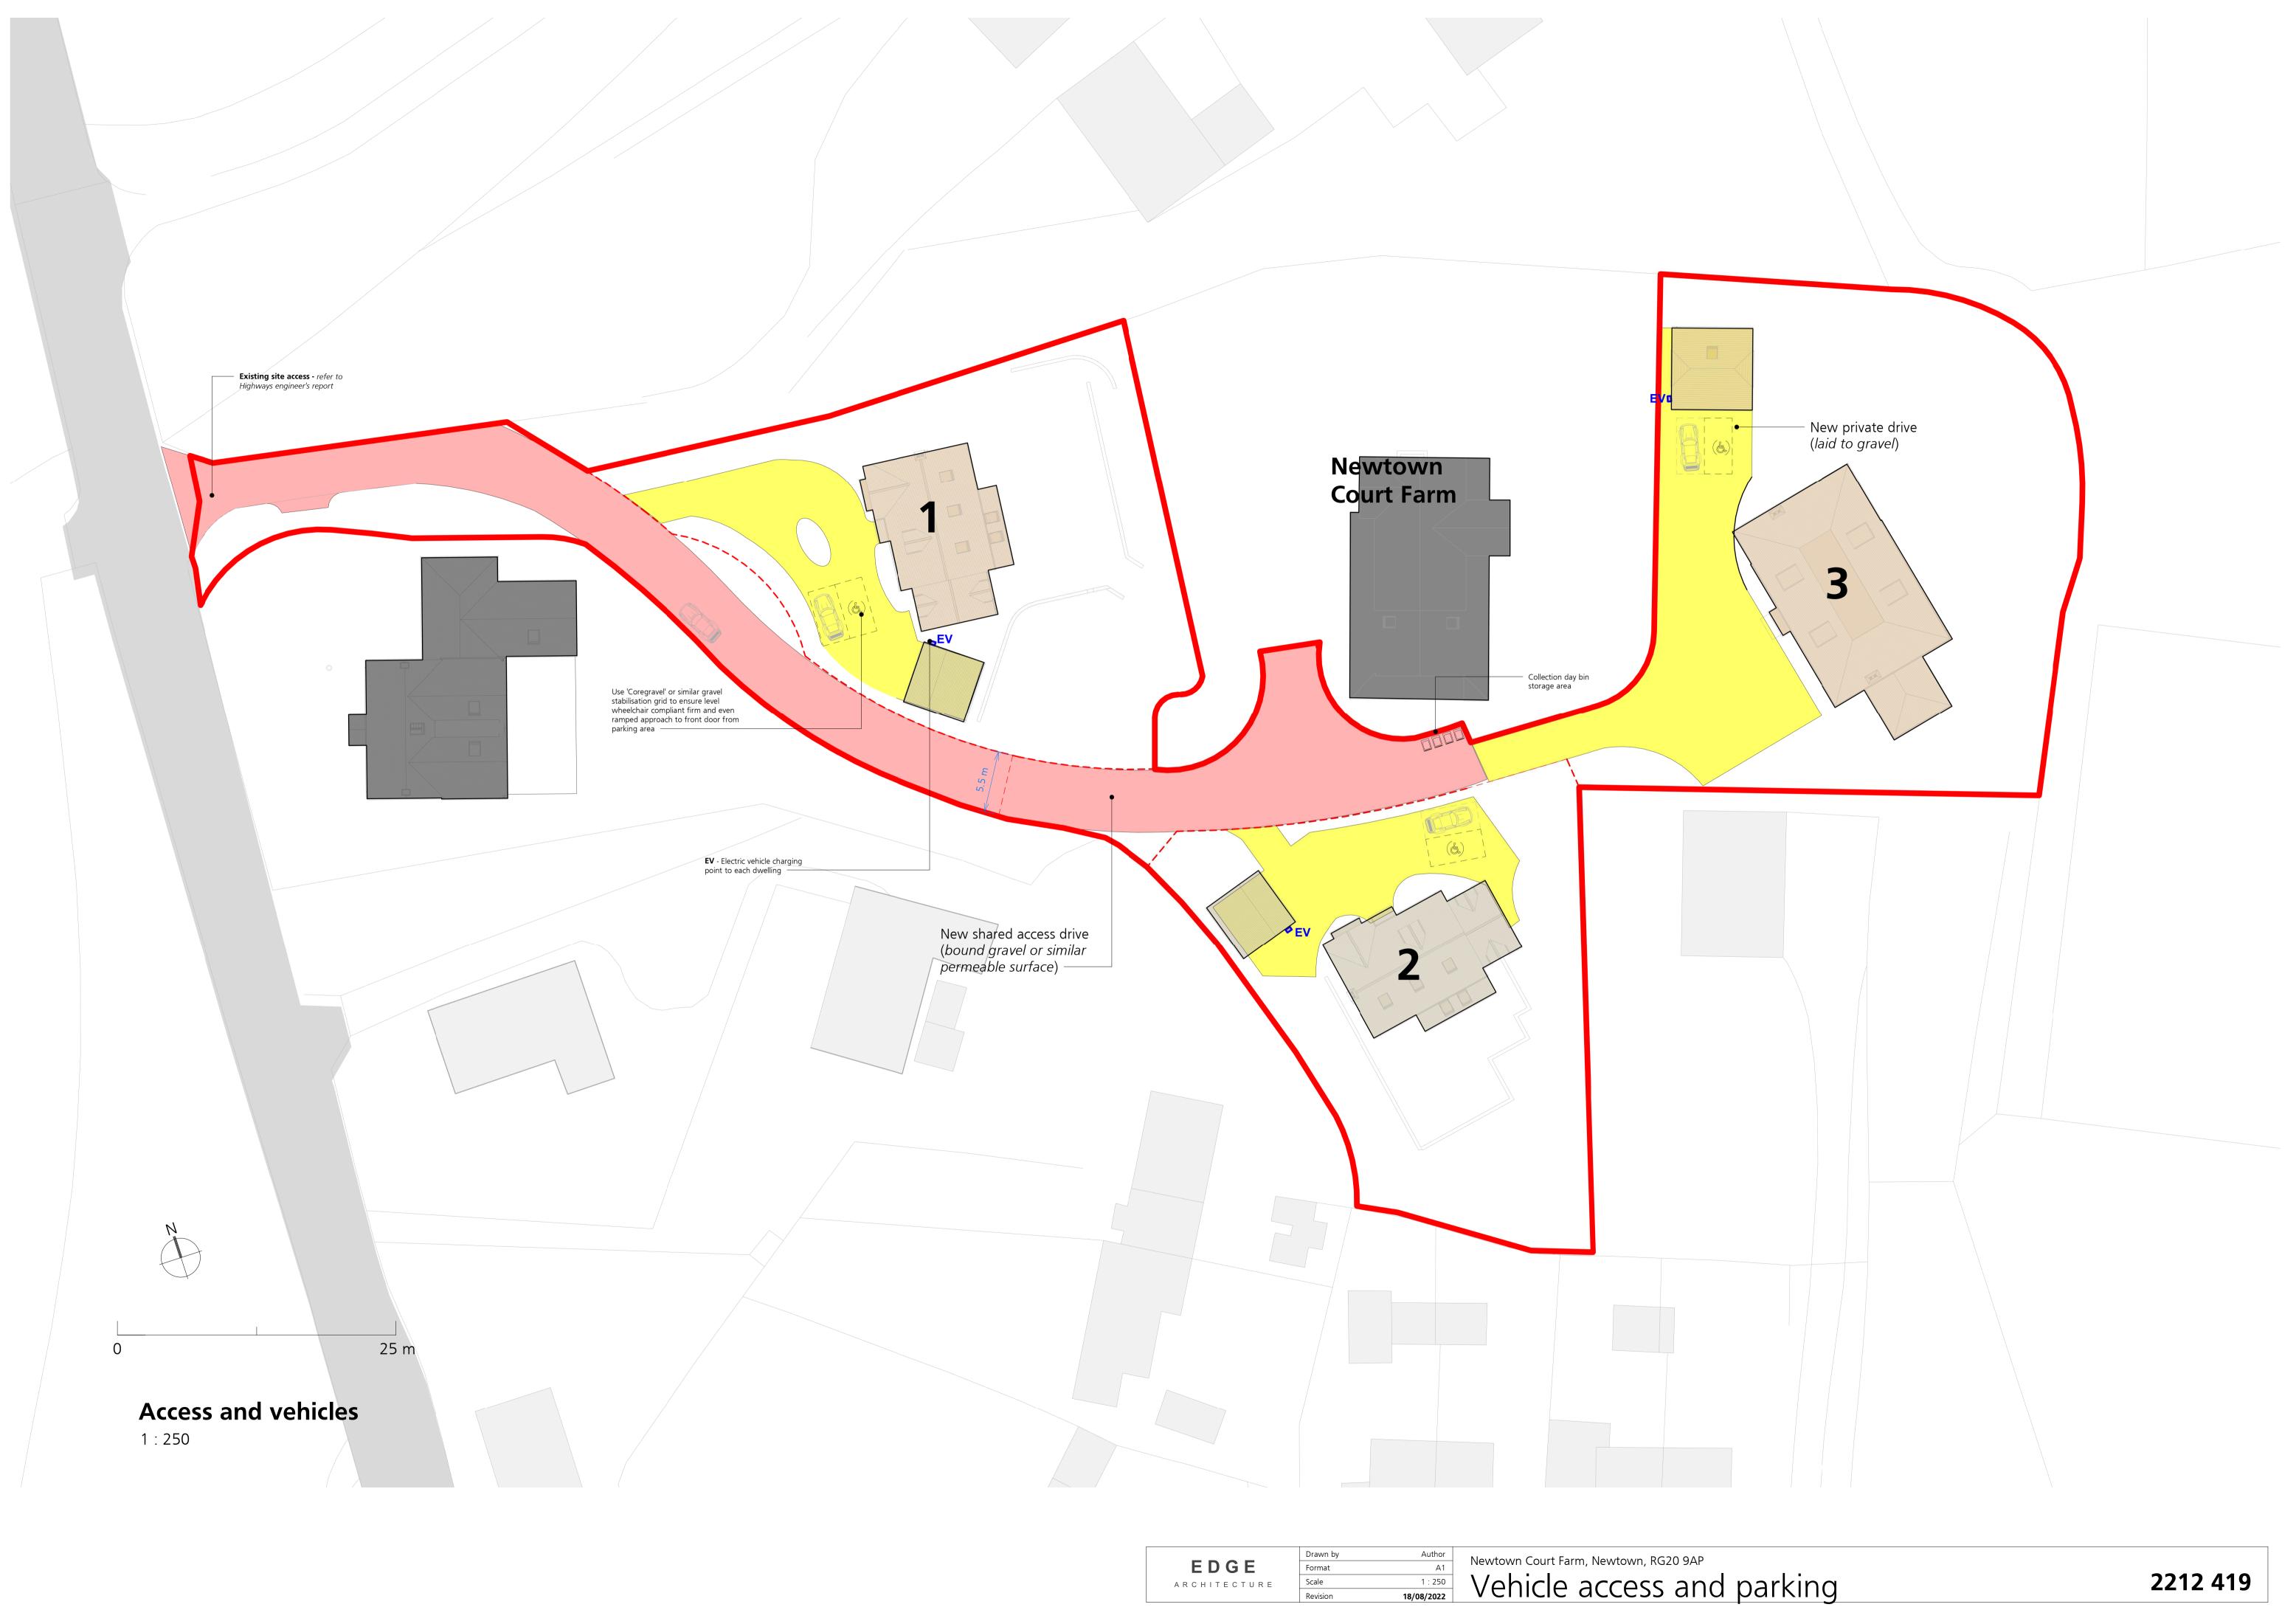

|              | Revision | 18/08/2022 |                                      |
|--------------|----------|------------|--------------------------------------|
| ARCHITECTURE | Devision | 40/00/2022 | Vehicle access ar                    |
|              | Scale    | 1 : 250    |                                      |
| EDGE         | Format   | A1         |                                      |
|              | Drawn by | Author     | Newtown Court Farm, Newtown, RG20 9A |