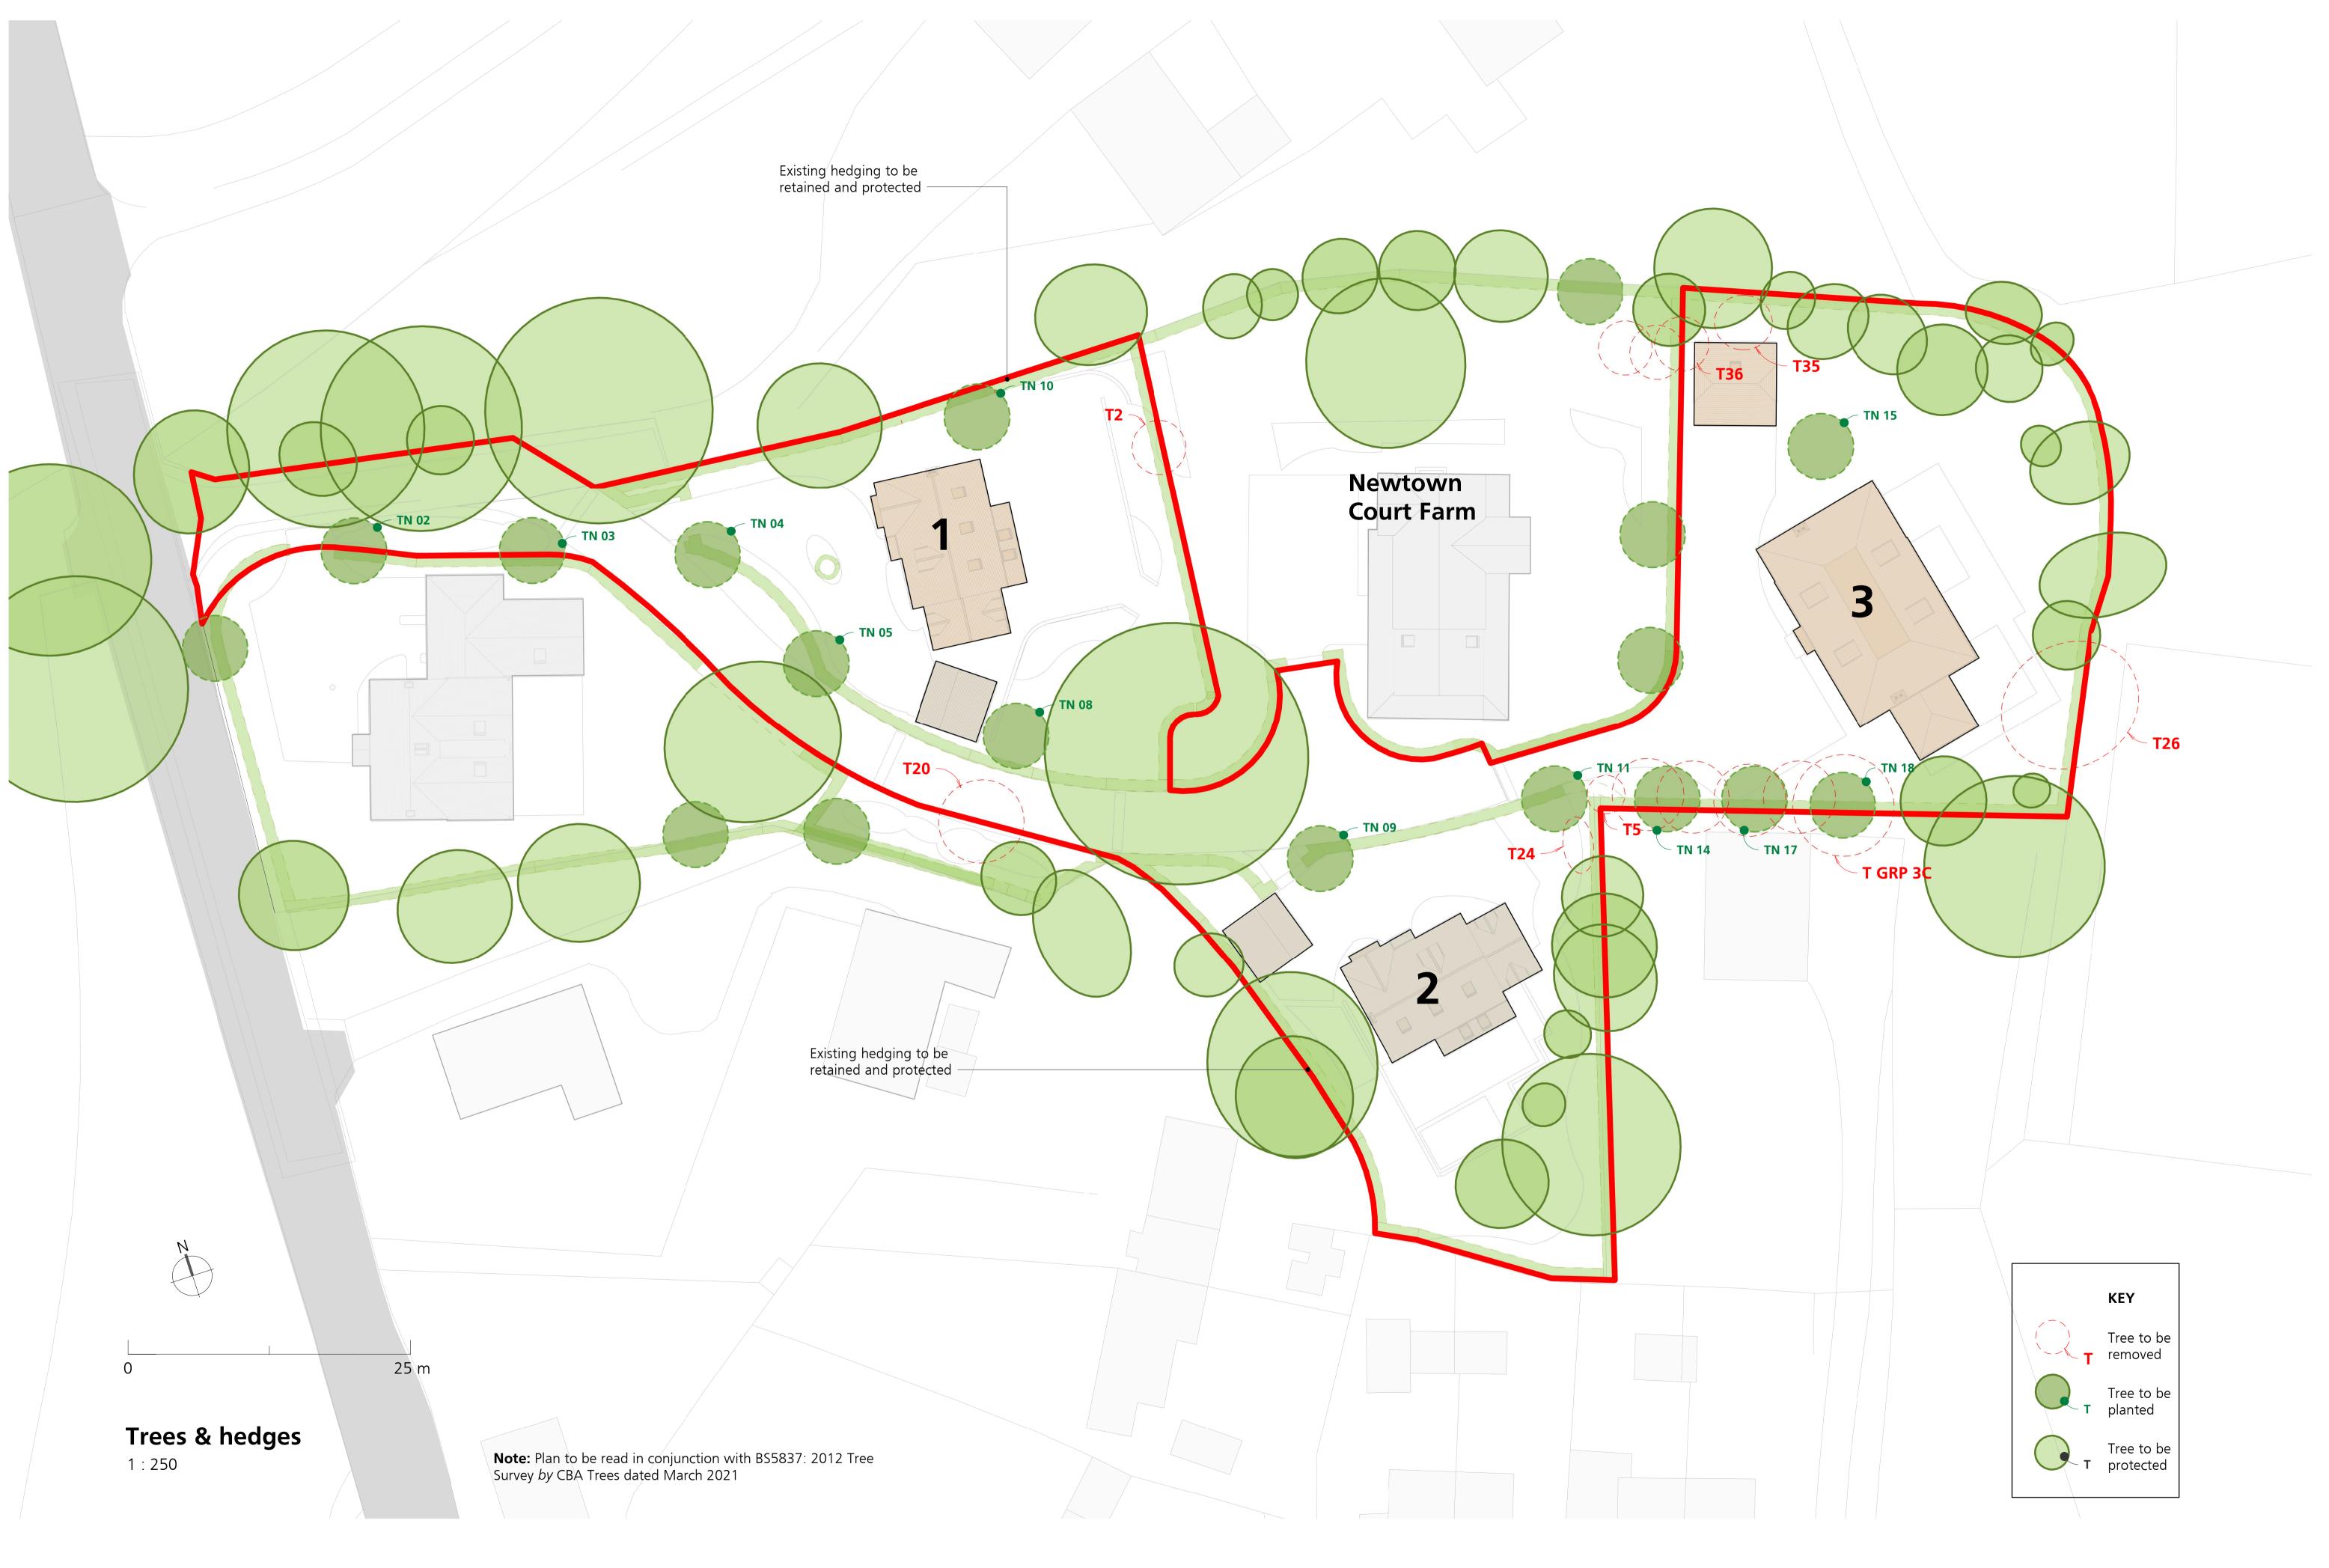

| EDGE<br>ARCHITECTURE | Drawn by | Author     | Newtown Court Farm, Newtown, RG20 9AP<br>Trees & hedges |
|----------------------|----------|------------|---------------------------------------------------------|
|                      | Format   | A1         |                                                         |
|                      | Scale    | 1 : 250    |                                                         |
|                      | Revision | 18/08/2022 |                                                         |