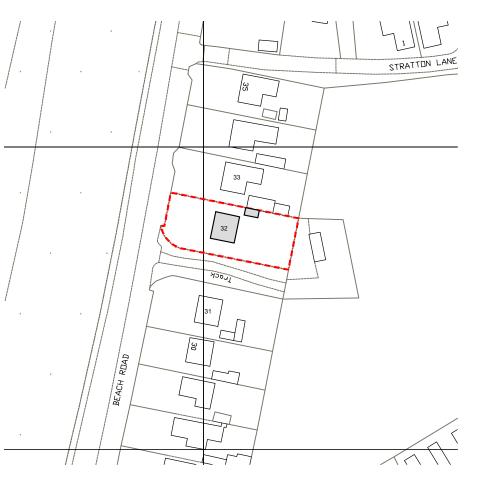

## **SITE LOCATION PLAN 1:1250**

| Client:        | Mr Chris Davies                                            |
|----------------|------------------------------------------------------------|
| Project Title: | 32 Beach Road<br>Kewstoke<br>Rear Ext & Dormer Replacement |
| Drawing:       | Site Location Plan                                         |
| Drawing No:    | PL01                                                       |
| Status:        | PLANNING                                                   |
| Scale:         | 1:1250 @ A3                                                |
| Revision:      | -                                                          |
| Author:        | MBD                                                        |